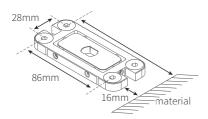

### **OZONE HYDRAULIC** PATCH FITTING SELF CLOSING

| Item number     | EHP100.NHO - non-hold open                                                                                                                                                                                                                                                                                                                                                                   |
|-----------------|----------------------------------------------------------------------------------------------------------------------------------------------------------------------------------------------------------------------------------------------------------------------------------------------------------------------------------------------------------------------------------------------|
| Description     | <ul> <li>Ozone hydraulic patch fitting self closing non-hold open</li> <li>applicable for door width of 750mm to 1 meter and weight up to 100kg</li> <li>bottom patch fitting for internal doors</li> <li>used in conjunction with a standard top patch fitting and floor stop</li> <li>multiple adjustments and settings for closing and breaking speed</li> <li>5 year warranty</li> </ul> |
| Suitable for    | <ul> <li>single or double doors</li> <li>residential and commercial internal use only</li> <li>mounting to timber, steel or concrete</li> <li>8mm, 10mm and 12mm toughened safety glass</li> </ul>                                                                                                                                                                                           |
| Material finish | • 316 polished or satin stainless steel                                                                                                                                                                                                                                                                                                                                                      |