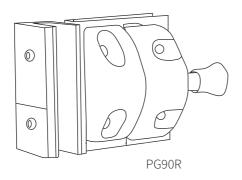

### POOL GATE LATCH KIT GLASS TO GLASS 90° EXTERNAL

| Item number     | PG90R                                                                                                                                                                                                                             |
|-----------------|-----------------------------------------------------------------------------------------------------------------------------------------------------------------------------------------------------------------------------------|
| Description     | <ul> <li>pool gate latch kit - glass to glass 90° - external corner fit</li> <li>stainless steel backing plates plus D&amp;D side pull polymer latch</li> <li>latch panel must be 12mm thick - no latch holes required</li> </ul> |
| Suitable for    | • 8mm, 10mm and 12mm glass gates                                                                                                                                                                                                  |
| Material finish | • 316 grade polished or satin stainless steel                                                                                                                                                                                     |

### PG90R