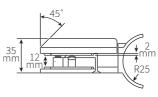

### **SELF-CLOSING** SAFETY HINGE GLASS TO GLASS

| Item number     | PGG                                                                                                                                                                                                                                                                                                                                                                                                                                                                                                                                                                                                                                  |
|-----------------|--------------------------------------------------------------------------------------------------------------------------------------------------------------------------------------------------------------------------------------------------------------------------------------------------------------------------------------------------------------------------------------------------------------------------------------------------------------------------------------------------------------------------------------------------------------------------------------------------------------------------------------|
| Description     | <ul> <li>self-closing safety hinge - glass to glass</li> <li>single, soft close action</li> <li>non-hold open</li> <li>door up to 950mm x 1.25 meters</li> <li>maximum door weight 50kg</li> <li>suitable for weather -10° c and +50° c</li> <li>hinge opening angle 90°</li> <li>to be used with child resistant safety latch</li> <li>complies with Australian standards for pool gate hardware AS2820 and AS1926</li> <li>National Association of Testing Authorities, Australia accredited and independently tested to 10,000 cycles or 10 years normal use</li> <li>endorsed by Royal Life Saving Society, Australia</li> </ul> |
| Suitable for    | <ul><li> glass pool fencing</li><li> 10mm and 12mm glass thickness</li></ul>                                                                                                                                                                                                                                                                                                                                                                                                                                                                                                                                                         |
| Material finish | • 316 grade mirror, polished or satin stainless steel                                                                                                                                                                                                                                                                                                                                                                                                                                                                                                                                                                                |

### GLASS CUT OUT DETAIL