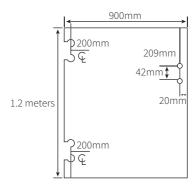

### **POOL GATE** LATCH AND STRIKE **GLASS TO POST**

| Item number     | PL1                                                                                                                                                                                                                                                |
|-----------------|----------------------------------------------------------------------------------------------------------------------------------------------------------------------------------------------------------------------------------------------------|
| Description     | <ul> <li>pool gate latch and strike <ul><li>glass to post</li></ul> </li> <li>designed for a frameless glass pool gate that closes to a post or wall</li> <li>self latching using "Magna" latch</li> <li>minimum door height 1.2 meters</li> </ul> |
| Suitable for    | • 10mm and 12mm glass thickness, can be adapted for other sizes                                                                                                                                                                                    |
| Material finish | • 316 grade polished or satin stainless steel                                                                                                                                                                                                      |

### **POOL GATE** LATCH AND STRIKE GLASS TO ROUND POST

| Item number     | PL1RP                                                                                                                                                                                                                                                                      |
|-----------------|----------------------------------------------------------------------------------------------------------------------------------------------------------------------------------------------------------------------------------------------------------------------------|
| Description     | <ul> <li>pool gate latch strike <ul><li>glass to round post</li></ul> </li> <li>designed for a frameless glass <ul><li>pool gate</li></ul> </li> <li>50mm diameter post mount</li> <li>self latching using "Magna" latch</li> <li>minimum door height 1.2 meters</li></ul> |
| Suitable for    | • 10mm and 12mm glass thickness, can be adapted for other sizes                                                                                                                                                                                                            |
| Material finish | • 316 grade polished or satin stainless steel                                                                                                                                                                                                                              |

### POOL GATE LATCH AND KEEPER **GLASS TO GLASS**

| Item number     | PL2                                                                                                                                                                                                                                 |
|-----------------|-------------------------------------------------------------------------------------------------------------------------------------------------------------------------------------------------------------------------------------|
| Description     | <ul> <li>pool gate latch and keeper <ul><li>glass to glass</li></ul> </li> <li>designed for a frameless glass pool gate and side panel</li> <li>self latching using "Magna" latch</li> <li>minimum door height 1.2 meters</li></ul> |
| Suitable for    | • 10mm and 12mm glass thickness, can be adapted for other sizes                                                                                                                                                                     |
| Material finish | • 316 grade polished or satin stainless steel                                                                                                                                                                                       |