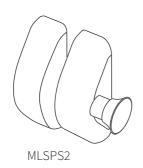

### **POOL GATE** LATCH ONLY FACE MOUNT

| Item number     | MLSPS2 - non-locking     MLSPS2.L - locking                                                      |
|-----------------|--------------------------------------------------------------------------------------------------|
| Description     | <ul> <li>pool gate latch only - face mount</li> <li>black polymer nylon D&amp;D latch</li> </ul> |
| Suitable for    | • 10mm and 12mm glass gates                                                                      |
| Material finish | • 316 grade polished or satin stainless steel                                                    |

### MLSPS2