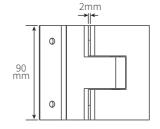

### **SELF-CLOSING** SAFETY HINGE GLASS TO ROUND POST

| Item number     | PRP                                                                                                                                                                                                                                                                                                                                                                                                                                                                                                                                                                                                                                       |
|-----------------|-------------------------------------------------------------------------------------------------------------------------------------------------------------------------------------------------------------------------------------------------------------------------------------------------------------------------------------------------------------------------------------------------------------------------------------------------------------------------------------------------------------------------------------------------------------------------------------------------------------------------------------------|
| Description     | <ul> <li>self-closing safety hinge - glass to round post</li> <li>single, soft close action</li> <li>non-hold open</li> <li>door up to 950mm x 1.25 meters</li> <li>maximum door weight 50kg</li> <li>suitable for weather -10° c and +50° c</li> <li>hinge opening angle 90°</li> <li>to be used with child resistant safety latch</li> <li>complies with Australian standards for pool gate hardware AS2820 and AS1926</li> <li>National Association of Testing Authorities, Australia accredited and independently tested to 10,000 cycles or 10 years normal use</li> <li>endorsed by Royal Life Saving Society, Australia</li> </ul> |
| Suitable for    | <ul><li>glass pool fencing</li><li>10mm and 12mm glass thickness</li></ul>                                                                                                                                                                                                                                                                                                                                                                                                                                                                                                                                                                |
| Material finish | • 316 grade mirror, polished or satin stainless steel                                                                                                                                                                                                                                                                                                                                                                                                                                                                                                                                                                                     |

### **BASE VIEW**