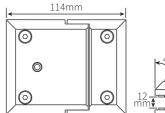

### **HEAD OFFICE**

114 Endeavour Way Sunshine West VIC 3020 Australia

### **SELF-CLOSING** SAFETY HINGE GLASS TO GLASS

| Item number     | PGG                                                                                                                                                                                                                                                                                                                                                                                                                                                                                                                                                                                                                                  |
|-----------------|--------------------------------------------------------------------------------------------------------------------------------------------------------------------------------------------------------------------------------------------------------------------------------------------------------------------------------------------------------------------------------------------------------------------------------------------------------------------------------------------------------------------------------------------------------------------------------------------------------------------------------------|
| Description     | <ul> <li>self-closing safety hinge - glass to glass</li> <li>single, soft close action</li> <li>non-hold open</li> <li>door up to 950mm x 1.25 meters</li> <li>maximum door weight 50kg</li> <li>suitable for weather -10° c and +50° c</li> <li>hinge opening angle 90°</li> <li>to be used with child resistant safety latch</li> <li>complies with Australian standards for pool gate hardware AS2820 and AS1926</li> <li>National Association of Testing Authorities, Australia accredited and independently tested to 10,000 cycles or 10 years normal use</li> <li>endorsed by Royal Life Saving Society, Australia</li> </ul> |
| Suitable for    | <ul><li> glass pool fencing</li><li> 10mm and 12mm glass thickness</li></ul>                                                                                                                                                                                                                                                                                                                                                                                                                                                                                                                                                         |
| Material finish | • 316 grade mirror, polished or satin stainless steel                                                                                                                                                                                                                                                                                                                                                                                                                                                                                                                                                                                |