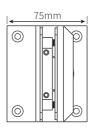

### **SELF-CLOSING** SAFETY HINGE GLASS TO WALL

| Item number     | PGW                                                                                                                                                                                                                                                                                                                                                                                                                                                                                                                                                                                                                                 |
|-----------------|-------------------------------------------------------------------------------------------------------------------------------------------------------------------------------------------------------------------------------------------------------------------------------------------------------------------------------------------------------------------------------------------------------------------------------------------------------------------------------------------------------------------------------------------------------------------------------------------------------------------------------------|
| Description     | <ul> <li>self-closing safety hinge - glass to wall</li> <li>single, soft close action</li> <li>non-hold open</li> <li>door up to 950mm x 1.25 meters</li> <li>maximum door weight 50kg</li> <li>suitable for weather -10° c and +50° c</li> <li>hinge opening angle 90°</li> <li>to be used with child resistant safety latch</li> <li>complies with Australian standards for pool gate hardware AS2820 and AS1926</li> <li>National Association of Testing Authorities, Australia accredited and independently tested to 10,000 cycles or 10 years normal use</li> <li>endorsed by Royal Life Saving Society, Australia</li> </ul> |
| Suitable for    | <ul><li> glass pool fencing</li><li> 10mm and 12mm glass thickness</li></ul>                                                                                                                                                                                                                                                                                                                                                                                                                                                                                                                                                        |
| Material finish | • 316 grade mirror, polished or satin stainless steel                                                                                                                                                                                                                                                                                                                                                                                                                                                                                                                                                                               |

### FRONT VIEW

### SIDE VIEW

### **REAR VIEW**

### **BASE VIEW**