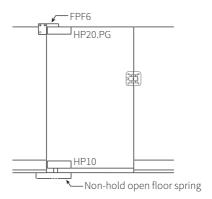

|
|-----------------|---------------------------------------------------------------------------------------------------------------------------------------------------|
| Description     | <ul> <li>pivot arm top - glass to glass</li> <li>use in conjunction with elite glass<br/>standard patch fittings and<br/>floor springs</li> </ul> |
| Suitable for    | mounting a glass gate to     a glass balustrade                                                                                                   |
| Material finish | • 316 grade polished or satin stainless steel                                                                                                     |

### FPF6



### **GLASS CUT OUT DETAIL**



### **INSITU APPLICATION**





### **HEAD OFFICE**

114 Endeavour Way Sunshine West VIC 3020 Australia

### ADELAIDE OFFICE

7 Manfull Street Melrose Park SA 5039 Australia



1300 4 ELITE | 03 9314 6105



### PIVOT ARM TOP GLASS TO SOLID WALL

| Item number     | FPF8                                                                                                                                                   |
|-----------------|--------------------------------------------------------------------------------------------------------------------------------------------------------|
| Description     | <ul> <li>pivot arm top - glass to solid wall</li> <li>use in conjunction with elite glass<br/>standard patch fittings and<br/>floor springs</li> </ul> |
| Suitable for    | mounting a glass gate to     a solid wall