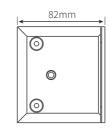

ol fencing</li><li> 10mm and 12mm glass thickness</li></ul>                                                                                                                                                                                                                                                                                |
| Material finish | • 316 grade mirror, polished or satin stainless steel                                                                                                                                                                                                                                                                                                       |

### 0 (F) 0 0 0

#### **FRONT VIEW**

**POW** 

# 2mm

### SIDE VIEW

POW



### **REAR VIEW**





### **GLASS CUT OUT DETAIL**



GLASS CUT OUT TOP AND BOTTOM



### **HEAD OFFICE**

114 Endeavour Way Sunshine West VIC 3020 Australia

### **ADELAIDE OFFICE**

7 Manfull Street Melrose Park SA 5039 Australia



1300 4 ELITE | 03 9314 6105 xales@eliteglasssolutions.com.au www.eliteglasssolutions.com.au

### **SELF-CLOSING** SAFETY HINGE GLASS TO SQUARE POST

| Item number     | PSP