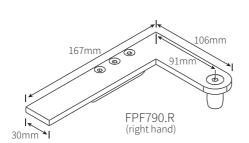

### **EUROPOOL PIVOT ARM** TOP 90°

| Item number     | • FPF790.L - left hand<br>• FPF790.R - right hand                                                                                                        |
|-----------------|----------------------------------------------------------------------------------------------------------------------------------------------------------|
| Description     | <ul> <li>Europool pivot arm top 90°</li> <li>use in conjunction with HP20/HP10 top patch fittings that allows them to work as a top pivot set</li> </ul> |
| Suitable for    | <ul><li>mounting a glass gate to<br/>a glass balustrade</li><li>frameless glass mounting</li></ul>                                                       |
| Material finish | • 316 grade polished or satin stainless steel                                                                                                            |

### ASSEMBLY (RIGHT HAND SIDE)