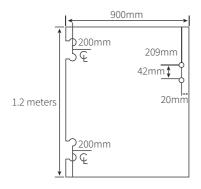

### **POOL GATE** LATCH AND STRIKE **GLASS TO POST**

| Item number     | PL1                                                                                                                                                                                                                                                |
|-----------------|----------------------------------------------------------------------------------------------------------------------------------------------------------------------------------------------------------------------------------------------------|
| Description     | <ul> <li>pool gate latch and strike <ul><li>glass to post</li></ul> </li> <li>designed for a frameless glass pool gate that closes to a post or wall</li> <li>self latching using "Magna" latch</li> <li>minimum door height 1.2 meters</li> </ul> |
| Suitable for    | • 10mm and 12mm glass thickness, can be adapted for other sizes                                                                                                                                                                                    |
| Material finish | • 316 grade polished or satin stainless steel                                                                                                                                                                                                      |

### **POOL GATE** LATCH AND STRIKE GLASS TO ROUND POST

| Item number     | PL1RP                                                                                                                                                                                                                                                                      |
|-----------------|----------------------------------------------------------------------------------------------------------------------------------------------------------------------------------------------------------------------------------------------------------------------------|
| Description     | <ul> <li>pool gate latch strike <ul><li>glass to round post</li></ul> </li> <li>designed for a frameless glass <ul><li>pool gate</li></ul> </li> <li>50mm diameter post mount</li> <li>self latching using "Magna" latch</li> <li>minimum door height 1.2 meters</li></ul> |
| Suitable for    | • 10mm and 12mm glass thickness, can be adapted for other sizes                                                                                                                                                                                                            |
| Material finish | • 316 grade polished or satin stainless steel                                                                                                                                                                                                                              |

### POOL GATE LATCH AND KEEPER **GLASS TO GLASS**

| Item number     | PL2                                                                                                                                                                                                                                 |
|-----------------|-------------------------------------------------------------------------------------------------------------------------------------------------------------------------------------------------------------------------------------|
| Description     | <ul> <li>pool gate latch and keeper <ul><li>glass to glass</li></ul> </li> <li>designed for a frameless glass pool gate and side panel</li> <li>self latching using "Magna" latch</li> <li>minimum door height 1.2 meters</li></ul> |
| Suitable for    | • 10mm and 12mm glass thickness, can be adapted for other sizes                                                                                                                                                                     |
| Material finish | • 316 grade polished or satin stainless steel                                                                                                                                                                                       |