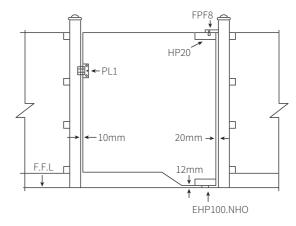

### **POOL GATE** LATCH AND STRIKE **GLASS TO POST**

| Item number     | PL1                                                                                                                                                                                                                                                |
|-----------------|----------------------------------------------------------------------------------------------------------------------------------------------------------------------------------------------------------------------------------------------------|
| Description     | <ul> <li>pool gate latch and strike <ul><li>glass to post</li></ul> </li> <li>designed for a frameless glass pool gate that closes to a post or wall</li> <li>self latching using "Magna" latch</li> <li>minimum door height 1.2 meters</li> </ul> |
| Suitable for    | • 10mm and 12mm glass thickness, can be adapted for other sizes                                                                                                                                                                                    |
| Material finish | • 316 grade polished or satin stainless steel                                                                                                                                                                                                      |