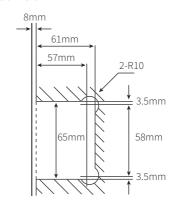

### **SELF-CLOSING** SAFETY HINGE GLASS TO GLASS

| Item number     | PGG                                                                                                                                                                                                                                                                                                                                                                                                                                                                                                                                                                                                                                  |
|-----------------|--------------------------------------------------------------------------------------------------------------------------------------------------------------------------------------------------------------------------------------------------------------------------------------------------------------------------------------------------------------------------------------------------------------------------------------------------------------------------------------------------------------------------------------------------------------------------------------------------------------------------------------|
| Description     | <ul> <li>self-closing safety hinge - glass to glass</li> <li>single, soft close action</li> <li>non-hold open</li> <li>door up to 950mm x 1.25 meters</li> <li>maximum door weight 50kg</li> <li>suitable for weather -10° c and +50° c</li> <li>hinge opening angle 90°</li> <li>to be used with child resistant safety latch</li> <li>complies with Australian standards for pool gate hardware AS2820 and AS1926</li> <li>National Association of Testing Authorities, Australia accredited and independently tested to 10,000 cycles or 10 years normal use</li> <li>endorsed by Royal Life Saving Society, Australia</li> </ul> |
| Suitable for    | <ul><li> glass pool fencing</li><li> 10mm and 12mm glass thickness</li></ul>                                                                                                                                                                                                                                                                                                                                                                                                                                                                                                                                                         |
| Material finish | • 316 grade mirror, polished or satin stainless steel                                                                                                                                                                                                                                                                                                                                                                                                                                                                                                                                                                                |

### GLASS CUT OUT DETAIL