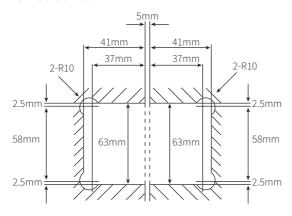

teel                                                                                                                                                                                                                                                                                                                                                                                                                                                                                                                                                                                |



114 Endeavour Way Sunshine West VIC 3020 Australia

### ADELAIDE OFFICE 7 Manfull Street Melrose Park SA 5039 Australia





#### **FRONT VIEW**

#### SIDE VIEW





### **REAR VIEW**

**BASE VIEW** 





### GLASS CUT OUT DETAIL





### **HEAD OFFICE**

114 Endeavour Way Sunshine West VIC 3020 Australia

### ADELAIDE OFFICE 7 Manfull Street

7 Manfull Street Melrose Park SA 5039 Australia



1300 4 ELITE | 03 9314 6105 sales@eliteglasssolutions.com.a

### **SELF-CLOSING** SAFETY HINGE GLASS TO WALL

| Item number     | PGW