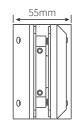

### **SELF-CLOSING** SAFETY HINGE GLASS TO GLASS

| Item number     | PGG                                                                                                                                                                                                                                                                                                                                                                                                                                                                                                                                                                                                                                  |
|-----------------|--------------------------------------------------------------------------------------------------------------------------------------------------------------------------------------------------------------------------------------------------------------------------------------------------------------------------------------------------------------------------------------------------------------------------------------------------------------------------------------------------------------------------------------------------------------------------------------------------------------------------------------|
| Description     | <ul> <li>self-closing safety hinge - glass to glass</li> <li>single, soft close action</li> <li>non-hold open</li> <li>door up to 950mm x 1.25 meters</li> <li>maximum door weight 50kg</li> <li>suitable for weather -10° c and +50° c</li> <li>hinge opening angle 90°</li> <li>to be used with child resistant safety latch</li> <li>complies with Australian standards for pool gate hardware AS2820 and AS1926</li> <li>National Association of Testing Authorities, Australia accredited and independently tested to 10,000 cycles or 10 years normal use</li> <li>endorsed by Royal Life Saving Society, Australia</li> </ul> |
| Suitable for    | <ul><li> glass pool fencing</li><li> 10mm and 12mm glass thickness</li></ul>                                                                                                                                                                                                                                                                                                                                                                                                                                                                                                                                                         |
| Material finish | • 316 grade mirror, polished or satin stainless steel                                                                                                                                                                                                                                                                                                                                                                                                                                                                                                                                                                                |

#### **FRONT VIEW**

#### SIDE VIEW

### **REAR VIEW**

**BASE VIEW** 

### GLASS CUT OUT DETAIL