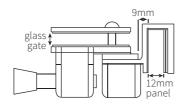

### POOL GATE LATCH KIT GLASS TO GLASS 90° EXTERNAL

| Item number     | PG90R                                                                                                                                                                                                                             |
|-----------------|-----------------------------------------------------------------------------------------------------------------------------------------------------------------------------------------------------------------------------------|
| Description     | <ul> <li>pool gate latch kit - glass to glass 90° - external corner fit</li> <li>stainless steel backing plates plus D&amp;D side pull polymer latch</li> <li>latch panel must be 12mm thick - no latch holes required</li> </ul> |
| Suitable for    | • 8mm, 10mm and 12mm glass gates                                                                                                                                                                                                  |
| Material finish | • 316 grade polished or satin stainless steel                                                                                                                                                                                     |

### GLASS CUT OUT DETAIL