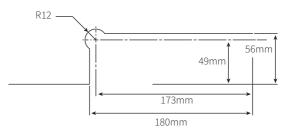

|
| Material finish | • 316 polished or satin stainless steel                                                                                                                                                                                                                                                                                                                                                      |

114 Endeavour Way Sunshine West VIC 3020 Australia

ADELAIDE OFFICE 7 Manfull Street Melrose Park SA 5039 Australia









Maximum opening angle 150° Hold open at 90° Non-hold open, by request

Two speed adjustment: Closing speed (150° down to  $10^\circ$ ) Breaking speed ( $10^\circ$  down to  $0^\circ$ )





#### **GLASS CUT OUT DETAIL**



EHP100.NHO

#### POST TO POST GATE



### GLASS TO GLASS GATE



### WALL TO GLASS GATE





### **HEAD OFFICE**

114 Endeavour Way Sunshine West VIC 3020 Australia

### ADELAIDE OFFICE

7 Manfull Street Melrose Park SA 5039 Australia



1300 4 ELITE | 03 9314 6105



### **SELF-CLOSING** SAFETY HINGE GLASS TO GLASS

| Item number     | PGG