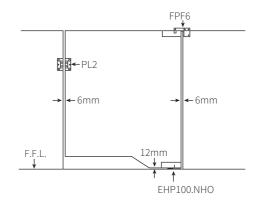

### POOL GATE LATCH AND KEEPER **GLASS TO GLASS**

| Item number     | PL2                                                                                                                                                                                                                                 |
|-----------------|-------------------------------------------------------------------------------------------------------------------------------------------------------------------------------------------------------------------------------------|
| Description     | <ul> <li>pool gate latch and keeper <ul><li>glass to glass</li></ul> </li> <li>designed for a frameless glass pool gate and side panel</li> <li>self latching using "Magna" latch</li> <li>minimum door height 1.2 meters</li></ul> |
| Suitable for    | • 10mm and 12mm glass thickness, can be adapted for other sizes                                                                                                                                                                     |
| Material finish | • 316 grade polished or satin stainless steel                                                                                                                                                                                       |

### **PIVOT ARM** TOP **GLASS TO GLASS**

| Item number     | FPF6                                                                                                                                              |
|-----------------|---------------------------------------------------------------------------------------------------------------------------------------------------|
| Description     | <ul> <li>pivot arm top - glass to glass</li> <li>use in conjunction with elite glass<br/>standard patch fittings and<br/>floor springs</li> </ul> |
| Suitable for    | mounting a glass gate to     a glass balustrade                                                                                                   |
| Material finish | • 316 grade polished or satin stainless steel                                                                                                     |