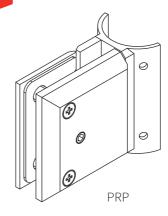

### **SELF-CLOSING** SAFETY HINGE GLASS TO ROUND POST

| Item number     | PRP                                                                                                                                                                                                                                                                                                                                                                                                                                                                                                                                                                                                                                       |
|-----------------|-------------------------------------------------------------------------------------------------------------------------------------------------------------------------------------------------------------------------------------------------------------------------------------------------------------------------------------------------------------------------------------------------------------------------------------------------------------------------------------------------------------------------------------------------------------------------------------------------------------------------------------------|
| Description     | <ul> <li>self-closing safety hinge - glass to round post</li> <li>single, soft close action</li> <li>non-hold open</li> <li>door up to 950mm x 1.25 meters</li> <li>maximum door weight 50kg</li> <li>suitable for weather -10° c and +50° c</li> <li>hinge opening angle 90°</li> <li>to be used with child resistant safety latch</li> <li>complies with Australian standards for pool gate hardware AS2820 and AS1926</li> <li>National Association of Testing Authorities, Australia accredited and independently tested to 10,000 cycles or 10 years normal use</li> <li>endorsed by Royal Life Saving Society, Australia</li> </ul> |
| Suitable for    | <ul><li>glass pool fencing</li><li>10mm and 12mm glass thickness</li></ul>                                                                                                                                                                                                                                                                                                                                                                                                                                                                                                                                                                |
| Material finish | • 316 grade mirror, polished or satin stainless steel                                                                                                                                                                                                                                                                                                                                                                                                                                                                                                                                                                                     |

**PRP** 