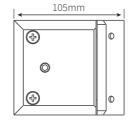

### **SELF-CLOSING** SAFETY HINGE GLASS TO GLASS

| Item number     | PGG                                                                                                                                                                                                                                                                                                                                                                                                                                                                                                                                                                                                                                  |
|-----------------|--------------------------------------------------------------------------------------------------------------------------------------------------------------------------------------------------------------------------------------------------------------------------------------------------------------------------------------------------------------------------------------------------------------------------------------------------------------------------------------------------------------------------------------------------------------------------------------------------------------------------------------|
| Description     | <ul> <li>self-closing safety hinge - glass to glass</li> <li>single, soft close action</li> <li>non-hold open</li> <li>door up to 950mm x 1.25 meters</li> <li>maximum door weight 50kg</li> <li>suitable for weather -10° c and +50° c</li> <li>hinge opening angle 90°</li> <li>to be used with child resistant safety latch</li> <li>complies with Australian standards for pool gate hardware AS2820 and AS1926</li> <li>National Association of Testing Authorities, Australia accredited and independently tested to 10,000 cycles or 10 years normal use</li> <li>endorsed by Royal Life Saving Society, Australia</li> </ul> |
| Suitable for    | <ul><li> glass pool fencing</li><li> 10mm and 12mm glass thickness</li></ul>                                                                                                                                                                                                                                                                                                                                                                                                                                                                                                                                                         |
| Material finish | • 316 grade mirror, polished or satin stainless steel                                                                                                                                                                                                                                                                                                                                                                                                                                                                                                                                                                                |

#### **FRONT VIEW**

#### SIDE VIEW

### **REAR VIEW**

**BASE VIEW** 

### GLASS CUT OUT DETAIL