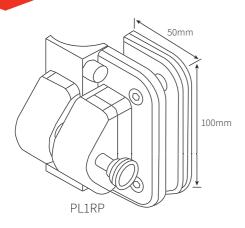

### **POOL GATE** LATCH AND STRIKE GLASS TO ROUND POST

| Item number     | PL1RP                                                                                                                                                                                                                                                                      |
|-----------------|----------------------------------------------------------------------------------------------------------------------------------------------------------------------------------------------------------------------------------------------------------------------------|
| Description     | <ul> <li>pool gate latch strike <ul><li>glass to round post</li></ul> </li> <li>designed for a frameless glass <ul><li>pool gate</li></ul> </li> <li>50mm diameter post mount</li> <li>self latching using "Magna" latch</li> <li>minimum door height 1.2 meters</li></ul> |
| Suitable for    | • 10mm and 12mm glass thickness, can be adapted for other sizes                                                                                                                                                                                                            |
| Material finish | • 316 grade polished or satin stainless steel                                                                                                                                                                                                                              |

### PL1RP