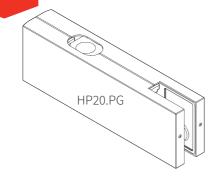

### **TOP** PATCH FITTING SUITABLE FOR POOL GATE PIVOTS

| Item number     | HP20.PG                                                                                                                                            |
|-----------------|----------------------------------------------------------------------------------------------------------------------------------------------------|
| Description     | <ul> <li>top patch fitting suitable for pool<br/>gate pivots</li> <li>adjustable pivot insert</li> <li>features concealing cover plates</li> </ul> |
| Suitable for    | • Eliteglass pool gate fittings - FPF5/<br>FPF6/FPF7 and Δ/FPF8                                                                                    |
| Material finish | • polished or satin stainless steel                                                                                                                |

### HP20.PG