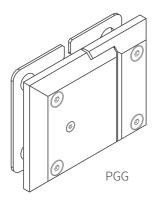

### **SELF-CLOSING** SAFETY HINGE GLASS TO GLASS

| Item number     | PGG                                                                                                                                                                                                                                                                                                                                                                                                                                                                                                                                                                                                                                  |
|-----------------|--------------------------------------------------------------------------------------------------------------------------------------------------------------------------------------------------------------------------------------------------------------------------------------------------------------------------------------------------------------------------------------------------------------------------------------------------------------------------------------------------------------------------------------------------------------------------------------------------------------------------------------|
| Description     | <ul> <li>self-closing safety hinge - glass to glass</li> <li>single, soft close action</li> <li>non-hold open</li> <li>door up to 950mm x 1.25 meters</li> <li>maximum door weight 50kg</li> <li>suitable for weather -10° c and +50° c</li> <li>hinge opening angle 90°</li> <li>to be used with child resistant safety latch</li> <li>complies with Australian standards for pool gate hardware AS2820 and AS1926</li> <li>National Association of Testing Authorities, Australia accredited and independently tested to 10,000 cycles or 10 years normal use</li> <li>endorsed by Royal Life Saving Society, Australia</li> </ul> |
| Suitable for    | <ul><li> glass pool fencing</li><li> 10mm and 12mm glass thickness</li></ul>                                                                                                                                                                                                                                                                                                                                                                                                                                                                                                                                                         |
| Material finish | • 316 grade mirror, polished or satin stainless steel                                                                                                                                                                                                                                                                                                                                                                                                                                                                                                                                                                                |

### FPF6