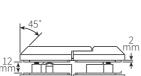

### **SELF-CLOSING** SAFETY HINGE GLASS TO WALL

| Item number     | PGW                                                                                                                                                                                                                                                                                                                                                                                                                                                                                                                                                                                                                                 |
|-----------------|-------------------------------------------------------------------------------------------------------------------------------------------------------------------------------------------------------------------------------------------------------------------------------------------------------------------------------------------------------------------------------------------------------------------------------------------------------------------------------------------------------------------------------------------------------------------------------------------------------------------------------------|
| Description     | <ul> <li>self-closing safety hinge - glass to wall</li> <li>single, soft close action</li> <li>non-hold open</li> <li>door up to 950mm x 1.25 meters</li> <li>maximum door weight 50kg</li> <li>suitable for weather -10° c and +50° c</li> <li>hinge opening angle 90°</li> <li>to be used with child resistant safety latch</li> <li>complies with Australian standards for pool gate hardware AS2820 and AS1926</li> <li>National Association of Testing Authorities, Australia accredited and independently tested to 10,000 cycles or 10 years normal use</li> <li>endorsed by Royal Life Saving Society, Australia</li> </ul> |
| Suitable for    | <ul><li> glass pool fencing</li><li> 10mm and 12mm glass thickness</li></ul>                                                                                                                                                                                                                                                                                                                                                                                                                                                                                                                                                        |
| Material finish | • 316 grade mirror, polished or satin stainless steel                                                                                                                                                                                                                                                                                                                                                                                                                                                                                                                                                                               |

### FRONT VIEW

## 2mm →||←

### SIDE VIEW