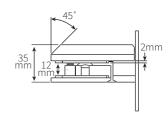

### **SELF-CLOSING** SAFETY HINGE GLASS TO WALL

| Item number     | PGW                                                                                                                                                                                                                                                                                                                                                                                                                                                                                                                                                                                                                                 |
|-----------------|-------------------------------------------------------------------------------------------------------------------------------------------------------------------------------------------------------------------------------------------------------------------------------------------------------------------------------------------------------------------------------------------------------------------------------------------------------------------------------------------------------------------------------------------------------------------------------------------------------------------------------------|
| Description     | <ul> <li>self-closing safety hinge - glass to wall</li> <li>single, soft close action</li> <li>non-hold open</li> <li>door up to 950mm x 1.25 meters</li> <li>maximum door weight 50kg</li> <li>suitable for weather -10° c and +50° c</li> <li>hinge opening angle 90°</li> <li>to be used with child resistant safety latch</li> <li>complies with Australian standards for pool gate hardware AS2820 and AS1926</li> <li>National Association of Testing Authorities, Australia accredited and independently tested to 10,000 cycles or 10 years normal use</li> <li>endorsed by Royal Life Saving Society, Australia</li> </ul> |
| Suitable for    | <ul><li> glass pool fencing</li><li> 10mm and 12mm glass thickness</li></ul>                                                                                                                                                                                                                                                                                                                                                                                                                                                                                                                                                        |
| Material finish | • 316 grade mirror, polished or satin stainless steel                                                                                                                                                                                                                                                                                                                                                                                                                                                                                                                                                                               |

## 2mm →||←