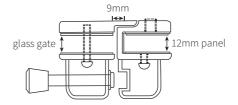

### **POOL GATE** LATCH KIT GLASS TO GLASS

| Item number     | PG2                                                                                                                                                                                                                                                                 |
|-----------------|---------------------------------------------------------------------------------------------------------------------------------------------------------------------------------------------------------------------------------------------------------------------|
| Description     | <ul> <li>pool gate latch kit - glass to glass</li> <li>friction latch for glass to glass 180° application</li> <li>stainless steel backing plates plus D&amp;D side pull polymer latch</li> <li>latch panel must be 12mm thick - no latch holes required</li> </ul> |
| Suitable for    | • 8mm, 10mm and 12mm glass gates                                                                                                                                                                                                                                    |
| Material finish | • 316 grade polished or satin stainless steel backing plates                                                                                                                                                                                                        |