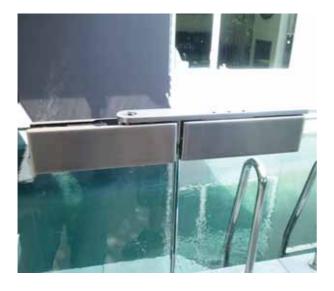

### PIVOT TOP **BRACKET**

| Item number     | FPF7                                                                                                                                                      |
|-----------------|-----------------------------------------------------------------------------------------------------------------------------------------------------------|
| Description     | <ul> <li>pivot top - bracket</li> <li>use in conjunction with HP20/<br/>HP10 top patch fittings that allow<br/>them to work as a top pivot set</li> </ul> |
| Suitable for    | mounting a glass gate to     a glass balustrade                                                                                                           |
| Material finish | • 316 grade polished or satin stainless steel                                                                                                             |

### **INSITU APPLICATION**

### INSITU APPLICATION