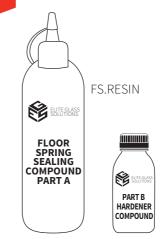

### **SEALING COMPOUND**

| Item number  | FS.RESIN                                                                                                                                                         |
|--------------|------------------------------------------------------------------------------------------------------------------------------------------------------------------|
| Description  | <ul> <li>sealing compound</li> <li>two component resin is poured<br/>around the body of the closer<br/>in the cement box to improve<br/>waterproofing</li> </ul> |
|              | Download the "Material Safety Data" flyer from our website for further information                                                                               |
| Suitable for | • preventing the likelihood of water entering the cement box                                                                                                     |

FS.RESIN