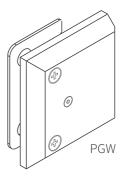

### **SELF-CLOSING** SAFETY HINGE GLASS TO WALL

| Item number     | PGW                                                                                                                                                                                                                                                                                                                                                                                                                                                                                                                                                                                                                                 |
|-----------------|-------------------------------------------------------------------------------------------------------------------------------------------------------------------------------------------------------------------------------------------------------------------------------------------------------------------------------------------------------------------------------------------------------------------------------------------------------------------------------------------------------------------------------------------------------------------------------------------------------------------------------------|
| Description     | <ul> <li>self-closing safety hinge - glass to wall</li> <li>single, soft close action</li> <li>non-hold open</li> <li>door up to 950mm x 1.25 meters</li> <li>maximum door weight 50kg</li> <li>suitable for weather -10° c and +50° c</li> <li>hinge opening angle 90°</li> <li>to be used with child resistant safety latch</li> <li>complies with Australian standards for pool gate hardware AS2820 and AS1926</li> <li>National Association of Testing Authorities, Australia accredited and independently tested to 10,000 cycles or 10 years normal use</li> <li>endorsed by Royal Life Saving Society, Australia</li> </ul> |
| Suitable for    | <ul><li> glass pool fencing</li><li> 10mm and 12mm glass thickness</li></ul>                                                                                                                                                                                                                                                                                                                                                                                                                                                                                                                                                        |
| Material finish | • 316 grade mirror, polished or satin stainless steel                                                                                                                                                                                                                                                                                                                                                                                                                                                                                                                                                                               |