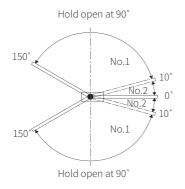

114 Endeavour Way Sunshine West VIC 3020 Australia

ADELAIDE OFFICE 7 Manfull Street Melrose Park SA 5039 Australia

Maximum opening angle 150° Hold open at 90° Non-hold open, by request

Two speed adjustment: Closing speed (150° down to  $10^\circ$ ) Breaking speed ( $10^\circ$  down to  $0^\circ$ )