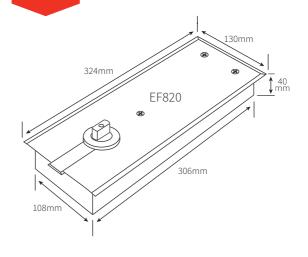

### **DOUBLE ACTION** FLOOR SPRING

| Item number | EF820                                                        |
|-------------|--------------------------------------------------------------|
| Description | • for further information see<br>Section 4 - page 6 (EFS840) |

EF820