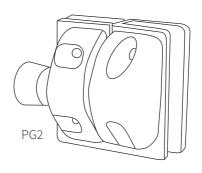

### **POOL GATE** LATCH KIT GLASS TO GLASS

| Item number     | PG2                                                                                                                                                                                                                                                                 |
|-----------------|---------------------------------------------------------------------------------------------------------------------------------------------------------------------------------------------------------------------------------------------------------------------|
| Description     | <ul> <li>pool gate latch kit - glass to glass</li> <li>friction latch for glass to glass 180° application</li> <li>stainless steel backing plates plus D&amp;D side pull polymer latch</li> <li>latch panel must be 12mm thick - no latch holes required</li> </ul> |
| Suitable for    | • 8mm, 10mm and 12mm glass gates                                                                                                                                                                                                                                    |
| Material finish | • 316 grade polished or satin stainless steel backing plates                                                                                                                                                                                                        |