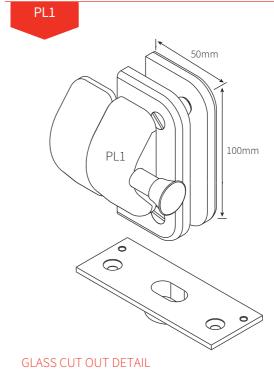

### **POOL GATE** LATCH AND STRIKE **GLASS TO POST**

| Item number     | PL1                                                                                                                                                                                                                                                |
|-----------------|----------------------------------------------------------------------------------------------------------------------------------------------------------------------------------------------------------------------------------------------------|
| Description     | <ul> <li>pool gate latch and strike <ul><li>glass to post</li></ul> </li> <li>designed for a frameless glass pool gate that closes to a post or wall</li> <li>self latching using "Magna" latch</li> <li>minimum door height 1.2 meters</li> </ul> |
| Suitable for    | • 10mm and 12mm glass thickness, can be adapted for other sizes                                                                                                                                                                                    |
| Material finish | • 316 grade polished or satin stainless steel                                                                                                                                                                                                      |

### PL1RP