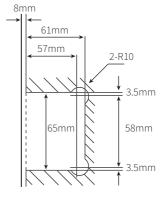

|
| Material finish | • 316 grade mirror, polished or satin stainless steel                                                                                                                                                                                                                                                                                                                                                                                                                                                                                                                                                                                    |

### **PSP**



#### **FRONT VIEW**

# 2mm → || ←

#### SIDE VIEW



### **REAR VIEW**



### **BASE VIEW**



### GLASS CUT OUT DETAIL



GLASS CUT OUT TOP AND BOTTOM



### **HEAD OFFICE**

114 Endeavour Way Sunshine West VIC 3020 Australia

### ADELAIDE OFFICE 7 Manfull Street Melrose Park

SA 5039 Australia





### **SELF-CLOSING** SAFETY HINGE GLASS TO ROUND POST

| Item number     | PRP