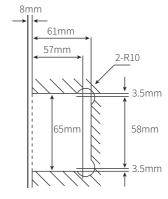

### **SELF-CLOSING** SAFETY HINGE GLASS TO SQUARE POST

| Item number     | PSP                                                                                                                                                                                                                                                                                                                                                                                                                                                                                                                                                                                                                                      |
|-----------------|------------------------------------------------------------------------------------------------------------------------------------------------------------------------------------------------------------------------------------------------------------------------------------------------------------------------------------------------------------------------------------------------------------------------------------------------------------------------------------------------------------------------------------------------------------------------------------------------------------------------------------------|
| Description     | <ul> <li>self-closing safety hinge - glass to square post</li> <li>single, soft close action</li> <li>non-hold open</li> <li>door up to 950mm x 1.25 meters</li> <li>maximum door weight 50kg</li> <li>suitable for weather -10°c and +50°c</li> <li>hinge opening angle 90°</li> <li>to be used with child resistant safety latch</li> <li>complies with Australian standards for pool gate hardware AS2820 and AS1926</li> <li>National Association of Testing Authorities, Australia accredited and independently tested to 10,000 cycles or 10 years normal use</li> <li>endorsed by Royal Life Saving Society, Australia</li> </ul> |
| Suitable for    | • glass pool fencing<br>• 10mm and 12mm glass thickness                                                                                                                                                                                                                                                                                                                                                                                                                                                                                                                                                                                  |
| Material finish | • 316 grade mirror, polished or satin stainless steel                                                                                                                                                                                                                                                                                                                                                                                                                                                                                                                                                                                    |

#### **FRONT VIEW**

# 2mm → || ←

#### SIDE VIEW

### **REAR VIEW**

### **BASE VIEW**

### GLASS CUT OUT DETAIL

GLASS CUT OUT TOP AND BOTTOM