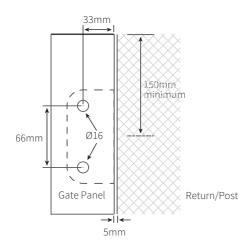

### POOL GATE LATCH AND KEEPER **GLASS TO GLASS**

| Item number     | PL2                                                                                                                                                                                                                                 |
|-----------------|-------------------------------------------------------------------------------------------------------------------------------------------------------------------------------------------------------------------------------------|
| Description     | <ul> <li>pool gate latch and keeper <ul><li>glass to glass</li></ul> </li> <li>designed for a frameless glass pool gate and side panel</li> <li>self latching using "Magna" latch</li> <li>minimum door height 1.2 meters</li></ul> |
| Suitable for    | • 10mm and 12mm glass thickness, can be adapted for other sizes                                                                                                                                                                     |
| Material finish | • 316 grade polished or satin stainless steel                                                                                                                                                                                       |

### PL2

### GLASS CUT OUT DETAIL