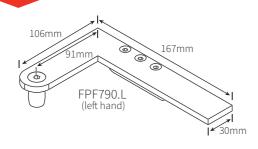

### **EUROPOOL PIVOT ARM** TOP 90°

| Item number     | • FPF790.L - left hand<br>• FPF790.R - right hand                                                                                                        |
|-----------------|----------------------------------------------------------------------------------------------------------------------------------------------------------|
| Description     | <ul> <li>Europool pivot arm top 90°</li> <li>use in conjunction with HP20/HP10 top patch fittings that allows them to work as a top pivot set</li> </ul> |
| Suitable for    | <ul><li>mounting a glass gate to<br/>a glass balustrade</li><li>frameless glass mounting</li></ul>                                                       |
| Material finish | • 316 grade polished or satin stainless steel                                                                                                            |

### ASSEMBLY (RIGHT HAND SIDE)