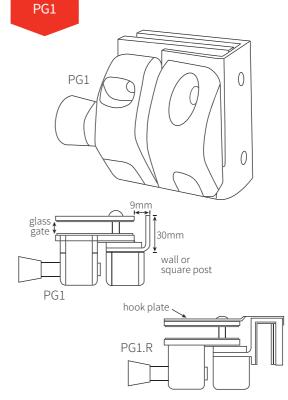

### **POOL GATE** LATCH KIT GLASS TO WALL SQUARE POST

| Item number     | <ul><li>PG1</li><li>PG1.R - hook plate - external fit</li></ul>                                                                                                      |
|-----------------|----------------------------------------------------------------------------------------------------------------------------------------------------------------------|
| Description     | <ul> <li>pool gate latch kit - glass to wall<br/>square post application</li> <li>stainless steel backing plates plus<br/>D&amp;D side pull polymer latch</li> </ul> |
| Suitable for    | • 8mm, 10mm and 12mm glass gates                                                                                                                                     |
| Material finish | • 316 grade polished or satin stainless steel                                                                                                                        |