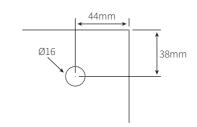

|
|-----------------|---------------------------------------------------------------------------------------------------------------------------------------------------|
| Description     | <ul> <li>pivot arm top - glass to glass</li> <li>use in conjunction with elite glass<br/>standard patch fittings and<br/>floor springs</li> </ul> |
| Suitable for    | mounting a glass gate to     a glass balustrade                                                                                                   |
| Material finish | • 316 grade polished or satin stainless steel                                                                                                     |

### FPF6



### **GLASS CUT OUT DETAIL**



### **INSITU APPLICATION**





### **HEAD OFFICE**

114 Endeavour Way Sunshine West VIC 3020 Australia

### ADELAIDE OFFICE

7 Manfull Street Melrose Park SA 5039 Australia



1300 4 ELITE | 03 9314 6105



### PIVOT ARM TOP GLASS TO SOLID WALL

| Item number     | FPF8                                                                                                                                                   |
|-----------------|--------------------------------------------------------------------------------------------------------------------------------------------------------|
| Description     | <ul> <li>pivot arm top - glass to solid wall</li> <li>use in conjunction with elite glass<br/>standard patch fittings and<br/>floor springs</li> </ul> |
| Suitable for    | mounting a g