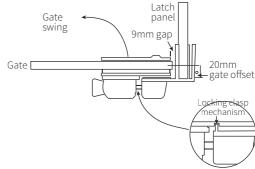

### **POOL GATE** LATCH AND STRIKE **GLASS TO POST**

| Item number     | PL1                                                                                                                                                                                                                                                |
|-----------------|----------------------------------------------------------------------------------------------------------------------------------------------------------------------------------------------------------------------------------------------------|
| Description     | <ul> <li>pool gate latch and strike <ul><li>glass to post</li></ul> </li> <li>designed for a frameless glass pool gate that closes to a post or wall</li> <li>self latching using "Magna" latch</li> <li>minimum door height 1.2 meters</li> </ul> |
| Suitable for    | • 10mm and 12mm glass thickness, can be adapted for other sizes                                                                                                                                                                                    |
| Material finish | • 316 grade polished or satin stainless steel                                                                                                                                                                                                      |