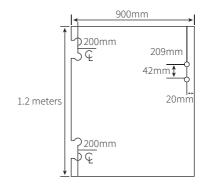

### **POOL GATE** LATCH AND STRIKE **GLASS TO POST**

| Item number     | PL1                                                                                                                                                                                                                                                |
|-----------------|----------------------------------------------------------------------------------------------------------------------------------------------------------------------------------------------------------------------------------------------------|
| Description     | <ul> <li>pool gate latch and strike <ul><li>glass to post</li></ul> </li> <li>designed for a frameless glass pool gate that closes to a post or wall</li> <li>self latching using "Magna" latch</li> <li>minimum door height 1.2 meters</li> </ul> |
| Suitable for    | • 10mm and 12mm glass thickness, can be adapted for other sizes                                                                                                                                                                                    |
| Material finish | • 316 grade polished or satin stainless steel                                                                                                                                                                                                      |