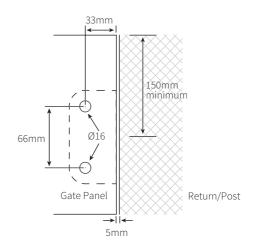

### **POOL GATE** LATCH AND STRIKE GLASS TO ROUND POST

| Item number     | PL1RP                                                                                                                                                                                                                                                                      |
|-----------------|----------------------------------------------------------------------------------------------------------------------------------------------------------------------------------------------------------------------------------------------------------------------------|
| Description     | <ul> <li>pool gate latch strike <ul><li>glass to round post</li></ul> </li> <li>designed for a frameless glass <ul><li>pool gate</li></ul> </li> <li>50mm diameter post mount</li> <li>self latching using "Magna" latch</li> <li>minimum door height 1.2 meters</li></ul> |
| Suitable for    | • 10mm and 12mm glass thickness, can be adapted for other sizes                                                                                                                                                                                                            |
| Material finish | • 316 grade polished or satin stainless steel                                                                                                                                                                                                                              |

### PL1RP