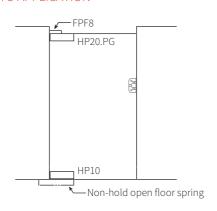

### **INSITU APPLICATION**

### INSITU APPLICATION

### **TOP** PATCH FITTING SUITABLE FOR POOL GATE PIVOTS

| Item number     | HP20.PG                                                                                                                                            |
|-----------------|----------------------------------------------------------------------------------------------------------------------------------------------------|
| Description     | <ul> <li>top patch fitting suitable for pool<br/>gate pivots</li> <li>adjustable pivot insert</li> <li>features concealing cover plates</li> </ul> |
| Suitable for    | • Eliteglass pool gate fittings - FPF5/<br>FPF6/FPF7 and Δ/FPF8                                                                                    |
| Material finish | • polished or satin stainless steel                                                                                                                |

### HP20.PG