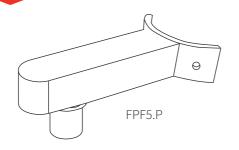

### **PIVOT TOP** ARM GLASS TO ROUND POST

| Item number     | FPF5.P                                                                                                                                                           |
|-----------------|------------------------------------------------------------------------------------------------------------------------------------------------------------------|
| Description     | <ul> <li>pivot top arm - glass to wall</li> <li>use in conjunction with SBC42400<br/>top patch to allow the gate to pivot<br/>from 50mm diameter post</li> </ul> |
| Suitable for    | • 50mm diameter posts                                                                                                                                            |
| Material finish | • 316 grade polished or satin stainless steel                                                                                                                    |

### FPF5.P