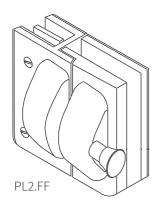

### **POOL GATE** LATCH GLASS TO GLASS FRICTION FIT 180°

| Item number     | PL2.FF                                                                                                                                                                                   |
|-----------------|------------------------------------------------------------------------------------------------------------------------------------------------------------------------------------------|
| Description     | <ul> <li>pool gate latch - glass to glass friction fit 180°</li> <li>no holes required for a strike/latch panel and can be installed with any fixed (blank) panel to latch to</li> </ul> |
| Suitable for    | • 12mm glass thickness                                                                                                                                                                   |
| Material finish | • 316 grade polished or satin stainless steel                                                                                                                                            |

### PL2.FF