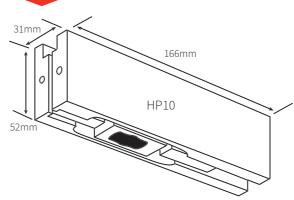

### **BOTTOM** PATCH FITTING FOR 10/12MM GLASS THICKNESS

Item number

HP10 - for further details see Section 4 page 20

HP10