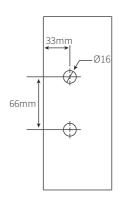

### POOL GATE LATCH AND KEEPER **GLASS TO GLASS**

| Item number     | PL2                                                                                                                                                                                                                                 |
|-----------------|-------------------------------------------------------------------------------------------------------------------------------------------------------------------------------------------------------------------------------------|
| Description     | <ul> <li>pool gate latch and keeper <ul><li>glass to glass</li></ul> </li> <li>designed for a frameless glass pool gate and side panel</li> <li>self latching using "Magna" latch</li> <li>minimum door height 1.2 meters</li></ul> |
| Suitable for    | • 10mm and 12mm glass thickness, can be adapted for other sizes                                                                                                                                                                     |
| Material finish | • 316 grade polished or satin stainless steel                                                                                                                                                                                       |

### PL2