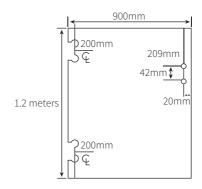

### **POOL GATE** LATCH AND STRIKE **GLASS TO POST**

| Item number     | PL1                                                                                                                                                                                                                                                |
|-----------------|----------------------------------------------------------------------------------------------------------------------------------------------------------------------------------------------------------------------------------------------------|
| Description     | <ul> <li>pool gate latch and strike <ul><li>glass to post</li></ul> </li> <li>designed for a frameless glass pool gate that closes to a post or wall</li> <li>self latching using "Magna" latch</li> <li>minimum door height 1.2 meters</li> </ul> |
| Suitable for    | • 10mm and 12mm glass thickness, can be adapted for other sizes                                                                                                                                                                                    |
| Material finish | • 316 grade polished or satin stainless steel                                                                                                                                                                                                      |