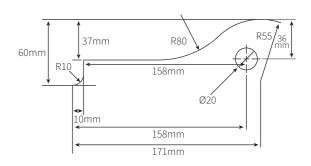

### **EUROPOOL PIVOT ARM** TOP 90°

| Item number     | • FPF790.L - left hand<br>• FPF790.R - right hand                                                                                                        |
|-----------------|----------------------------------------------------------------------------------------------------------------------------------------------------------|
| Description     | <ul> <li>Europool pivot arm top 90°</li> <li>use in conjunction with HP20/HP10 top patch fittings that allows them to work as a top pivot set</li> </ul> |
| Suitable for    | <ul><li>mounting a glass gate to<br/>a glass balustrade</li><li>frameless glass mounting</li></ul>                                                       |
| Material finish | • 316 grade polished or satin stainless steel                                                                                                            |

### GLASS DETAIL - RETURN PANEL

**FPF790** 

### **FPF790**

### GLASS DETAIL - DOOR