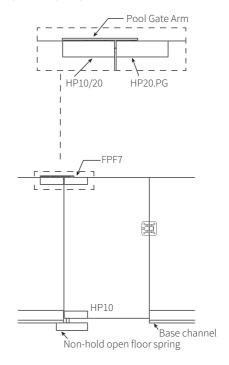

### PIVOT TOP **BRACKET**

| Item number     | FPF7                                                                                                                                                      |
|-----------------|-----------------------------------------------------------------------------------------------------------------------------------------------------------|
| Description     | <ul> <li>pivot top - bracket</li> <li>use in conjunction with HP20/<br/>HP10 top patch fittings that allow<br/>them to work as a top pivot set</li> </ul> |
| Suitable for    | mounting a glass gate to     a glass balustrade                                                                                                           |
| Material finish | • 316 grade polished or satin stainless steel                                                                                                             |

### **PIVOT** TOP SET KIT

| Item number     | FPF7.KIT                                                                                                       |
|-----------------|----------------------------------------------------------------------------------------------------------------|
| Description     | <ul><li>pivot top set</li><li>kit includes:</li><li>two HP20,</li><li>one HP10, and</li><li>one FPFT</li></ul> |
| Suitable for    | complete glass to glass<br>setup application                                                                   |
| Material finish | • 316 grade polished or satin stainless steel                                                                  |

### **BOTTOM** PATCH FITTING FOR 10/12MM GLASS THICKNESS

Item number

HP10 - for further details see Section 4 page 20

HP10

### **TOP PIVOT** PATCH FITTING FOR 10/12MM GLASS THICKNESS

Item number

HP20 - for further details see Section 4 page 24 (HP22)

HP20

### **TOP** PATCH FITTING SUITABLE FOR POOL GATE PIVOTS

| Item number     | HP20.PG                                                                                                                                            |
|-----------------|----------------------------------------------------------------------------------------------------------------------------------------------------|
| Description     | <ul> <li>top patch fitting suitable for pool<br/>gate pivots</li> <li>adjustable pivot insert</li> <li>features concealing cover plates</li> </ul> |
| Suitable for    | • Eliteglass pool gate fittings - FPF5/<br>FPF6/FPF7 and Δ/FPF8                                                                                    |
| Material finish | • polished or satin stainless steel                                                                                                                |