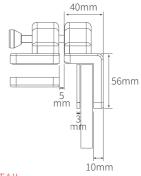

### **POOL GATE** LATCH AND KEEPER GLASS TO GLASS 90°

| Item number     | PL290.R                                                                                                                                                                                                                                     |
|-----------------|---------------------------------------------------------------------------------------------------------------------------------------------------------------------------------------------------------------------------------------------|
| Description     | <ul> <li>pool gate latch and keeper - glass to glass 90°</li> <li>designed for a frameless glass pool gate that closes to a side panel at 90°</li> <li>self latching using "Magna" latch</li> <li>minimum door height 1.2 meters</li> </ul> |
| Suitable for    | • 10mm and 12mm glass thickness, can be adapted for other sizes                                                                                                                                                                             |
| Material finish | • 316 grade polished or satin stainless steel                                                                                                                                                                                               |

#### GLASS CUT OUT DETAIL