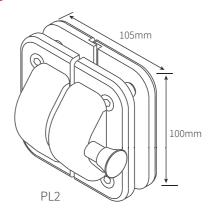

### POOL GATE LATCH AND KEEPER **GLASS TO GLASS**

| Item number     | PL2                                                                                                                                                                                                                                 |
|-----------------|-------------------------------------------------------------------------------------------------------------------------------------------------------------------------------------------------------------------------------------|
| Description     | <ul> <li>pool gate latch and keeper <ul><li>glass to glass</li></ul> </li> <li>designed for a frameless glass pool gate and side panel</li> <li>self latching using "Magna" latch</li> <li>minimum door height 1.2 meters</li></ul> |
| Suitable for    | • 10mm and 12mm glass thickness, can be adapted for other sizes                                                                                                                                                                     |
| Material finish | • 316 grade polished or satin stainless steel                                                                                                                                                                                       |

### PL2