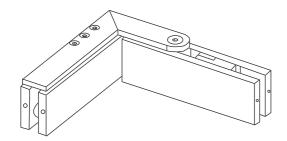

### **EUROPOOL PIVOT ARM** TOP 90°

| Item number     | • FPF790.L - left hand<br>• FPF790.R - right hand                                                                                                        |
|-----------------|----------------------------------------------------------------------------------------------------------------------------------------------------------|
| Description     | <ul> <li>Europool pivot arm top 90°</li> <li>use in conjunction with HP20/HP10 top patch fittings that allows them to work as a top pivot set</li> </ul> |
| Suitable for    | <ul><li>mounting a glass gate to<br/>a glass balustrade</li><li>frameless glass mounting</li></ul>                                                       |
| Material finish | • 316 grade polished or satin stainless steel                                                                                                            |

### GLASS DETAIL - RETURN PANEL

**FPF790** 

### **FPF790**