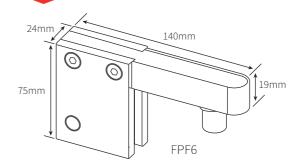

### **PIVOT ARM** TOP **GLASS TO GLASS**

| Item number     | FPF6                                                                                                                                              |
|-----------------|---------------------------------------------------------------------------------------------------------------------------------------------------|
| Description     | <ul> <li>pivot arm top - glass to glass</li> <li>use in conjunction with elite glass<br/>standard patch fittings and<br/>floor springs</li> </ul> |
| Suitable for    | mounting a glass gate to     a glass balustrade                                                                                                   |
| Material finish | • 316 grade polished or satin stainless steel                                                                                                     |

### FPF6