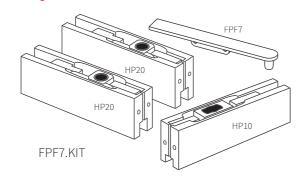

### **PIVOT** TOP SET KIT

| Item number     | FPF7.KIT                                                                                                       |
|-----------------|----------------------------------------------------------------------------------------------------------------|
| Description     | <ul><li>pivot top set</li><li>kit includes:</li><li>two HP20,</li><li>one HP10, and</li><li>one FPFT</li></ul> |
| Suitable for    | complete glass to glass<br>setup application                                                                   |
| Material finish | • 316 grade polished or satin stainless steel                                                                  |

### FPF7.KIT