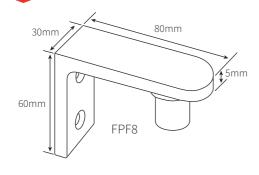

### PIVOT ARM TOP GLASS TO SOLID WALL

| Item number     | FPF8                                                                                                                                                   |
|-----------------|--------------------------------------------------------------------------------------------------------------------------------------------------------|
| Description     | <ul> <li>pivot arm top - glass to solid wall</li> <li>use in conjunction with elite glass<br/>standard patch fittings and<br/>floor springs</li> </ul> |
| Suitable for    | mounting a glass gate to     a solid wall                                                                                                              |
| Material finish | • 316 grade polished or satin stainless steel                                                                                                          |

### FPF8