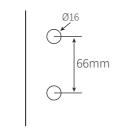

### **POOL GATE** LATCH AND STRIKE GLASS TO ROUND POST

| Item number     | PL1RP                                                                                                                                                                                                                                                                      |
|-----------------|----------------------------------------------------------------------------------------------------------------------------------------------------------------------------------------------------------------------------------------------------------------------------|
| Description     | <ul> <li>pool gate latch strike <ul><li>glass to round post</li></ul> </li> <li>designed for a frameless glass <ul><li>pool gate</li></ul> </li> <li>50mm diameter post mount</li> <li>self latching using "Magna" latch</li> <li>minimum door height 1.2 meters</li></ul> |
| Suitable for    | • 10mm and 12mm glass thickness, can be adapted for other sizes                                                                                                                                                                                                            |
| Material finish | • 316 grade polished or satin stainless steel                                                                                                                                                                                                                              |

### PL1RP