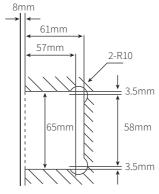

|
| Material finish | • 316 grade mirror, polished or satin stainless steel                                                                                                                                                                                                                                                                                                                                                                                                                                                                                                                                                                               |





### FRONT VIEW

## 2mm →||←

### SIDE VIEW



### **REAR VIEW**



### **BASE VIEW**



### GLASS CUT OUT DETAIL



GLASS CUT OUT TOP AND BOTTOM



### **HEAD OFFICE**

114 Endeavour Way Sunshine West VIC 3020 Australia

### ADELAIDE OFFICE 7 Manfull Street Melrose Park

SA 5039 Australia





### **SELF-CLOSING** SAFETY HINGE GLASS TO OFFSET WALL PLATE

| Item number     | POW                                                                                                                                                                                                                                                                                                                                                         |
|-----------------|------------------------------------------------------------------------------------------------------------------------------------------------------------------------