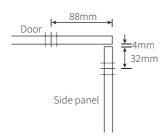

### POOL GATE LATCH AND KEEPER GLASS TO GLASS 90°

| Item number     | PL290                                                                                                                                                                                                                                                                                  |
|-----------------|----------------------------------------------------------------------------------------------------------------------------------------------------------------------------------------------------------------------------------------------------------------------------------------|
| Description     | <ul> <li>pool gate latch and keeper <ul><li>glass to glass 90°</li></ul> </li> <li>designed for a frameless glass <ul><li>pool gate that closes to a side</li><li>panel at 90°</li></ul> </li> <li>self latching using "Magna" latch</li> <li>minimum door height 1.2 meters</li></ul> |
| Suitable for    | • 10mm and 12mm glass thickness, can be adapted for other sizes                                                                                                                                                                                                                        |
| Material finish | • 316 grade polished or satin stainless steel                                                                                                                                                                                                                                          |

### **GLASS CUT OUT DETAIL**