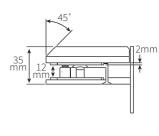

### **SELF-CLOSING** SAFETY HINGE GLASS TO ROUND POST

| Item number     | PRP                                                                                                                                                                                                                                                                                                                                                                                                                                                                                                                                                                                                                                       |
|-----------------|-------------------------------------------------------------------------------------------------------------------------------------------------------------------------------------------------------------------------------------------------------------------------------------------------------------------------------------------------------------------------------------------------------------------------------------------------------------------------------------------------------------------------------------------------------------------------------------------------------------------------------------------|
| Description     | <ul> <li>self-closing safety hinge - glass to round post</li> <li>single, soft close action</li> <li>non-hold open</li> <li>door up to 950mm x 1.25 meters</li> <li>maximum door weight 50kg</li> <li>suitable for weather -10° c and +50° c</li> <li>hinge opening angle 90°</li> <li>to be used with child resistant safety latch</li> <li>complies with Australian standards for pool gate hardware AS2820 and AS1926</li> <li>National Association of Testing Authorities, Australia accredited and independently tested to 10,000 cycles or 10 years normal use</li> <li>endorsed by Royal Life Saving Society, Australia</li> </ul> |
| Suitable for    | <ul><li>glass pool fencing</li><li>10mm and 12mm glass thickness</li></ul>                                                                                                                                                                                                                                                                                                                                                                                                                                                                                                                                                                |
| Material finish | • 316 grade mirror, polished or satin stainless steel                                                                                                                                                                                                                                                                                                                                                                                                                                                                                                                                                                                     |

#### **FRONT VIEW**

#### SIDE VIEW

### **REAR VIEW**

### **BASE VIEW**

### **GLASS CUT OUT DETAIL**

GLASS CUT OUT TOP AND BOTTOM