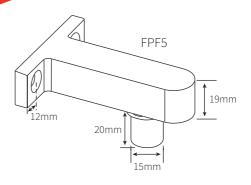

### PIVOT ARM TOP GLASS TO WALL

| Item number     | FPF5                                                                                                                                                         |
|-----------------|--------------------------------------------------------------------------------------------------------------------------------------------------------------|
| Description     | <ul> <li>pivot arm top - glass to wall</li> <li>use in conjunction with SBC42400<br/>top patch to allow the gate to pivot<br/>from a wall or post</li> </ul> |
| Suitable for    | • walls posts 60mm and wider                                                                                                                                 |
| Material finish | • 316 grade polished or satin stainless steel                                                                                                                |

### FPF5