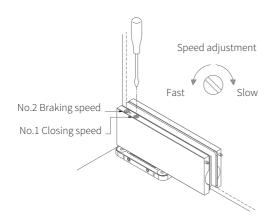

### **OZONE HYDRAULIC** PATCH FITTING SELF CLOSING

| Item number     | EHP100.NHO - non-hold open                                                                                                                                                                                                                                                                                                                                                                   |
|-----------------|----------------------------------------------------------------------------------------------------------------------------------------------------------------------------------------------------------------------------------------------------------------------------------------------------------------------------------------------------------------------------------------------|
| Description     | <ul> <li>Ozone hydraulic patch fitting self closing non-hold open</li> <li>applicable for door width of 750mm to 1 meter and weight up to 100kg</li> <li>bottom patch fitting for internal doors</li> <li>used in conjunction with a standard top patch fitting and floor stop</li> <li>multiple adjustments and settings for closing and breaking speed</li> <li>5 year warranty</li> </ul> |
| Suitable for    | <ul> <li>single or double doors</li> <li>residential and commercial internal use only</li> <li>mounting to timber, steel or concrete</li> <li>8mm, 10mm and 12mm toughened safety glass</li> </ul>                                                                                                                                                                                           |
| Material finish | • 316 polished or satin stainless steel                                                                                                                                                                                                                                                                                                                                                      |

114 Endeavour Way Sunshine West VIC 3020 Australia

ADELAIDE OFFICE 7 Manfull Street Melrose Park SA 5039 Australia

Maximum opening angle 150° Hold open at 90° Non-hold open, by request

Two speed adjustment: Closing speed (150° down to  $10^\circ$ ) Breaking speed ( $10^\circ$  down to  $0^\circ$ )