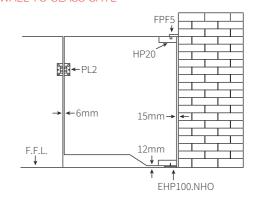

### PIVOT ARM TOP GLASS TO WALL

| Item number     | FPF5                                                                                                                                                         |
|-----------------|--------------------------------------------------------------------------------------------------------------------------------------------------------------|
| Description     | <ul> <li>pivot arm top - glass to wall</li> <li>use in conjunction with SBC42400<br/>top patch to allow the gate to pivot<br/>from a wall or post</li> </ul> |
| Suitable for    | • walls posts 60mm and wider                                                                                                                                 |
| Material finish | • 316 grade polished or satin stainless steel                                                                                                                |

### FPF5

### **TOP PIVOT** PATCH FITTING FOR 10/12MM GLASS THICKNESS

Item number

HP20 - for further details see Section 4 page 24 (HP22)

HP20