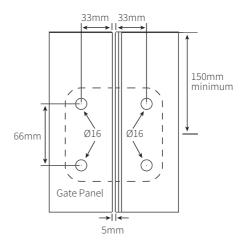

### POOL GATE LATCH AND KEEPER GLASS TO GLASS 90°

| Item number     | PL290                                                                                                                                                                                                                                                                                  |
|-----------------|----------------------------------------------------------------------------------------------------------------------------------------------------------------------------------------------------------------------------------------------------------------------------------------|
| Description     | <ul> <li>pool gate latch and keeper <ul><li>glass to glass 90°</li></ul> </li> <li>designed for a frameless glass <ul><li>pool gate that closes to a side</li><li>panel at 90°</li></ul> </li> <li>self latching using "Magna" latch</li> <li>minimum door height 1.2 meters</li></ul> |
| Suitable for    | • 10mm and 12mm glass thickness, can be adapted for other sizes                                                                                                                                                                                                                        |
| Material finish | • 316 grade polished or satin stainless steel                                                                                                                                                                                                                                          |

### PL290

### **GLASS CUT OUT DETAIL**