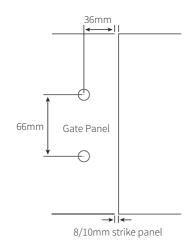

### POOL GATE LATCH AND KEEPER GLASS TO GLASS 90°

| Item number     | PL290                                                                                                                                                                                                                                                                                  |
|-----------------|----------------------------------------------------------------------------------------------------------------------------------------------------------------------------------------------------------------------------------------------------------------------------------------|
| Description     | <ul> <li>pool gate latch and keeper <ul><li>glass to glass 90°</li></ul> </li> <li>designed for a frameless glass <ul><li>pool gate that closes to a side</li><li>panel at 90°</li></ul> </li> <li>self latching using "Magna" latch</li> <li>minimum door height 1.2 meters</li></ul> |
| Suitable for    | • 10mm and 12mm glass thickness, can be adapted for other sizes                                                                                                                                                                                                                        |
| Material finish | • 316 grade polished or satin stainless steel                                                                                                                                                                                                                                          |

### PL290