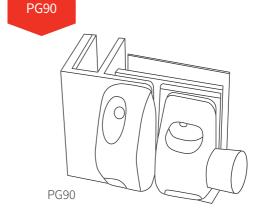

### POOL GATE LATCH KIT GLASS TO GLASS 90° INTERNAL

| Item number     | PG90                                                                                                                                                                                                                              |
|-----------------|-----------------------------------------------------------------------------------------------------------------------------------------------------------------------------------------------------------------------------------|
| Description     | <ul> <li>pool gate latch kit - glass to glass 90° - internal corner fit</li> <li>stainless steel backing plates plus D&amp;D side pull polymer latch</li> <li>latch panel must be 12mm thick - no latch holes required</li> </ul> |
| Suitable for    | • 8mm, 10mm and 12mm glass gates<br>• internal 90° configuration                                                                                                                                                                  |
| Material finish | • 316 grade polished or satin stainless steel                                                                                                                                                                                     |