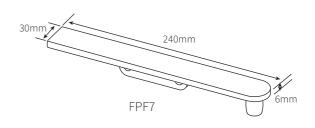

### PIVOT TOP **BRACKET**

| Item number     | FPF7                                                                                                                                                      |
|-----------------|-----------------------------------------------------------------------------------------------------------------------------------------------------------|
| Description     | <ul> <li>pivot top - bracket</li> <li>use in conjunction with HP20/<br/>HP10 top patch fittings that allow<br/>them to work as a top pivot set</li> </ul> |
| Suitable for    | mounting a glass gate to     a glass balustrade                                                                                                           |
| Material finish | • 316 grade polished or satin stainless steel                                                                                                             |

### FPF7.KIT