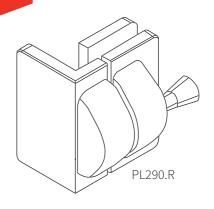

### **POOL GATE** LATCH AND KEEPER GLASS TO GLASS 90°

| Item number     | PL290.R                                                                                                                                                                                                                                     |
|-----------------|---------------------------------------------------------------------------------------------------------------------------------------------------------------------------------------------------------------------------------------------|
| Description     | <ul> <li>pool gate latch and keeper - glass to glass 90°</li> <li>designed for a frameless glass pool gate that closes to a side panel at 90°</li> <li>self latching using "Magna" latch</li> <li>minimum door height 1.2 meters</li> </ul> |
| Suitable for    | • 10mm and 12mm glass thickness, can be adapted for other sizes                                                                                                                                                                             |
| Material finish | • 316 grade polished or satin stainless steel                                                                                                                                                                                               |

### PL290.R