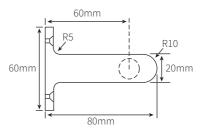

### **PIVOT TOP** ARM GLASS TO ROUND POST

| Item number     | FPF5.P                                                                                                                                                           |
|-----------------|------------------------------------------------------------------------------------------------------------------------------------------------------------------|
| Description     | <ul> <li>pivot top arm - glass to wall</li> <li>use in conjunction with SBC42400<br/>top patch to allow the gate to pivot<br/>from 50mm diameter post</li> </ul> |
| Suitable for    | • 50mm diameter posts                                                                                                                                            |
| Material finish | • 316 grade polished or satin stainless steel                                                                                                                    |

### FPF5.P