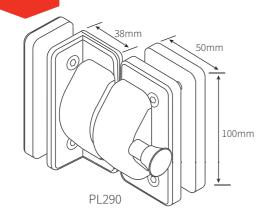

### POOL GATE LATCH AND KEEPER GLASS TO GLASS 90°

| Item number     | PL290                                                                                                                                                                                                                                                                                  |
|-----------------|----------------------------------------------------------------------------------------------------------------------------------------------------------------------------------------------------------------------------------------------------------------------------------------|
| Description     | <ul> <li>pool gate latch and keeper <ul><li>glass to glass 90°</li></ul> </li> <li>designed for a frameless glass <ul><li>pool gate that closes to a side</li><li>panel at 90°</li></ul> </li> <li>self latching using "Magna" latch</li> <li>minimum door height 1.2 meters</li></ul> |
| Suitable for    | • 10mm and 12mm glass thickness, can be adapted for other sizes                                                                                                                                                                                                                        |
| Material finish | • 316 grade polished or satin stainless steel                                                                                                                                                                                                                                          |

### PL290