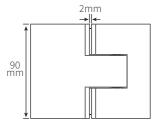

### **SELF-CLOSING** SAFETY HINGE GLASS TO GLASS

| Item number     | PGG                                                                                                                                                                                                                                                                                                                                                                                                                                                                                                                                                                                                                                  |
|-----------------|--------------------------------------------------------------------------------------------------------------------------------------------------------------------------------------------------------------------------------------------------------------------------------------------------------------------------------------------------------------------------------------------------------------------------------------------------------------------------------------------------------------------------------------------------------------------------------------------------------------------------------------|
| Description     | <ul> <li>self-closing safety hinge - glass to glass</li> <li>single, soft close action</li> <li>non-hold open</li> <li>door up to 950mm x 1.25 meters</li> <li>maximum door weight 50kg</li> <li>suitable for weather -10° c and +50° c</li> <li>hinge opening angle 90°</li> <li>to be used with child resistant safety latch</li> <li>complies with Australian standards for pool gate hardware AS2820 and AS1926</li> <li>National Association of Testing Authorities, Australia accredited and independently tested to 10,000 cycles or 10 years normal use</li> <li>endorsed by Royal Life Saving Society, Australia</li> </ul> |
| Suitable for    | <ul><li> glass pool fencing</li><li> 10mm and 12mm glass thickness</li></ul>                                                                                                                                                                                                                                                                                                                                                                                                                                                                                                                                                         |
| Material finish | • 316 grade mirror, polished or satin stainless steel                                                                                                                                                                                                                                                                                                                                                                                                                                                                                                                                                                                |

### **GLASS CUT OUT DETAIL**