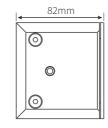

### **SELF-CLOSING** SAFETY HINGE GLASS TO WALL

| Item number     | PGW                                                                                                                                                                                                                                                                                                                                                                                                                                                                                                                                                                                                                                 |
|-----------------|-------------------------------------------------------------------------------------------------------------------------------------------------------------------------------------------------------------------------------------------------------------------------------------------------------------------------------------------------------------------------------------------------------------------------------------------------------------------------------------------------------------------------------------------------------------------------------------------------------------------------------------|
| Description     | <ul> <li>self-closing safety hinge - glass to wall</li> <li>single, soft close action</li> <li>non-hold open</li> <li>door up to 950mm x 1.25 meters</li> <li>maximum door weight 50kg</li> <li>suitable for weather -10° c and +50° c</li> <li>hinge opening angle 90°</li> <li>to be used with child resistant safety latch</li> <li>complies with Australian standards for pool gate hardware AS2820 and AS1926</li> <li>National Association of Testing Authorities, Australia accredited and independently tested to 10,000 cycles or 10 years normal use</li> <li>endorsed by Royal Life Saving Society, Australia</li> </ul> |
| Suitable for    | <ul><li> glass pool fencing</li><li> 10mm and 12mm glass thickness</li></ul>                                                                                                                                                                                                                                                                                                                                                                                                                                                                                                                                                        |
| Material finish | • 316 grade mirror, polished or satin stainless steel                                                                                                                                                                                                                                                                                                                                                                                                                                                                                                                                                                               |

### GLASS CUT OUT DETAIL

GLASS CUT OUT TOP AND BOTTOM