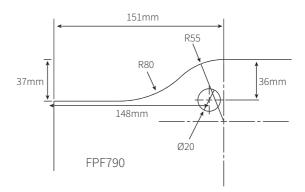

### **EUROPOOL PIVOT ARM** TOP 90°

| Item number     | • FPF790.L - left hand<br>• FPF790.R - right hand                                                                                                        |
|-----------------|----------------------------------------------------------------------------------------------------------------------------------------------------------|
| Description     | <ul> <li>Europool pivot arm top 90°</li> <li>use in conjunction with HP20/HP10 top patch fittings that allows them to work as a top pivot set</li> </ul> |
| Suitable for    | <ul><li>mounting a glass gate to<br/>a glass balustrade</li><li>frameless glass mounting</li></ul>                                                       |
| Material finish | • 316 grade polished or satin stainless steel                                                                                                            |

### GLASS DETAIL - RETURN PANEL

**FPF790** 

### **FPF790**

### GLASS DETAIL - DOOR