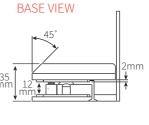

fencing</li><li> 10mm and 12mm glass thickness</li></ul>                                                                                                                                                                                                                                                                                |
| Material finish | • 316 grade mirror, polished or satin stainless steel                                                                                                                                                                                                                                                                                                       |

### 0 (F) 0 0 0

#### **FRONT VIEW**

**POW** 

# 2mm

### SIDE VIEW

POW



### **REAR VIEW**





### **GLASS CUT OUT DETAIL**



GLASS CUT OUT TOP AND BOTTOM



### **HEAD OFFICE**

114 Endeavour Way Sunshine West VIC 3020 Australia

### **ADELAIDE OFFICE**

7 Manfull Street Melrose Park SA 5039 Australia



1300 4 ELITE | 03 9314 6105 xales@eliteglasssolutions.com.au www.eliteglasssolutions.com.au

### **SELF-CLOSING** SAFETY HINGE GLASS TO SQUARE POST

| Item number     | PSP