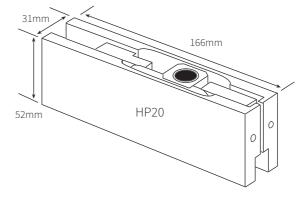

### **TOP PIVOT** PATCH FITTING FOR 10/12MM GLASS THICKNESS

Item number

HP20 - for further details see Section 4 page 24 (HP22)

HP20