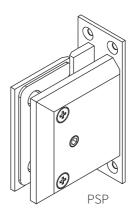

### **SELF-CLOSING** SAFETY HINGE GLASS TO SQUARE POST

| Item number     | PSP                                                                                                                                                                                                                                                                                                                                                                                                                                                                                                                                                                                                                                      |
|-----------------|------------------------------------------------------------------------------------------------------------------------------------------------------------------------------------------------------------------------------------------------------------------------------------------------------------------------------------------------------------------------------------------------------------------------------------------------------------------------------------------------------------------------------------------------------------------------------------------------------------------------------------------|
| Description     | <ul> <li>self-closing safety hinge - glass to square post</li> <li>single, soft close action</li> <li>non-hold open</li> <li>door up to 950mm x 1.25 meters</li> <li>maximum door weight 50kg</li> <li>suitable for weather -10°c and +50°c</li> <li>hinge opening angle 90°</li> <li>to be used with child resistant safety latch</li> <li>complies with Australian standards for pool gate hardware AS2820 and AS1926</li> <li>National Association of Testing Authorities, Australia accredited and independently tested to 10,000 cycles or 10 years normal use</li> <li>endorsed by Royal Life Saving Society, Australia</li> </ul> |
| Suitable for    | • glass pool fencing<br>• 10mm and 12mm glass thickness                                                                                                                                                                                                                                                                                                                                                                                                                                                                                                                                                                                  |
| Material finish | • 316 grade mirror, polished or satin stainless steel                                                                                                                                                                                                                                                                                                                                                                                                                                                                                                                                                                                    |

### **PSP**