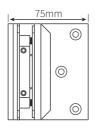

| <ul><li> glass pool fencing</li><li> 10mm and 12mm glass thickness</li></ul>                                                                                                                                                                                                                                                                                |
| Material finish | • 316 grade mirror, polished or satin stainless steel                                                                                                                                                                                                                                                                                                       |

### 0 (F) 0 0 0

#### **FRONT VIEW**

**POW** 

# 2mm

### SIDE VIEW

POW



### **REAR VIEW**





### **GLASS CUT OUT DETAIL**



GLASS CUT OUT TOP AND BOTTOM



### **HEAD OFFICE**

114 Endeavour Way Sunshine West VIC 3020 Australia

### **ADELAIDE OFFICE**

7 Manfull Street Melrose Park SA 5039 Australia



1300 4 ELITE | 03 9314 6105 xales@eliteglasssolutions.com.au www.eliteglasssolutions.com.au

### **SELF-CLOSING** SAFETY HINGE GLASS TO SQUARE POST

| Item number     | PSP