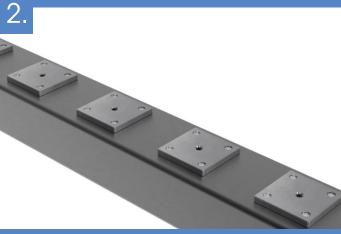

### PLACE THE FIXING PLATE

Attatch the Steel Plates by screwing in the supplied self-drilling screws.