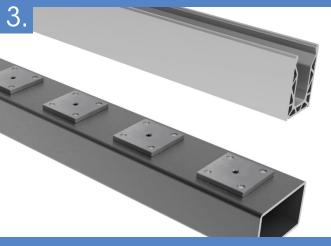

### FIT THE CHANNEL

Place the POSI base channel back into position, on top of the Steel Plates. Ensure all the bolt holes line up correctly before proceeding to fix the channel with M12 bolts and washers. Continue with the POSI and glass installation as normal.