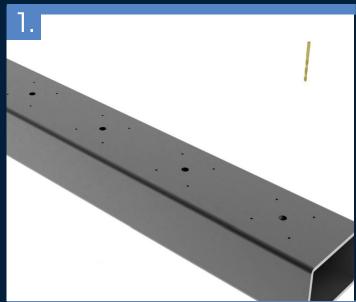

### **DRILL THE HOLES**

Use the POSIglaze channel to mark the position of the main fixing holes, then drill the holes to 13mm. Next, use the fixing plates to mark the 4 fixing holes. Drill all the pilot holes to 4mm before moving on.