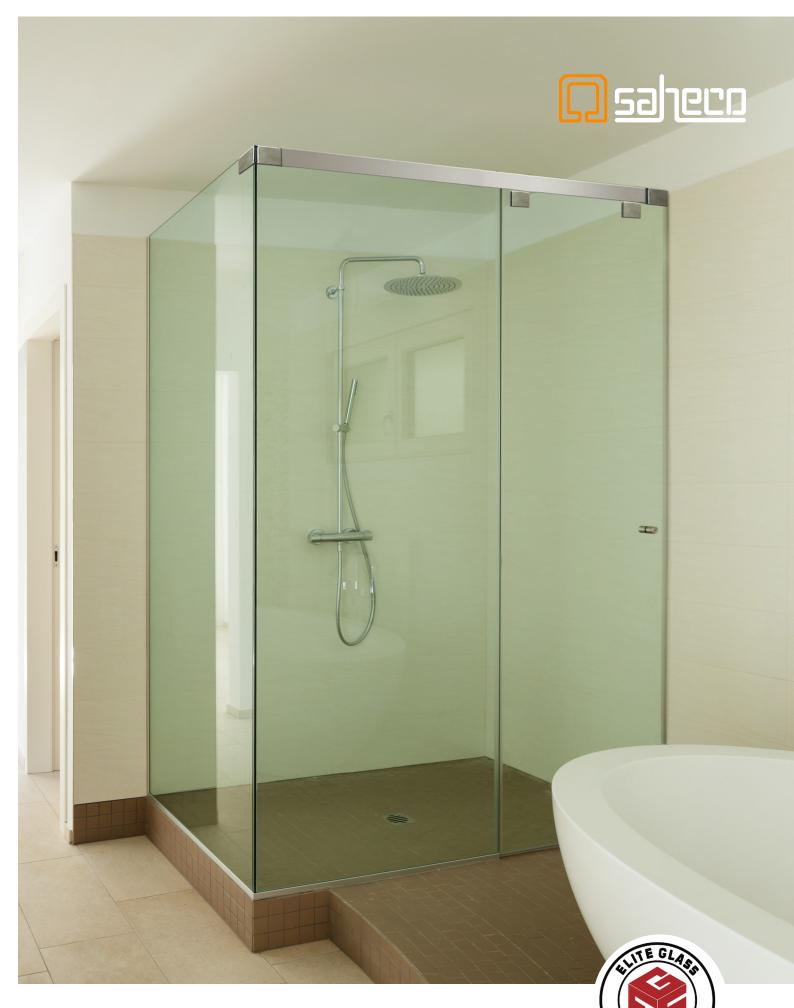

Aqua Glass

# **AQUA** GLASS

#### **SV-A50**

#### **Technical Details**

If you are looking for a contemporary and easy to install shower enclosure design, don't miss out on the Aqua solution.

- 1. Sliding door system with upper bearing up to 50kg per leaf.
- 2. Option of installation between walls, between glass and between wall and glass.
- **3.** Includes softbrake system, for greater smoothness and safety while opening and closing the installation.
- **4.** Easy and quick assembly (designed for installations with repetitive focus) thanks to the design of its trims, created to hide the installation adjustments.
- **5.** Finishes to suit all tastes: white lacquered aluminium, matt black lacquered aluminium, chromed polished aluminium.