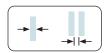

#### Specifications

10 mm

2 SOFTBRAKE MÍN. 620 mm

BALL BEARING

SOFTBRAKE MÁX.50Kg