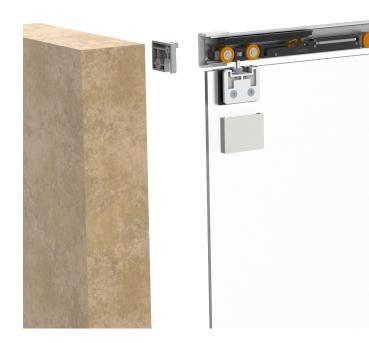

Aqua Glass

# **AQUA** GLASS

#### **SV-A50**

#### **Technical Details**

If you are looking for a contemporary and easy to install shower enclosure design, don't miss out on the Aqua solution.

- 1. Sliding door system with upper bearing up to 50kg per leaf.
- 2. Option of installation between walls, between glass and between wall and glass.
- **3.** Includes softbrake system, for greater smoothness and safety while opening and closing the installation.
- **4.** Easy and quick assembly (designed for installations with repetitive focus) thanks to the design of its trims, created to hide the installation adjustments.
- **5.** Finishes to suit all tastes: white lacquered aluminium, matt black lacquered aluminium, chromed polished aluminium.







#### **SV-A50**

Technical characteristics

#### Profile



42,5x54,6mm

#### Specifications





10 mm

2 SOFTBRAKE MÍN. 620 mm





BALL BEARING

SOFTBRAKE MÁX.50Kg

## Weight



110 lb



#### **Certificated product**

- Durability Gade 6 = 100.000 test cycles
- Corrosion resistance Gade 3 = 96h



#### Installation possibilites



For large installations over 2 meters, with 2 fixed panels and 1 sliding panel, or 2 fixed panels and 2 sliding panels, please contact our sales department.

#### **Cross-section**

(Dimensions in mm)



#### **Glass Machinning**

(Dimensions in mm)



### **Components**

#### KITS



| Notes |  |
|-------|--|
|       |  |
|       |  |
|       |  |
|       |  |
|       |  |
|       |  |
|       |  |
|       |  |
|       |  |
|       |  |
|       |  |
|