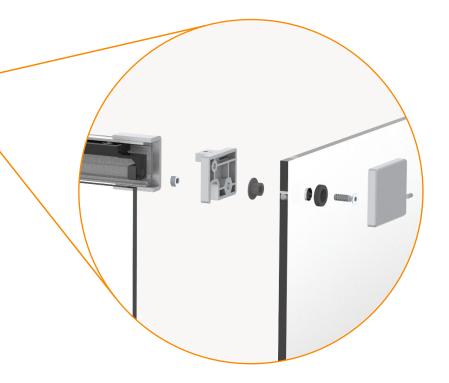

ure design, don't miss out on the Aqua solution.

- 1. Sliding door system with upper bearing up to 50kg per leaf.
- 2. Option of installation between walls, between glass and between wall and glass.
- **3.** Includes softbrake system, for greater smoothness and safety while opening and closing the installation.
- **4.** Easy and quick assembly (designed for installations with repetitive focus) thanks to the design of its trims, created to hide the installation adjustments.
- **5.** Finishes to suit all tastes: white lacquered aluminium, matt black lacquered aluminium, chromed polished aluminium.







#### **SV-A50**

Technical characteristics

#### Profile



42,5x54,6mm

#### Specifications





10 mm

2 SOFTBRAKE MÍN. 620 mm





BALL BEARING

SOFTBRAKE MÁX.50Kg

## Weight



110 lb



#### **Certificated product**

- Durability Gade 6 = 100.000 test cycles
- Corrosion resistance Gade 3 = 96h



#### Installation possibilites



For large installations over 2 meters, with 2 fixed panels and 1 sliding panel, or 2 fixed panels and 2 sliding panels, please contact our sales department.

#### **Cross-section**

(Dimensions in mm)



#### **Glass Machinning**

(Dimensions in mm)



### **Components**

#### KITS



| Notes |  |
|-------|--|
|       |  |
|       |  |
|       |  |
|       |  |
|       |  |
|       |  |
|       |  |
|       |  |
|       |  |
|       |  |
|       |  |
|       |  |
|       |  |
|       |  |
|       |  |
|       |  |
|       |  |
|       |  |
|       |  |
|       |  |
|       |  |
|       |  |
|       |  |
|       |  |
|       |  |
|       |  |
|