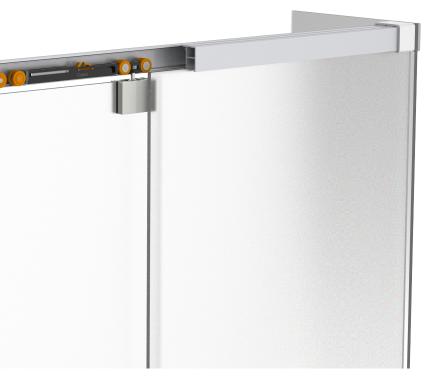

#### Specifications

10 mm

2 SOFTBRAKE MÍN. 620 mm

BALL BEARING

SOFTBRAKE MÁX.50Kg