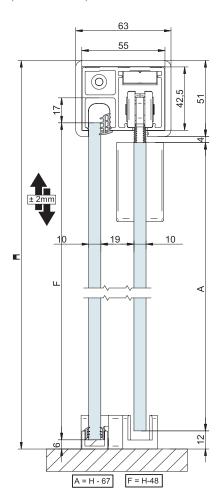

signed for installations with repetitive focus) thanks to the design of its trims, created to hide the installation adjustments.
- **5.** Finishes to suit all tastes: white lacquered aluminium, matt black lacquered aluminium, chromed polished aluminium.







#### **SV-A50**

Technical characteristics

#### Profile



42,5x54,6mm

#### Specifications





10 mm

2 SOFTBRAKE MÍN. 620 mm





BALL BEARING

SOFTBRAKE MÁX.50Kg

## Weight



110 lb



#### **Certificated product**

- Durability Gade 6 = 100.000 test cycles
- Corrosion resistance Gade 3 = 96h



#### Installation possibilites



For large installations over 2 meters, with 2 fixed panels and 1 sliding panel, or 2 fixed panels and 2 sliding panels, please contact our sales department.

#### **Cross-section**

(Dimensions in mm)



#### **Glass Machinning**

(Dimensions in mm)



### **Components**

#### KITS



| Notes |  |
|-------|--|
|       |  |
|       |  |
|       |  |
|       |  |
|       |  |
|       |  |
|       |  |
|       |  |
|       |  |
|       |  |
|       |  |
|       |  |
|       |  |
|       |  |
|       |  |
|       |  |
|       |  |
|       |  |
|       |  |
|       |  |
|       |  |
|       |  |
|       |  |
|       |  |
|       |  |
|       |  |
|       |  |
|       |  |

| Notes |  |
|-------|--|
|       |  |
|       |  |
|       |  |
|       |  |
|       |  |
|       |  |
|       |  |
|       |  |
|       |  |
|       |  |
|       |  |
|       |  |
|       |  |
|       |  |
|       |  |
|       |  |
|       |  |
|       |  |
|       |  |
|       |  |
|       |  |
|       |  |
|       |  |