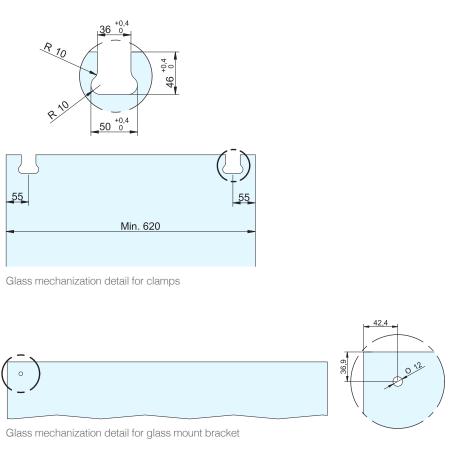

hanks to the design of its trims, created to hide the installation adjustments.
- **5.** Finishes to suit all tastes: white lacquered aluminium, matt black lacquered aluminium, chromed polished aluminium.







#### **SV-A50**

Technical characteristics

#### Profile



42,5x54,6mm

#### Specifications





10 mm

2 SOFTBRAKE MÍN. 620 mm





BALL BEARING

SOFTBRAKE MÁX.50Kg

## Weight



110 lb



#### **Certificated product**

- Durability Gade 6 = 100.000 test cycles
- Corrosion resistance Gade 3 = 96h



#### Installation possibilites



For large installations over 2 meters, with 2 fixed panels and 1 sliding panel, or 2 fixed panels and 2 sliding panels, please contact our sales department.

#### **Cross-section**

(Dimensions in mm)



#### **Glass Machinning**

(Dimensions in mm)



### **Components**

#### KITS



| Notes |  |
|-------|--|
|       |  |
|       |  |
|       |  |
|       |  |
|       |  |
|       |  |
|       |  |
|       |  |
|       |  |
|       |  |
|       |  |
|       |  |
|       |  |
|       |  |
|       |  |
|       |  |
|       |  |
|       |  |
|       |  |
|       |  |
|       |  |
|       |  |
|       |  |
|       |  |
|       |  |
|       |  |
|       |  |
|       |  |

| Notes |  |
|-------|--|
|       |  |
|       |  |
|       |  |
|       |  |
|       |  |
|       |  |
|       |  |
|       |  |
|       |  |
|       |  |
|       |  |
|       |  |
|       |  |
|       |  |
|       |  |
|       |  |
|       |  |
|       |  |
|       |  |
|       |  |
|       |  |
|       |  |
|       |  |
|       |  |
|       |  |
|       |  |
|       |