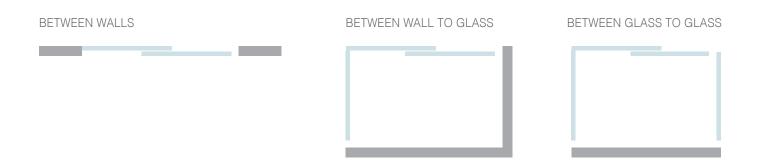

#### Installation possibilites

For large installations over 2 meters, with 2 fixed panels and 1 sliding panel, or 2 fixed panels and 2 sliding panels, please contact our sales department.