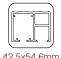

*AQUA** GLASS

#### **SV-A50**

#### **Technical Details**

If you are looking for a contemporary and easy to install shower enclosure design, don't miss out on the Aqua solution.

- 1. Sliding door system with upper bearing up to 50kg per leaf.
- 2. Option of installation between walls, between glass and between wall and glass.
- **3.** Includes softbrake system, for greater smoothness and safety while opening and closing the installation.
- **4.** Easy and quick assembly (designed for installations with repetitive focus) thanks to the design of its trims, created to hide the installation adjustments.
- **5.** Finishes to suit all tastes: white lacquered aluminium, matt black lacquered aluminium, chromed polished aluminium.







#### **SV-A50**

Technical characteristics

#### Profile



42,5x54,6mm

#### Specifications





10 mm

2 SOFTBRAKE MÍN. 620 mm





BALL BEARING

SOFTBRAKE MÁX.50Kg

## Weight



110 lb



#### **Certificated product**

- Durability Gade 6 = 100.000 test cycles
- Corrosion resistance Gade 3 = 96h



#### Installation possibilites



For large installations over 2 meters, with 2 fixed panels and 1 sliding panel, or 2 fixed panels and 2 sliding panels, please contact our sales department.

#### **Cross-section**

(Dimensions in mm)



#### **Glass Machinning**

(Dimensions in mm)



### **Components**

#### KITS



| Notes |  |
|-------|--|
|       |  |
|       |  |
|       |  |
|       |  |
|       |  |
|       |  |
|       |  |
|       |  |
|       |  |
|       |  |
|       |  |
|       |  |
|       |  |
|       |  |
|       |  |
|       |  |
|