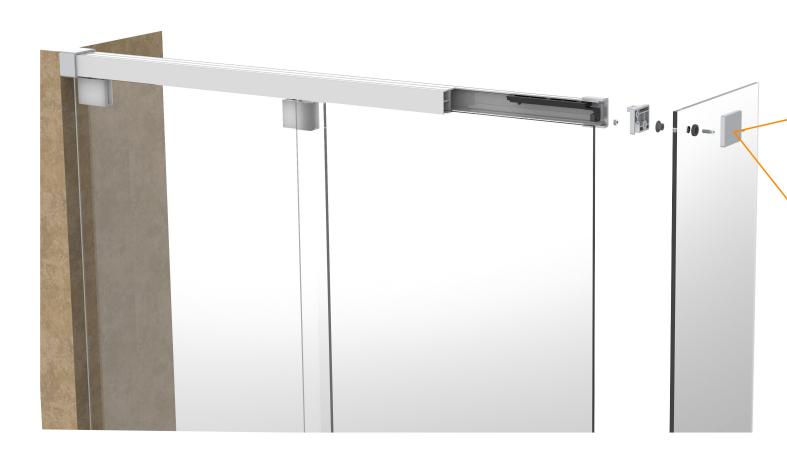

Aqua Glass

# **AQUA** GLASS

#### **SV-A50**

#### **Technical Details**

If you are looking for a contemporary and easy to install shower enclosure design, don't miss out on the Aqua solution.

- 1. Sliding door system with upper bearing up to 50kg per leaf.
- 2. Option of installation between walls, between glass and between wall and glass.
- **3.** Includes softbrake system, for greater smoothness and safety while opening and closing the installation.
- **4.** Easy and quick assembly (designed for installations with repetitive focus) thanks to the design of its trims, created to hide the installation adjustments.
- **5.** Finishes to suit all tastes: white lacquered aluminium, matt black lacquered aluminium, chromed polished aluminium.







#### **SV-A50**

Technical characteristics

#### Profile



42,5x54,6mm

#### Specifications





10 mm

2 SOFTBRAKE MÍN. 620 mm





BALL BEARING

SOFTBRAKE MÁX.50Kg

## Weight



110 lb



#### **Certificated product**

- Durability Gade 6 = 100.000 test cycles
- Corrosion resistance Gade 3 = 96h



#### Installation possibilites



For large installations over 2 meters, with 2 fixed panels and 1 sliding panel, or 2 fixed panels and 2 sliding panels, please contact our sales department.

#### **Cross-section**

(Dimensions in mm)



#### **Glass Machinning**

(Dimensions in mm)



### **Components**

#### KITS



| Notes |  |
|-------|--|
|       |  |
|       |  |
|       |  |
|       |  |
|       |  |
|       |  |
|       |  |
|       |  |
|       |  |
|       |  |
|       |  |
|