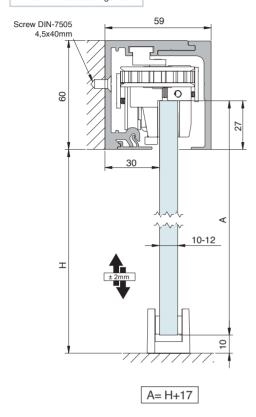

# **SV-Sincro X110**

Cross-section

TRACK 1 Wall / Ceiling mount

## TRACK 3 Wall / Ceiling mount with fixed panel