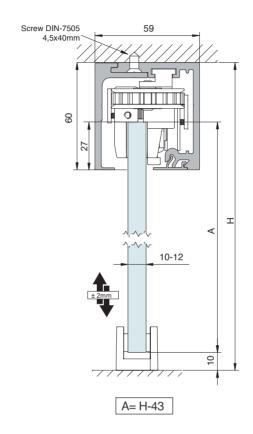

# **SV-Sincro X110**

Cross-section

TRACK 1 Wall / Ceiling mount

## TRACK 3 Wall / Ceiling mount with fixed panel