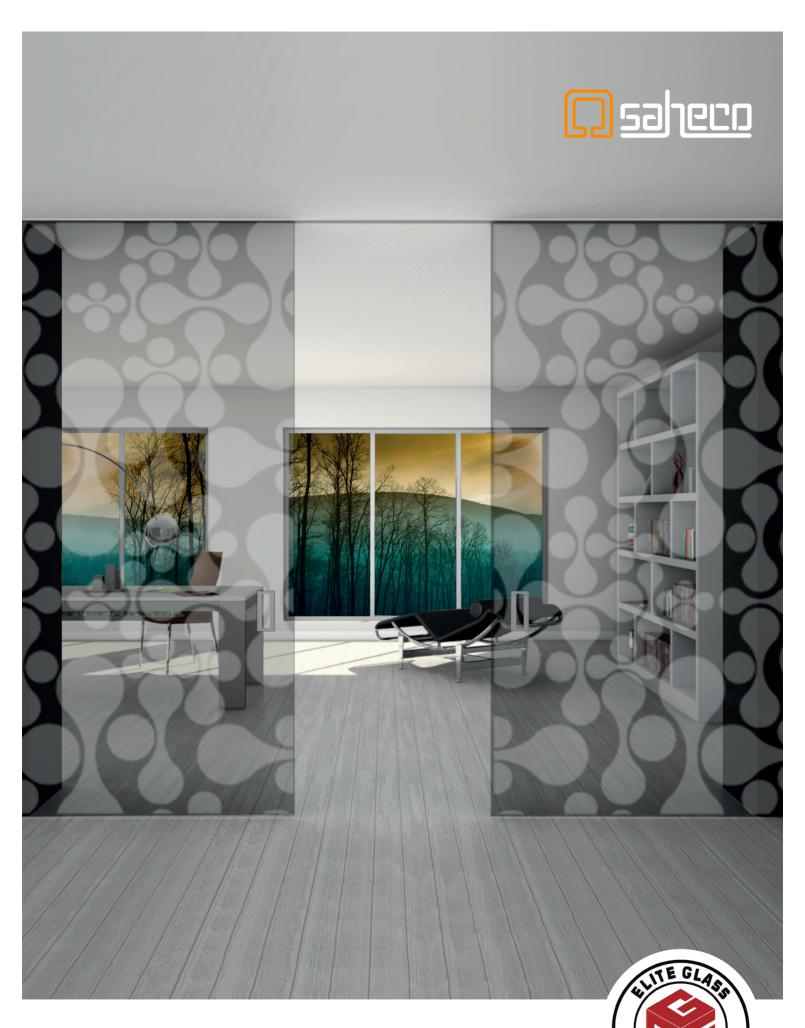

# MULTIPLO COMPACT GLASS

INSTALLATION VIDEO

# **SV-Sincro X110**

**Technical Details** 

The multiplo compact glass range is the best choice for closing large spaces with multiple glass panels, while ensuring an attractive minimalistic design thanks to all components being concealed within the top track, providing a complete frameless installation.

The SV-Sincro X110 system is designed to close spaces with two synchronized panels, these opening and closing simultaneously. Suitable with glass thickness of 10 mm and 12 mm, with an easy installation of the glass with no machining required (template or laminate), and with a weight capacity of 110kg per panel.

# MULTIPLO COMPACT GLASS SV- SINCRO X110