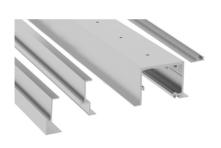

# **SV-Sincro X110**

Components

## **BRAKE OPTIONS**

SV-Sincro X110 - SET 1 x2 Retaining stopper. 110kg per panel. (Standard Stoppers)

SV-Sincro X110 - SET 10 x2 Double Softpro. 110kg per panel.

# **ACCESSORIES**

SV-Sincro X110 - END CAPS TRACK 1 Wall / Ceiling mount

SV-Sincro X110 - END CAPS TRACK 3 Wall / Ceiling mount with fixed panel

SV-X-FG Floor Guide