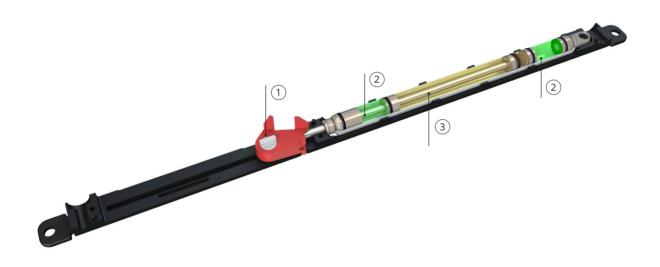

# The new soft-closing technology from Saheco which combines two nitrogen gas fillled pistons and one oil fillled piston all within the same unit.

1. Fully adjustable closing speed. 2. Closing action is progressive and slows down as the door approaches the fully closed position. 3. Soft Closing. 4. Anti break feature on the trigger. 5. Ensures safe braking and prevents the bouncing of the door. 6. Combines an aesthetically pleasing action with safe soft closing for the last 65mm of the door's travel into the fully closed position for door weights up to 110Kg.

(3) Oil filled piston

**SV-Sincro X110** 

Installation possibilities