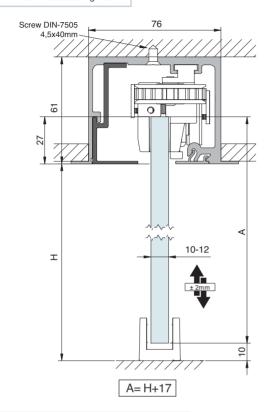

# **SV-Sincro X110**

Cross-section

TRACK 2 False ceiling mount

TRACK 4 False ceiling mount with fixed panel