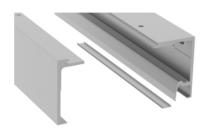

## **Profiles**

TRACK 1

TRACK 2

TRACK 4

76x61 mm

# **SV-Sincro X110**

Components