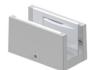

## **BRAKE OPTIONS**

SV-Sincro X110 - SET 1 x2 Retaining stopper. 110kg per panel. (Standard Stoppers)

SV-Sincro X110 - SET 10 x2 Double Softpro. 110kg per panel.