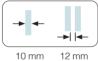

The SV-Sincro X110 system is designed to close spaces with two synchronized panels, these opening and closing simultaneously. Suitable with glass thickness of 10 mm and 12 mm, with an easy installation of the glass with no machining required (template or laminate), and with a weight capacity of 110kg per panel.

# Specifications

Ceiling mount Fixed Glass

21 mm 20 mm 10 mm 12 mm

10-12 mm

12 mm

11 mm

1 Softpro MIN.740 mm

Softpro Double MIN.1040 mm