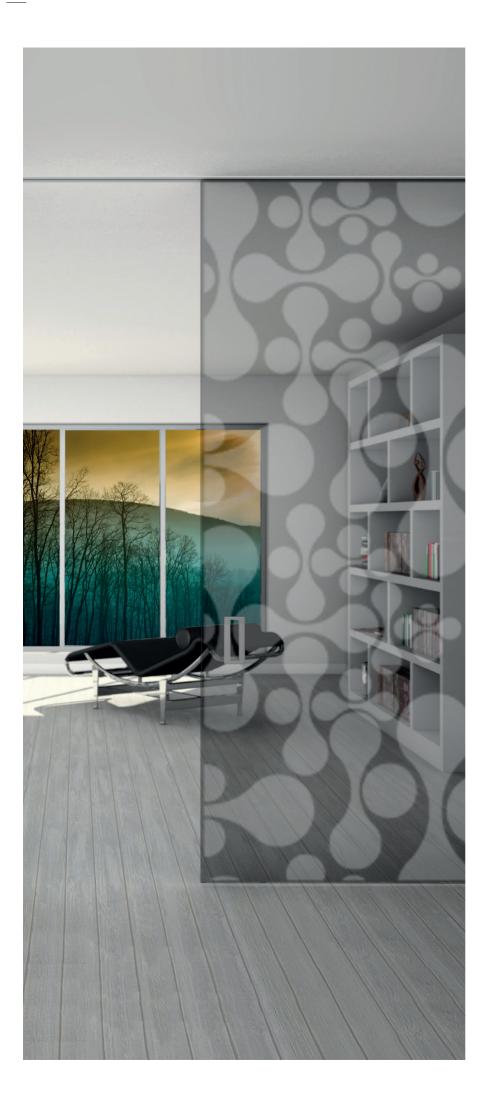

# **SV-Sincro X110**

**Technical Details** 

The multiplo compact glass range is the best choice for closing large spaces with multiple glass panels, while ensuring an attractive minimalistic design thanks to all components being concealed within the top track, providing a complete frameless installation.

The SV-Sincro X110 system is designed to close spaces with two synchronized panels, these opening and closing simultaneously. Suitable with glass thickness of 10 mm and 12 mm, with an easy installation of the glass with no machining required (template or laminate), and with a weight capacity of 110kg per panel.