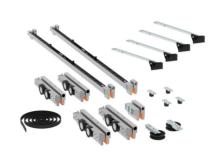

# **SV-Sincro X110**

Components

## **BRAKE OPTIONS**

SV-Sincro X110 - SET 1 x2 Retaining stopper. 110kg per panel. (Standard Stoppers)

SV-Sincro X110 - SET 10 x2 Double Softpro. 110kg per panel.

# **ACCESSORIES**

SV-Sincro X110 - END CAPS TRACK 1 Wall / Ceiling mount

SV-Sincro X110 - END CAPS TRACK 3 Wall / Ceiling mount with fixed panel

SV-X-FG Floor Guide