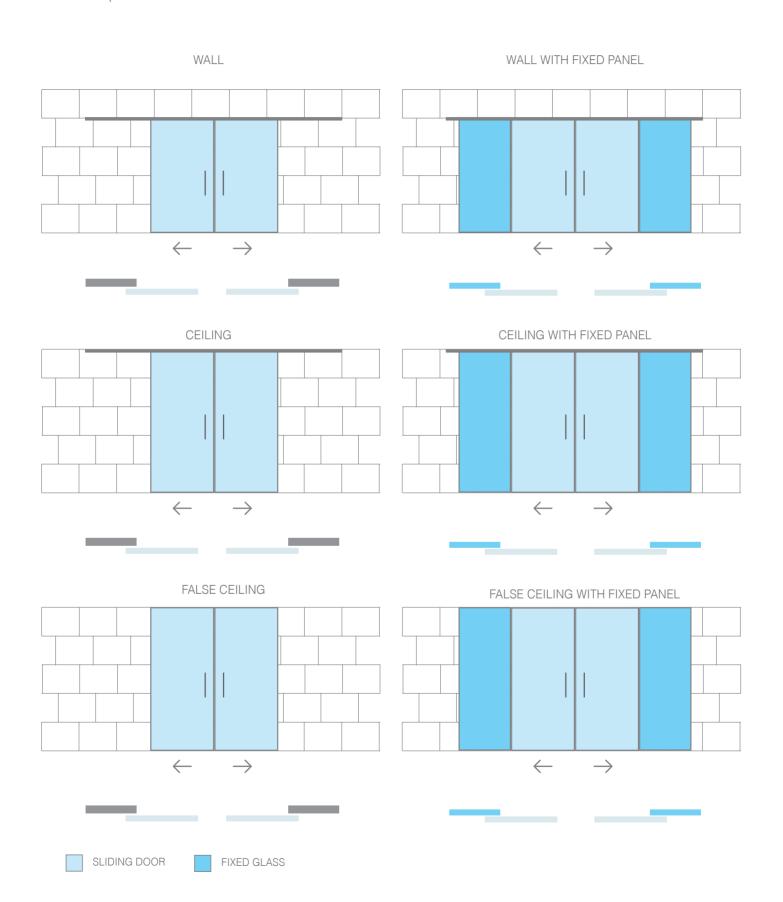

# **SV-Sincro X110**

Cross-section

TRACK 1 Wall / Ceiling mount

## TRACK 3 Wall / Ceiling mount with fixed panel

# **SV-Sincro X110**

Cross-section

TRACK 2 False ceiling mount

TRACK 4 False ceiling mount with fixed panel

# TRACK OPTIONS

SV-X110 - TRACK 1 Wall / Ceiling mount

SV-X110 - TRACK 3 Wall / Ceiling mount with fixed panel

SV-X110 - TRACK 2 False ceiling mount without fixed panel

SV-X110 - TRACK 4 False Ceiling mount with/without fixed panel