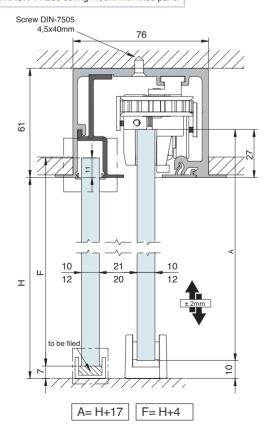

# **SV-Sincro X110**

Cross-section

TRACK 1 Wall / Ceiling mount

## TRACK 3 Wall / Ceiling mount with fixed panel

# **SV-Sincro X110**

Cross-section

TRACK 2 False ceiling mount

TRACK 4 False ceiling mount with fixed panel

# TRACK OPTIONS

SV-X110 - TRACK 1 Wall / Ceiling mount

SV-X110 - TRACK 3 Wall / Ceiling mount with fixed panel

SV-X110 - TRACK 2 False ceiling mount without fixed panel

SV-X110 - TRACK 4 False Ceiling mount with/without fixed panel