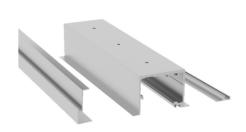

# **SV-Sincro X110**

Components

# TRACK OPTIONS

SV-X110 - TRACK 1 Wall / Ceiling mount

SV-X110 - TRACK 3 Wall / Ceiling mount with fixed panel

SV-X110 - TRACK 2 False ceiling mount without fixed panel

SV-X110 - TRACK 4 False Ceiling mount with/without fixed panel