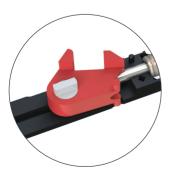

110**

Cross-section

TRACK 1 Wall / Ceiling mount





## TRACK 3 Wall / Ceiling mount with fixed panel





# **SV-Sincro X110**

Cross-section

TRACK 2 False ceiling mount



TRACK 4 False ceiling mount with fixed panel





# The new soft-closing technology from Saheco which combines two nitrogen gas fillled pistons and one oil fillled piston all within the same unit.

1. Fully adjustable closing speed. 2. Closing action is progressive and slows down as the door approaches the fully closed position. 3. Soft Closing. 4. Anti break feature on the trigger. 5. Ensures safe braking and prevents the bouncing of the door. 6. Combines an aesthetically pleasing action with safe soft closing for the last 65mm of the door's travel into the fully closed position for door weights up to 110Kg.











(3) Oil filled piston





**SV-Sincro X110** 

Installation possibilities



# **INTERNAL DIVIDERS AND DOORS**



SLIDING DOORS

# **SV-Sincro X110**

Components

# TRACK OPTIONS





SV-X110 - TRACK 1 Wall / Ceiling mount





SV-X110 - TRACK 3 Wall / Ceiling mount with fixed panel





SV-X110 - TRACK 2 False ceiling mount without fixed panel





SV-X110 - TRACK 4 False Ceiling mount with/without fixed panel

# MULTIPLO COMPACT GLASS SV- SINCRO X110





# **SV-Sincro X110**

Components

## **BRAKE OPTIONS**



SV-Sincro X110 - SET 1 x2 Retaining stopper. 110kg per panel. (Standard Stoppers)



SV-Sincro X110 - SET 10 x2 Double Softpro. 110kg per panel.

# **ACCESSORIES**



SV-Sincro X110 - END CAPS TRACK 1 Wall / Ceiling mount



SV-Sincro X110 - END CAPS TRACK 3 Wall / Ceiling