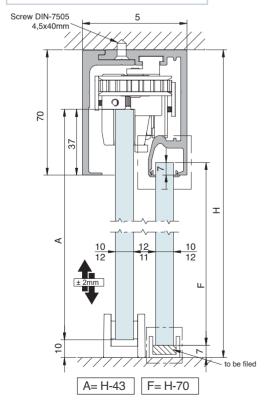

# **SV-Sincro X110**

Cross-section

TRACK 2 False ceiling mount

TRACK 4 False ceiling mount with fixed panel