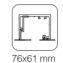

## **Profiles**

TRACK 1

TRACK 2

TRACK 4

76x61 mm

# **SV-Sincro X110**

Cross-section

TRACK 1 Wall / Ceiling mount