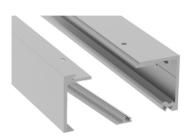

## **Profiles**

TRACK 1

TRACK 2

TRACK 4

76x61 mm

# **SV-Sincro X110**

Components