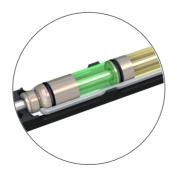

# The new soft-closing technology from Saheco which combines two nitrogen gas fillled pistons and one oil fillled piston all within the same unit.

1. Fully adjustable closing speed. 2. Closing action is progressive and slows down as the door approaches the fully closed position. 3. Soft Closing. 4. Anti break feature on the trigger. 5. Ensures safe braking and prevents the bouncing of the door. 6. Combines an aesthetically pleasing action with safe soft closing for the last 65mm of the door's travel into the fully closed position for door weights up to 110Kg.

(3) Oil filled piston

**SV-Sincro X110** 

Installation possibilities