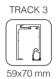

ponents being concealed within the top track, providing a complete frameless installation.

The SV-Sincro X110 system is designed to close spaces with two synchronized panels, these opening and closing simultaneously. Suitable with glass thickness of 10 mm and 12 mm, with an easy installation of the glass with no machining required (template or laminate), and with a weight capacity of 110kg per panel.

In addition, it incorporates as a novelty SOFTPRO\* technology by Saheco, a braking system that brings greater smoothness and safety with a soft opening and closing of the installation.

The system has been tested in 100,000 cycles according to European regulations  ${\rm EN1527}\,/\,{\rm EN1670}.$ 





# **SV-Sincro X110**

Technical characteristics

## **Profiles**

TRACK 1





TRACK 2



TRACK 4



76x61 mm

# Specifications

Ceiling mount Fixed Glass









21 mm 20 mm 10 mm 12 mm



10-12 mm

12 mm





11 mm

1 Softpro MIN.740 mm

Softpro Double MIN.1040 mm





MAX. 110kg

BALL BEARING

# Weight

110 kg

242 lb

# Certificated product



# **Download** certificate



# INTERNAL DIVIDERS AND DOORS SLIDING DOORS

# **SV-Sincro X110**

Cross-section

TRACK 1 Wall / Ceiling mount





## TRACK 3 Wall / Ceiling mount with fixed panel





# **SV-Sincro X110**

Cross-section

TRACK 2 False ceiling mount



TRACK 4 False ceiling mount with fixed panel





# The new soft-closing technology from Saheco which combines two nitrogen gas fillled pistons and one oil fillled piston all within the same unit.

1. Fully adjustable closing speed. 2. Closing action is progressive and