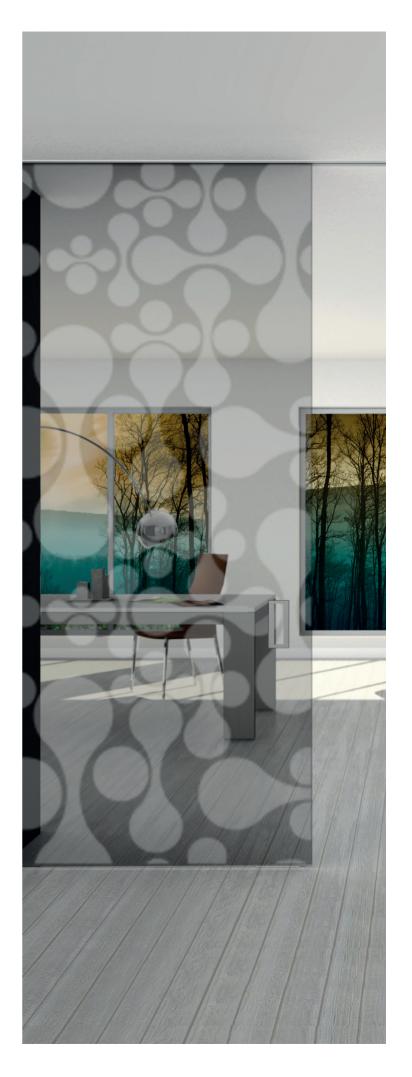

# **SV-Sincro X110**

**Technical Details** 

The multiplo compact glass range is the best choice for closing large spaces with multiple glass panels, while ensuring an attractive minimalistic design thanks to all components being concealed within the top track, providing a complete frameless installation.

The SV-Sincro X110 system is designed to close spaces with two synchronized panels, these opening and closing simultaneously. Suitable with glass thickness of 10 mm and 12 mm, with an easy installation of the glass with no machining required (template or laminate), and with a weight capacity of 110kg per panel.