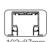

### **SV-T-PRO X110**

Cross-section

TRACK 1 and 2 Ceiling mount

TRACK 1 and 2 False ceiling mount

TRACK 1 and 2 Ceiling mount with fixed glass

TRACK 1 and 2 False ceiling mount with fixed glass