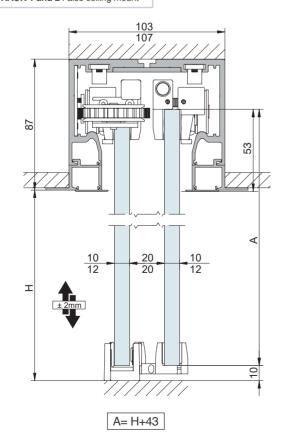

### **SV-T-PRO X110**

Cross-section

TRACK 1 and 2 Ceiling mount

TRACK 1 and 2 False ceiling mount

TRACK 1 and 2 Ceiling mount with fixed glass

TRACK 1 and 2 False ceiling mount with fixed glass