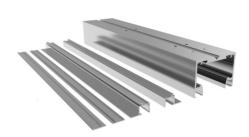

### SV-T-PRO X110

Components

### TRACK OPTIONS

SV-T-PRO X110 - TRACK 1

Top track set with/without fixed glass (10mm). Ceiling or false ceiling mounting

SV-T-PRO X110 - TRACK 2

Top track set with/without fixed glass (12mm). Ceiling or false ceiling mounting