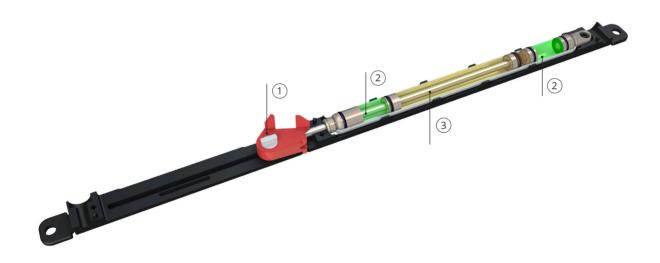

# The new soft-closing technology from Saheco which combines two nitrogen gas fillled pistons and one oil fillled piston all within the same unit.

Fully adjustable closing speed.
 Closing action is progressive and slows down as the door approaches the fully closed position.
 Soft Closing.
 Anti break feature on the trigger.
 Ensures safe braking and prevents the bouncing of the door.
 Combines an aesthetically pleasing action with safe soft closing for the last 65mm of the door's travel into the fully closed position for door weights up to 110Kg.

1 Anti break trigger

2 Nitogen gas filled pistons

3 Oil filled piston