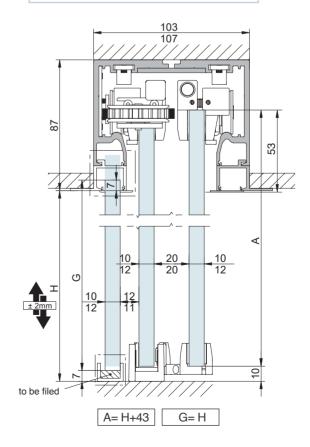

### **SV-T-PRO X110**

Cross-section

TRACK 1 and 2 Ceiling mount

TRACK 1 and 2 False ceiling mount

TRACK 1 and 2 Ceiling mount with fixed glass

TRACK 1 and 2 False ceiling mount with fixed glass

### **Profiles**

TRACK 1 (10mm Glass)

103x70 mm Ceiling

103x87 mm False ceiling

TRACK 2 (12mm Glass)

107x70 mm

107x87 mm

### Specifications

10-12 mm 20 mm

10-12 mm

1 Softpro MIN. 672 mm

Softpro Double MIN.970 mm

MAX. 110kg

BALL BEARING