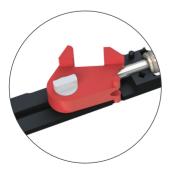

G DOORS

### **SV-T-PRO X110**

Cross-section

TRACK 1 and 2 Ceiling mount



TRACK 1 and 2 False ceiling mount



TRACK 1 and 2 Ceiling mount with fixed glass



TRACK 1 and 2 False ceiling mount with fixed glass







# The new soft-closing technology from Saheco which combines two nitrogen gas fillled pistons and one oil fillled piston all within the same unit.

Fully adjustable closing speed.
 Closing action is progressive and slows down as the door approaches the fully closed position.
 Soft Closing.
 Anti break feature on the trigger.
 Ensures safe braking and prevents the bouncing of the door.
 Combines an aesthetically pleasing action with safe soft closing for the last 65mm of the door's travel into the fully closed position for door weights up to 110Kg.



1 Anti break trigger



2 Nitogen gas filled pistons



3 Oil filled piston



# INTERNAL DIVIDERS AND DOORS SLIDING DOORS

### **SV-TPRO X110**

Installation possibilities



### CEILING WITH FIXED PANEL





### **SV-TPRO X110**

Installation possibilities

SLIDING DOOR

FIXED GLASS



### **INTERNAL DIVIDERS AND DOORS**



SLIDING DOORS

### SV-T-PRO X110

Components

### TRACK OPTIONS







SV-T-PRO X110 - TRACK 1

Top track set with/without fixed glass (10mm). Ceiling or false ceiling mounting







SV-T-PRO X110 - TRACK 2

Top track set with/without fixed glass (12mm). Ceiling or false ceiling mounting

### **BRAKE OPTIONS**



### SV-T-PRO X110 - SET 1

x2 Retaining stopper. 110kg per panel. (Standard Stoppers)



### SV-T-PRO X110 - SET 10

x2 Double Softpro. 110kg per panel.



### **SV-T-PRO X110**