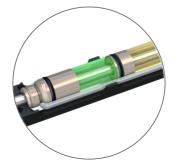

Cross-section

TRACK 1 and 2 Ceiling mount



TRACK 1 and 2 False ceiling mount



TRACK 1 and 2 Ceiling mount with fixed glass



TRACK 1 and 2 False ceiling mount with fixed glass







# The new soft-closing technology from Saheco which combines two nitrogen gas fillled pistons and one oil fillled piston all within the same unit.

Fully adjustable closing speed.
 Closing action is progressive and slows down as the door approaches the fully closed position.
 Soft Closing.
 Anti break feature on the trigger.
 Ensures safe braking and prevents the bouncing of the door.
 Combines an aesthetically pleasing action with safe soft closing for the last 65mm of the door's travel into the fully closed position for door weights up to 110Kg.



1 Anti break trigger



2 Nitogen gas filled pistons



3 Oil filled piston



# INTERNAL DIVIDERS AND DOORS SLIDING DOORS

### **SV-TPRO X110**

Installation possibilities



### CEILING WITH FIXED PANEL





### **SV-TPRO X110**

Installation possibilities

SLIDING DOOR

FIXED GLASS



### **INTERNAL DIVIDERS AND DOORS**



SLIDING DOORS

### SV-T-PRO X110

Components

### TRACK OPTIONS







SV-T-PRO X110 - TRACK 1

Top track set with/without fixed glass (10mm). Ceiling or false ceiling mounting







SV-T-PRO X110 - TRACK 2

Top track set with/without fixed glass (12mm). Ceiling or false ceiling mounting

### **BRAKE OPTIONS**



### SV-T-PRO X110 - SET 1

x2 Retaining stopper. 110kg per panel. (Standard Stoppers)



### SV-T-PRO X110 - SET 10

x2 Double Softpro. 110kg per panel.



### **SV-T-PRO X110**

Components

### ACCESSORIES