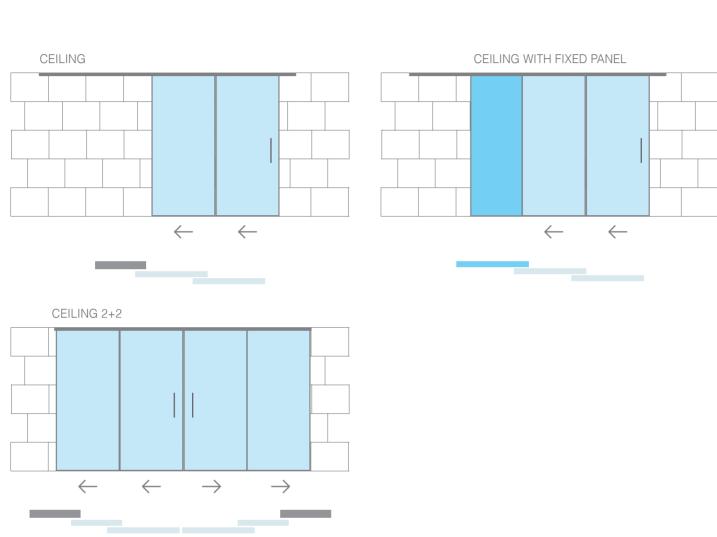

### **SV-TPRO X110**

Installation possibilities

### **SV-T-PRO X110**

Cross-section

TRACK 1 and 2 Ceiling mount

TRACK 1 and 2 False ceiling mount

TRACK 1 and 2 Ceiling mount with fixed glass

TRACK 1 and 2 False ceiling mount with fixed glass