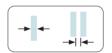

### Specifications

10-12 mm 20 mm

10-12 mm

1 Softpro MIN. 672 mm

Softpro Double MIN.970 mm

MAX. 110kg

BALL BEARING