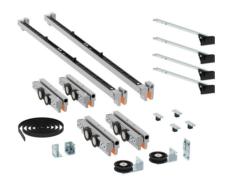

### **SV-T-PRO X110**

Components

### ACCESSORIES

SV-T-PRO X110 - END CAPS TRACK 1

Ceiling or false ceiling mounting

SV-T-PRO X110 - END CAPS TRACK 2

Ceiling or false ceiling mounting

SV-T-PRO-X-FG

Floor Guide set