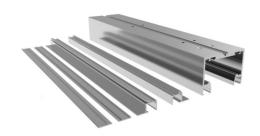

### **Profiles**

TRACK 1 (10mm Glass)

103x70 mm Ceiling

103x87 mm False ceiling

TRACK 2 (12mm Glass)

107x70 mm

107x87 mm

### TRACK OPTIONS

SV-T-PRO X110 - TRACK 1

Top track set with/without fixed glass (10mm). Ceiling or false ceiling mounting

SV-T-PRO X110 - TRACK 2

Top track set with/without fixed glass (12mm). Ceiling or false ceiling mounting