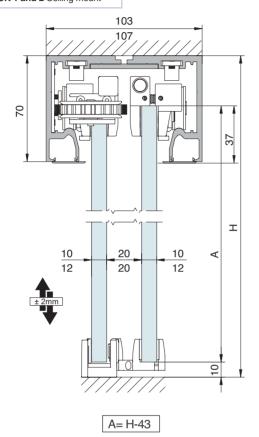

### **SV-T-PRO X110**

Cross-section

TRACK 1 and 2 Ceiling mount

TRACK 1 and 2 False ceiling mount

TRACK 1 and 2 Ceiling mount with fixed glass

TRACK 1 and 2 False ceiling mount with fixed glass