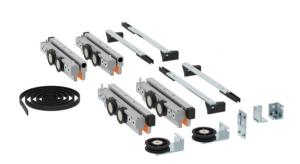

### SV-T-PRO X110

Components

### TRACK OPTIONS

SV-T-PRO X110 - TRACK 1

Top track set with/without fixed glass (10mm). Ceiling or false ceiling mounting

SV-T-PRO X110 - TRACK 2

Top track set with/without fixed glass (12mm). Ceiling or false ceiling mounting

### **BRAKE OPTIONS**

### SV-T-PRO X110 - SET 1

x2 Retaining stopper. 110kg per panel. (Standard Stoppers)

### SV-T-PRO X110 - SET 10

x2 Double Softpro. 110kg per panel.