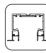

110 is a telescopic system for glass sliding doors, of up to 110 kg per panel and two panels per side. The system allows to progressively drag the panels to either the left or right side, easily and effortless.

The minimalistic appearance of the system is not only thanks to the compact top track but also to its floating telescopic guide, which leaves the passage area completely free of obstacles.

In addition, it incorporates as a novelty SOFTPRO\* technology by Saheco, a braking system that brings greater smoothness and safety with a soft opening and closing of the installation.

The system has been tested in 100,000 cycles according to European regulations  ${\rm EN1527}\,/\,{\rm EN1670}.$ 





### **SV-T-PRO X110**

Technical characteristics

### **Profiles**

TRACK 1 (10mm Glass)





103x70 mm Ceiling

103x87 mm False ceiling

TRACK 2 (12mm Glass)





107x70 mm

107x87 mm

### Specifications





10-12 mm 20 mm

10-12 mm





1 Softpro MIN. 672 mm

Softpro Double MIN.970 mm





MAX. 110kg

BALL BEARING

### Weight

110 kg

242 lb

### Certificated product



### **Download** certificate



# INTERNAL DIVIDERS AND DOORS SLIDING DOORS

### **SV-T-PRO X110**

Cross-section

TRACK 1 and 2 Ceiling mount



TRACK 1 and 2 False ceiling mount



TRACK 1 and 2 Ceiling mount with fixed glass



TRACK 1 and 2 False ceiling mount with fixed glass







# The new soft-closing technology from Saheco which combines two nitrogen gas fillled pistons and one oil fillled piston all within the same unit.

Fully adjustable closing speed.
 Closing action is progressive and slows down a