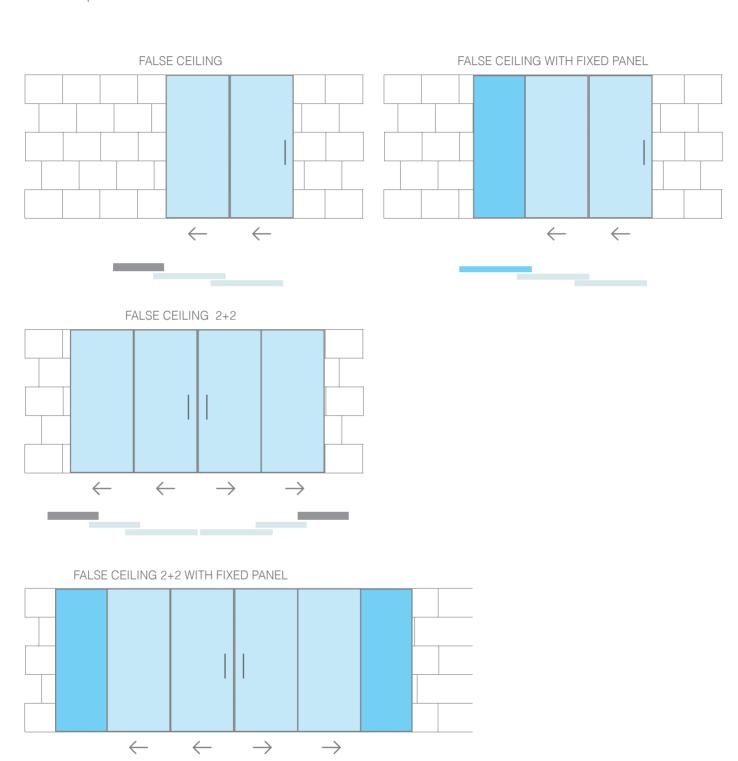

### **SV-TPRO X110**

Installation possibilities

### **SV-T-PRO X110**

Cross-section

TRACK 1 and 2 Ceiling mount

TRACK 1 and 2 False ceiling mount

TRACK 1 and 2 Ceiling mount with fixed glass

TRACK 1 and 2 False ceiling mount with fixed glass