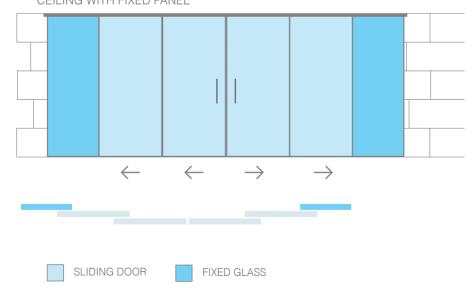

### CEILING WITH FIXED PANEL

### **SV-TPRO X110**

Installation possibilities

SLIDING DOOR

FIXED GLASS