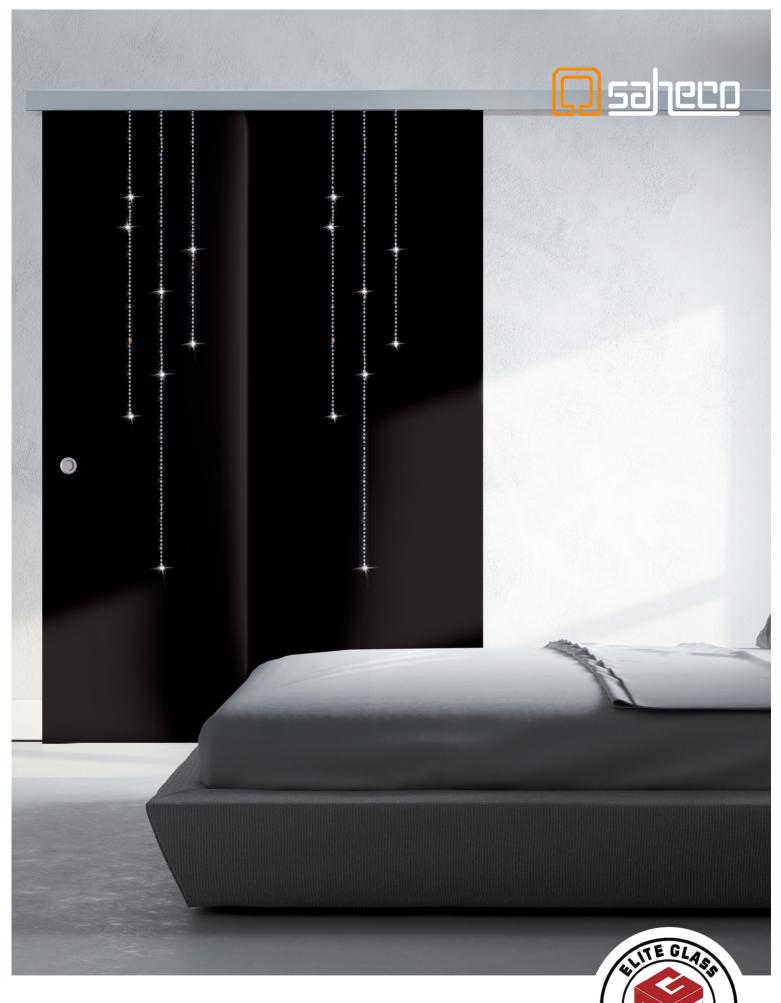

Multiplo Compact Glass

SV-**T-PRO X110** 

### **SV-T-PRO X110**

**Technical Details** 

The multiplo compact glass range is the best choice for closing large spaces with multiple glass panels.

The SV-T-PRO X110 is a telescopic system for glass sliding doors, of up to 110 kg per panel and two panels per side. The system allows to progressively drag the panels to either the left or right side, easily and effortless.

The minimalistic appearance of the system is not only thanks to the compact top track but also to its floating telescopic guide, which leaves the passage area completely free of obstacles.

In addition, it incorporates as a novelty SOFTPRO\* technology by Saheco, a braking system that brings greater smoothness and safety with a soft opening and closing of the installation.