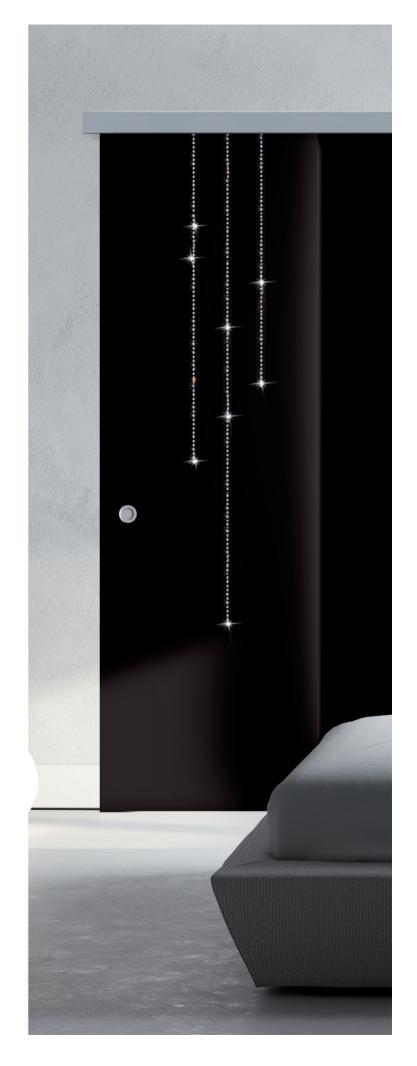

### **SV-T-PRO X110**

**Technical Details** 

The multiplo compact glass range is the best choice for closing large spaces with multiple glass panels.

The SV-T-PRO X110 is a telescopic system for glass sliding doors, of up to 110 kg per panel and two panels per side. The system allows to progressively drag the panels to either the left or right side, easily and effortless.

The minimalistic appearance of the system is not only thanks to the compact top track but also to its floating telescopic guide, which leaves the passage area completely free of obstacles.

In addition, it incorporates as a novelty SOFTPRO\* technology by Saheco, a braking system that brings greater smoothness and safety with a soft opening and closing of the installation.