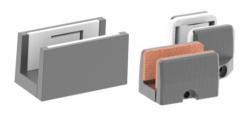

### SV-T-PRO X110 - SET 1

x2 Retaining stopper. 110kg per panel. (Standard Stoppers)

### SV-T-PRO X110 - SET 10

x2 Double Softpro. 110kg per panel.