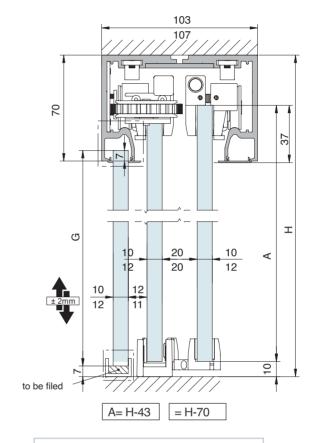

### **SV-T-PRO X110**

Cross-section

TRACK 1 and 2 Ceiling mount

TRACK 1 and 2 False ceiling mount

TRACK 1 and 2 Ceiling mount with fixed glass

TRACK 1 and 2 False ceiling mount with fixed glass

### CEILING WITH FIXED PANEL