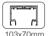

### **Profiles**

TRACK 1 (10mm Glass)

103x70 mm Ceiling

103x87 mm False ceiling

TRACK 2 (12mm Glass)

107x70 mm

107x87 mm