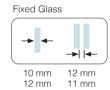

### CEILING WITH FIXED PANEL

### **SV-TPRO X110**

Installation possibilities

SLIDING DOOR

FIXED GLASS