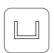

# SV-X110

Cros-section

TRACK 1 Wall / Ceiling mount

TRACK 1 Glass wall mount

# TRACK OPTIONS

SV-X110 - TRACK 1 Wall / Ceiling mount

SV-X110 - TRACK 3 Wall / Ceiling mount with fixed panel

SV-X110 - FRAME TRACK Wall / Ceiling mount with/without fixed panel

SV-X110 - TRACK 2 False Ceiling mount without fixed panel