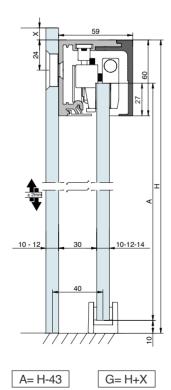

# SV-X110

Cros-section

TRACK 1 Wall / Ceiling mount

TRACK 1 Glass wall mount

# SV-X110

Cros-section

TRACK 2 False ceiling mount

TRACK 4 False ceiling mount with fixed panel

TRACK 3 Wall / Ceiling mount with fixed panel

The new soft-closing technology from Saheco which combines two nitrogen gas fillled pistons and one oil fillled piston all within the same unit.

**SV-X110** Installation possibilities