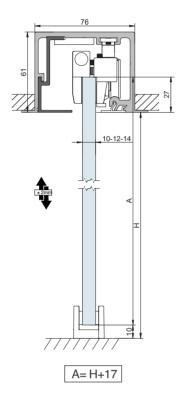

# SV-X110

Cros-section

TRACK 2 False ceiling mount

TRACK 4 False ceiling mount with fixed panel

TRACK 3 Wall / Ceiling mount with fixed panel

The new soft-closing technology from Saheco which combines two nitrogen gas fillled pistons and one oil fillled piston all within the same unit.

**SV-X110** Installation possibilities