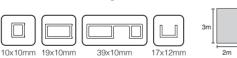

# **Profiles**

59x60 mm

76x61 mm

76x61 mm

59x70 mm

Specifications

10-12 mm

10 mm