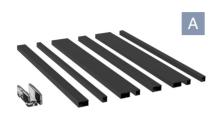

# **SV-X110**

Components

# **SV-X110**

Components ACCESSORIES

SV-X110 - END CAPS TRACK 1 Wall / Ceiling mount

SV-X110 - END CAPS TRACK 3 Wall / Ceiling mount with fixed panel

SV-X110 - END CAPS FRAME TRACK Wall / Ceiling mount with / without fixed panel

SV-X-GF Glass Fixing

SV-X-WB Wall Fixing Brackets

SV-X-FG Floor Guide