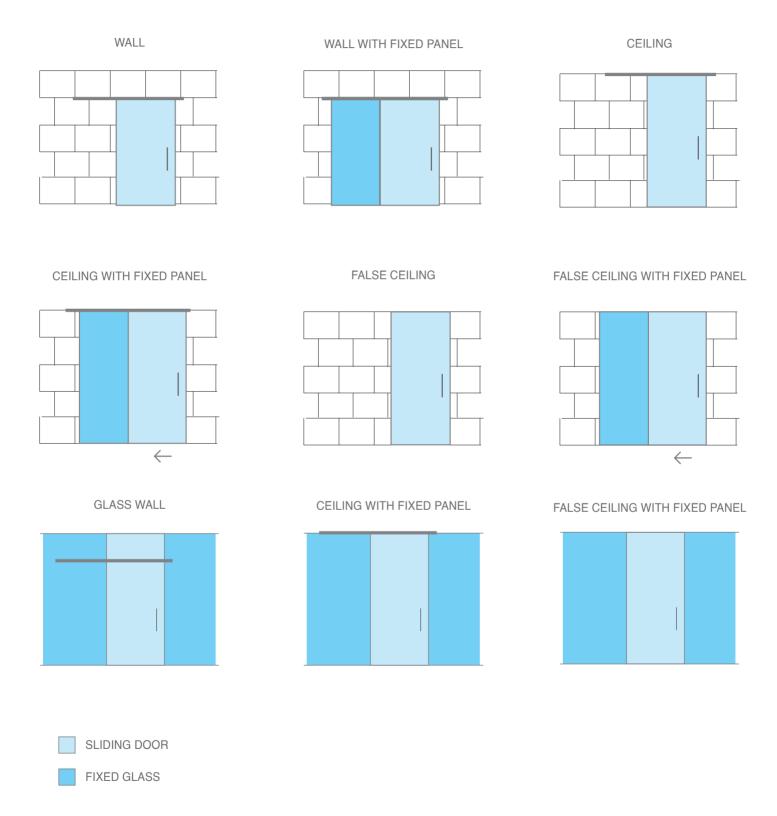

.





# **SV-X110**

Technical characteristics

# **Profiles**



59x60 mm



76x61 mm



76x61 mm



59x70 mm



Specifications



10-12 mm



10 mm



1 Softpro MÍN.725 mm



Softpro Double MÍN.1020 mm



MÁX. 110kg



KIT AVAILABLE



BALL BEARING

# Weight

110 kg

242 lb

# Certificated product



# **Download** certificate



# INTERNAL DIVIDERS AND DOORS



# SV-X110

Cros-section

TRACK 1 Wall / Ceiling mount





TRACK 1 Glass wall mount



# SV-X110

Cros-section

TRACK 2 False ceiling mount



TRACK 4 False ceiling mount with fixed panel



TRACK 3 Wall / Ceiling mount with fixed panel





The new soft-closing technology from Saheco which combines two nitrogen gas fillled pistons and one oil fillled piston all within the same unit.





**SV-X110** Installation possibilities



# **INTERNAL DIVIDERS AND DOORS**



SLIDING DOORS

# **SV-X110**

Components

# TRACK OPTIONS





SV-X110 - TRACK 1 Wall / Ceiling mount





SV-X110 - TRACK 3 Wall / Ceiling mount with fixed panel





SV-X110 - FRAME TRACK Wall / Ceiling mount with/without fixed panel





SV-X110 - TRACK 2 False Ceiling mount without fixed panel





SV-X110 - TRACK 4 False Ceiling mount with/without fixed panel

# BRAKE OPTIONS



SV-X110 - SET 1 x2 Retaining stopper (Standard Stoppers)



SV-X110 - SET 10 x1 Double Softpro

# **SV-X110**

Components ACCESSORIES



SV-X110 - END CAPS TRACK 1 Wall / Ceiling mount



SV-X110 - END CAPS TRACK 3 Wall / Ceiling mount with fixed panel



SV-X110 - END CAPS FRAME TRACK Wall / Ceiling mount with / without fixed panel



SV-X-GF Glass Fixing



SV-X-WB Wall