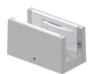

IDERS AND DOORS**



SLIDING DOORS

# **SV-X110**

Components

# TRACK OPTIONS





SV-X110 - TRACK 1 Wall / Ceiling mount





SV-X110 - TRACK 3 Wall / Ceiling mount with fixed panel





SV-X110 - FRAME TRACK Wall / Ceiling mount with/without fixed panel





SV-X110 - TRACK 2 False Ceiling mount without fixed panel





SV-X110 - TRACK 4 False Ceiling mount with/without fixed panel

# BRAKE OPTIONS



SV-X110 - SET 1 x2 Retaining stopper (Standard Stoppers)



SV-X110 - SET 10 x1 Double Softpro

# **SV-X110**

Components ACCESSORIES



SV-X110 - END CAPS TRACK 1 Wall / Ceiling mount



SV-X110 - END CAPS TRACK 3 Wall / Ceiling mount with fixed panel



SV-X110 - END CAPS FRAME TRACK Wall / Ceiling mount with / without fixed panel



SV-X-GF Glass Fixing



SV-X-WB Wall Fixing Brackets



SV-X-FG Floor Guide

# FRAME ACCESSORY

# SV-X70 / X110 Frame Accessory

**Technical Details** 

Frame family offers a perimeter frame for glass panels. It is compatible with X70 / X110 of the Compact Glass family by Saheco. With Frame, you can transform your sliding glass doors giving to your residence or commerce an elegant, modern and minimalist look. Suitable for glass panels of 10mm thickness and 70 to 110 kg per panel. It is offered in three finishes: Matt black lacquered aluminium, Matt white lacquered aluminium and matt silver anodized aluminum.

### **Profiles**

FRAME













76x61 mm 1

0x10mm 19x1

39x10mm 17x12n





# INTERNAL DIVIDERS AND DOORS SLIDING DOORS

# SV-X70 / X110 FRAME ACCESSORY

Installation Possibilities

# PERIMETER FRAME SET



 $<sup>^{\</sup>ast}$  A