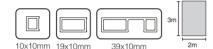

Compact Glass family by Saheco. With Frame, you can transform your sliding glass doors giving to your residence or commerce an elegant, modern and minimalist look. Suitable for glass panels of 10mm thickness and 70 to 110 kg per panel. It is offered in three finishes: Matt black lacquered aluminium, Matt white lacquered aluminium and matt silver anodized aluminum.

### **Profiles**

FRAME













76x61 mm 1

0x10mm 19x1

39x10mm 17x12n





# INTERNAL DIVIDERS AND DOORS SLIDING DOORS

# SV-X70 / X110 FRAME ACCESSORY

Installation Possibilities

# PERIMETER FRAME SET



 $<sup>^{\</sup>ast}$  A+C Option only with Top track set for Frame accessory

# INTERNAL DIVISION SET





# SV-X70 / X110 FRAME ACCESSORY

Components

# KITS



### SV-X-FRAME 2

Perimeter frame set for sliding door







# SV-X-FRAME 1

Internal division set 3m



(Add more sets according to design)



# SV-X-FRAME 3

Perimeter frame for fixed glass. Compatible with Frame track and FT fixed glass track





Frame handles

# Notes

# Notes

# **Compact** Glass

SV-X110 + Frame Accessory



Polígono Industrial de Foradada / 08580 St. Quirze de Besora / Barcelona / Spain T +34 93 852 96 15 export@saheco.com saheco.com



Saheco's Exclusive Distributor Melbourne Office

170 Derrimut Drive Derrimut Vic 3030

Tel. 1300 4 ELITE sales@eliteglasssolutions.com.au eliteglasssolutions.com.au

Adelaide Office

7 Manfull St. Melrose Park SA 5039