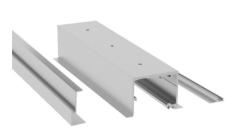

### **Profiles**

FRAME

76x61 mm 1

0x10mm 19x1

39x10mm 17x12n

# SV-X70 / X110 FRAME ACCESSORY

Components