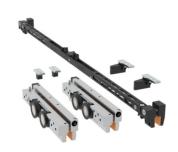

# **SV-X110**

Components

# TRACK OPTIONS

SV-X110 - TRACK 1 Wall / Ceiling mount

SV-X110 - TRACK 3 Wall / Ceiling mount with fixed panel

SV-X110 - FRAME TRACK Wall / Ceiling mount with/without fixed panel

SV-X110 - TRACK 2 False Ceiling mount without fixed panel

SV-X110 - TRACK 4 False Ceiling mount with/without fixed panel