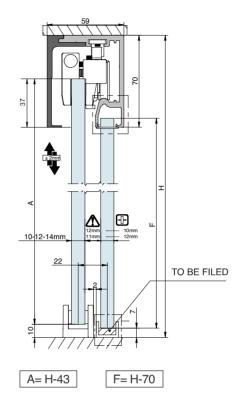

# SV-X110

Cros-section

TRACK 1 Wall / Ceiling mount

TRACK 1 Glass wall mount

# SV-X110

Cros-section

TRACK 2 False ceiling mount

TRACK 4 False ceiling mount with fixed panel

TRACK 3 Wall / Ceiling mount with fixed panel

The new soft-closing technology from Saheco which combines two nitrogen gas fillled pistons and one oil fillled piston all within the same unit.