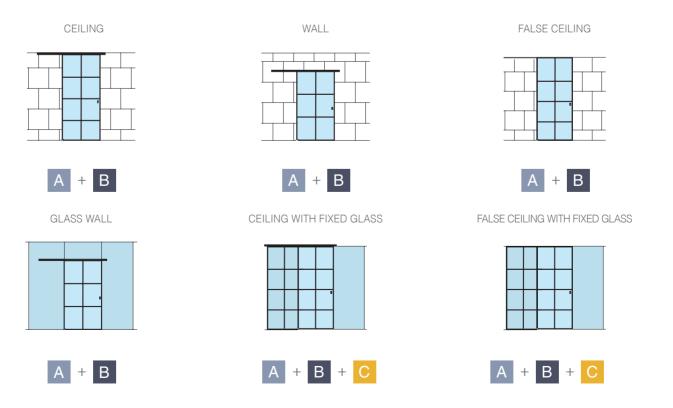

# INTERNAL DIVIDERS AND DOORS SLIDING DOORS

# SV-X70 / X110 FRAME ACCESSORY

Installation Possibilities

# PERIMETER FRAME SET

 $<sup>^{\</sup>ast}$  A+C Option only with Top track set for Frame accessory