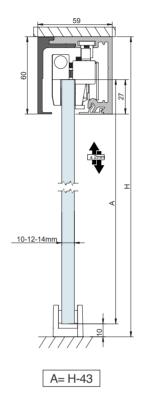

# SV-X110

Cros-section

TRACK 1 Wall / Ceiling mount

TRACK 1 Glass wall mount

# SV-X110

Cros-section

TRACK 2 False ceiling mount

TRACK 4 False ceiling mount with fixed panel

TRACK 3 Wall / Ceiling mount with fixed panel

The new soft-closing technology from Saheco which combines two nitrogen gas fillled pistons and one oil fillled piston all within the same unit.

**SV-X110** Installation possibilities