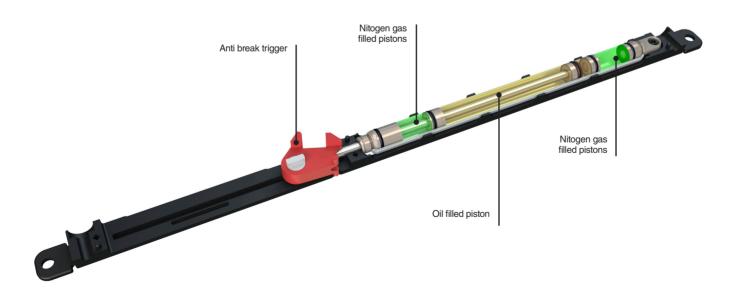

# SV-X110

Cros-section

TRACK 2 False ceiling mount

TRACK 4 False ceiling mount with fixed panel

TRACK 3 Wall / Ceiling mount with fixed panel

The new soft-closing technology from Saheco which combines two nitrogen gas fillled pistons and one oil fillled piston all within the same unit.