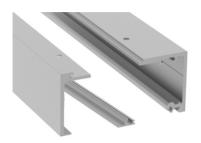

# **Profiles**

59x60 mm

76x61 mm

76x61 mm

59x70 mm

Specifications

10-12 mm

10 mm

# SV-X110

Cros-section

TRACK 1 Wall / Ceiling mount

TRACK 1 Glass wall mount

# SV-X110

Cros-section

TRACK 2 False ceiling mount

TRACK 4 False ceiling mount with fixed panel

TRACK 3 Wall / Ceiling mount with fixed panel

The new soft-closing technology from Saheco which combines two nitrogen gas fillled pistons and one oil fillled piston all within the same unit.