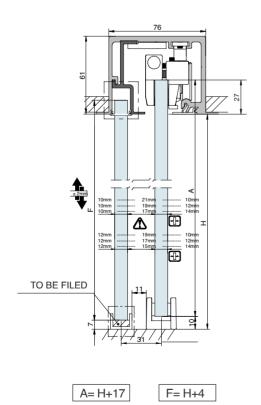

# SV-X110

Cros-section

TRACK 2 False ceiling mount

TRACK 4 False ceiling mount with fixed panel

TRACK 3 Wall / Ceiling mount with fixed panel

The new soft-closing technology from Saheco which combines two nitrogen gas fillled pistons and one oil fillled piston all within the same unit.

**SV-X110** Installation possibilities