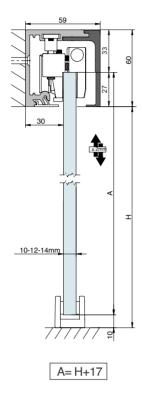

# **Profiles**

59x60 mm

76x61 mm

76x61 mm

59x70 mm

Specifications

10-12 mm

10 mm

# SV-X110

Cros-section

TRACK 1 Wall / Ceiling mount

TRACK 1 Glass wall mount

# SV-X110

Cros-section

TRACK 2 False ceiling mount

TRACK 4 False ceiling mount with fixed panel

TRACK 3 Wall / Ceiling mount with fixed panel

The new soft-closing technology from Saheco which combines two nitrogen gas fillled pistons and one oil fillled piston all within the same unit.