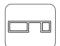

# SV-X110

Cros-section

TRACK 2 False ceiling mount

TRACK 4 False ceiling mount with fixed panel

TRACK 3 Wall / Ceiling mount with fixed panel

The new soft-closing technology from Saheco which combines two nitrogen gas fillled pistons and one oil fillled piston all within the same unit.

# TRACK OPTIONS

SV-X110 - TRACK 1 Wall / Ceiling mount

SV-X110 - TRACK 3 Wall / Ceiling mount with fixed panel

SV-X110 - FRAME TRACK Wall / Ceiling mount with/without fixed panel

SV-X110 - TRACK 2 False Ceiling mount without fixed panel