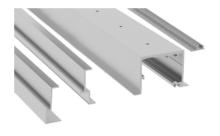

# **Profiles**

59x60 mm

76x61 mm

76x61 mm

59x70 mm

Specifications

10-12 mm

10 mm

# **SV-X110**

Components