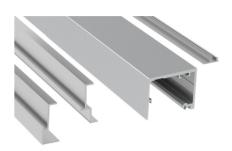

# **Profiles**

59x60 mm

76x61 mm

76x61 mm

59x70 mm

Specifications

10-12 mm

10 mm

# **SV-X110**

Components