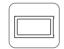

# SV-X110

Cros-section

TRACK 2 False ceiling mount

TRACK 4 False ceiling mount with fixed panel

TRACK 3 Wall / Ceiling mount with fixed panel

The new soft-closing technology from Saheco which combines two nitrogen gas fillled pistons and one oil fillled piston all within the same unit.

SV-X110 - TRACK 4 False Ceiling mount with/without fixed panel