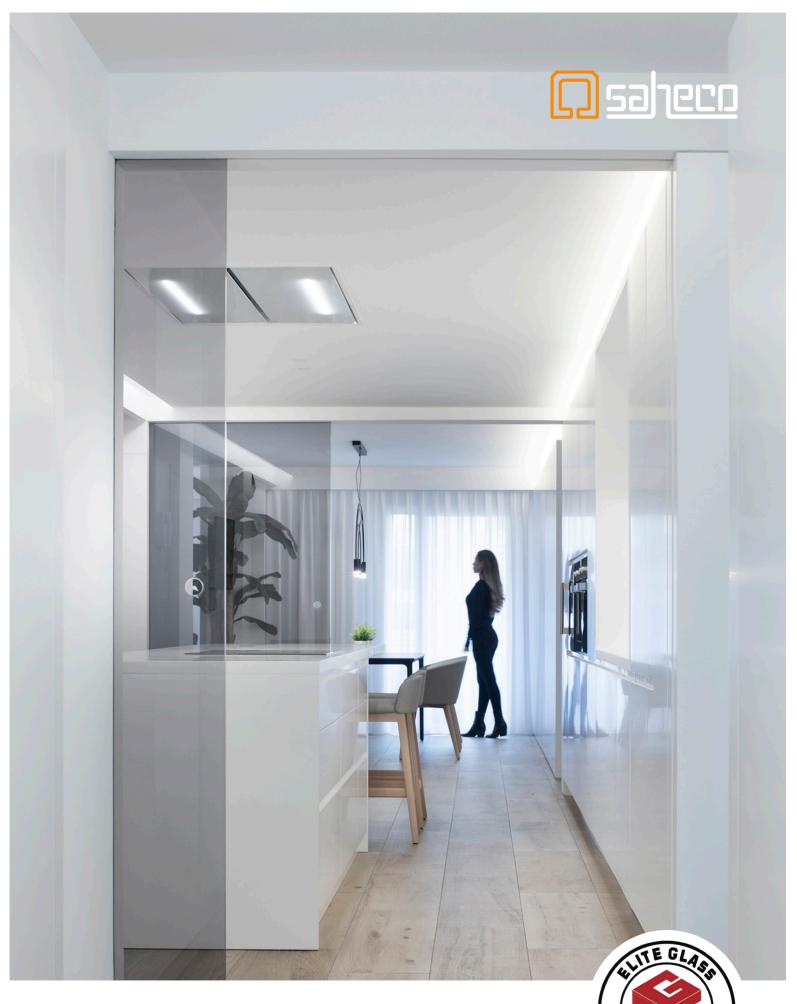

# **SV-X110**

**Technical Details** 

SV-X110 is a compact sliding solution for frameless glass panels, combining latest technology with an attractive minimalist design. The system is quick and easy to install, and is particularly appropriate for domestic and commercial applications, where it integrates seamlessly into any design.

There is a choice between different braking systems: anti-shock, retaining brake and our new SOFTPRO' system, an exceptional solution for a smooth and quiet sliding action with an effective, powerful yet at the same time gentle soft closing and or opening action. In this way a pleasing aesthetic performance is combined with enhanced safety; fingers are protected from becoming trapped on the closing cycle of the glass panel, which itself is also protected from impact damage.