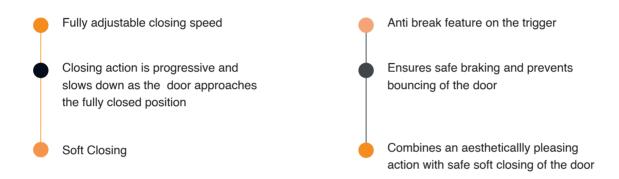

There is a choice between different braking systems: anti-shock, retaining brake and our new SOFTPRO' system, an exceptional solution for a smooth and quiet sliding action with an effective, powerful yet at the same time gentle soft closing and or opening action. In this way a pleasing aesthetic performance is combined with enhanced safety; fingers are protected from becoming trapped on the closing cycle of the glass panel, which itself is also protected from impact damage.