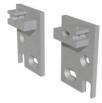

# **SV-X110**

Components

# **SV-X110**

Components ACCESSORIES

SV-X110 - END CAPS TRACK 1 Wall / Ceiling mount

SV-X110 - END CAPS TRACK 3 Wall / Ceiling mount with fixed panel

SV-X110 - END CAPS FRAME TRACK Wall / Ceiling mount with / without fixed panel