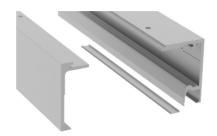

# **Profiles**

59x60 mm

76x61 mm

76x61 mm

59x70 mm

Specifications

10-12 mm

10 mm

# SV-X110

Cros-section

TRACK 1 Wall / Ceiling mount

TRACK 1 Glass wall mount

# SV-X110

Cros-section

TRACK 2 False ceiling mount

TRACK 4 False ceiling mount with fixed panel

TRACK 3 Wall / Ceiling mount with fixed panel

The new soft-closing technology from Saheco which combines two nitrogen gas fillled pistons and one oil fillled piston all within the same unit.