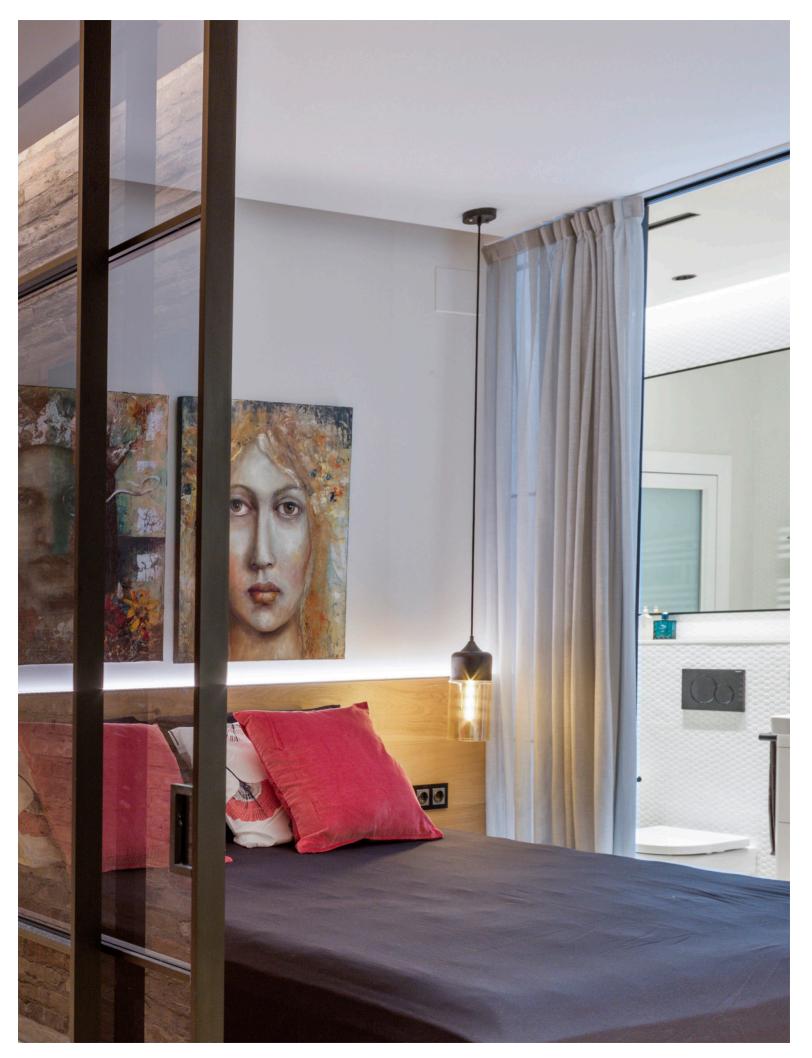

with fixed panel



SV-X110 - END CAPS FRAME TRACK Wall / Ceiling mount with / without fixed panel



SV-X-GF Glass Fixing



SV-X-WB Wall Fixing Brackets



SV-X-FG Floor Guide

# FRAME ACCESSORY

# SV-X70 / X110 Frame Accessory

**Technical Details** 

Frame family offers a perimeter frame for glass panels. It is compatible with X70 / X110 of the Compact Glass family by Saheco. With Frame, you can transform your sliding glass doors giving to your residence or commerce an elegant, modern and minimalist look. Suitable for glass panels of 10mm thickness and 70 to 110 kg per panel. It is offered in three finishes: Matt black lacquered aluminium, Matt white lacquered aluminium and matt silver anodized aluminum.

### **Profiles**

FRAME













76x61 mm 1

0x10mm 19x1

39x10mm 17x12n





# INTERNAL DIVIDERS AND DOORS SLIDING DOORS

# SV-X70 / X110 FRAME ACCESSORY

Installation Possibilities

# PERIMETER FRAME SET



 $<sup>^{\</sup>ast}$  A+C Option only with Top track set for Frame accessory

# INTERNAL DIVISION SET





# SV-X70 / X110 FRAME ACCESSORY

Components

# KITS



### SV-X-FRAME 2

Perimeter frame set for sliding door







# SV-X-FRAME 1

Internal division set 3m



(Add more sets according to design)



# SV-X-FRAME 3

Perimeter frame for fixed glass. Compatible with Frame track and FT fixed glass track





Frame handles

# Notes

# Notes

# **Compact** Glass

SV-X110 + Frame Accessory



Polígono Industrial de Foradada / 08580 St. Quirze de Besora / Barcelona / Spain T +34 93 852 96 15 export@saheco.com saheco.com



Saheco's Exclusive Distributor Melbou