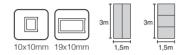

can transform your sliding glass doors giving to your residence or commerce an elegant, modern and minimalist look. Suitable for glass panels of 10mm thickness and 70 to 110 kg per panel. It is offered in three finishes: Matt black lacquered aluminium, Matt white lacquered aluminium and matt silver anodized aluminum.

### **Profiles**

FRAME













76x61 mm 1

0x10mm 19x1

39x10mm 17x12n





# INTERNAL DIVIDERS AND DOORS SLIDING DOORS

# SV-X70 / X110 FRAME ACCESSORY

Installation Possibilities

# PERIMETER FRAME SET



 $<sup>^{\</sup>ast}$  A+C Option only with Top track set for Frame accessory

# INTERNAL DIVISION SET





# SV-X70 / X110 FRAME ACCESSORY

Components

# KITS



### SV-X-FRAME 2

Perimeter frame set for sliding door







# SV-X-FRAME 1

Internal division set 3m



(Add more sets according to design)



# SV-X-FRAME 3

Perimeter frame for fixed glass. Compatible with Frame track and FT fixed glass track





Frame handles

# Notes

# Notes

# **Compact** Glass

SV-X110 + Frame Accessory



Polígono Industrial de Foradada / 08580 St. Quirze de Besora / Barcelona / Spain T +34 93 852 96 15 export@saheco.com saheco.com



Saheco's Exclusive Distributor Melbourne Office

170 Derrimut Drive Derrimut Vic 3030

Tel. 1300 4 ELITE sales@eliteglasssolutions.com.au eliteglasssolutions.com.au

Adelaide Office

7 Manfull St. Melrose Park SA 5039