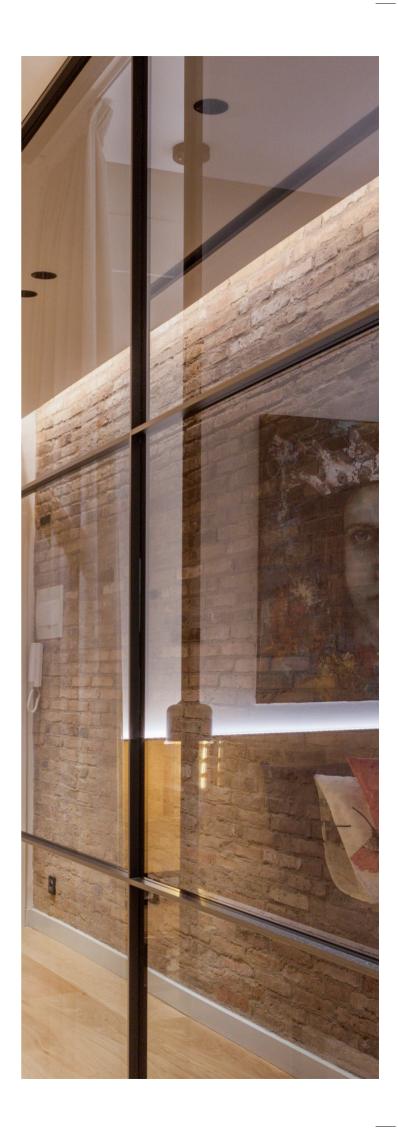

nt with fixed panel



SV-X110 - END CAPS FRAME TRACK Wall / Ceiling mount with / without fixed panel



SV-X-GF Glass Fixing



SV-X-WB Wall Fixing Brackets



SV-X-FG Floor Guide

# FRAME ACCESSORY

# SV-X70 / X110 Frame Accessory

**Technical Details** 

Frame family offers a perimeter frame for glass panels. It is compatible with X70 / X110 of the Compact Glass family by Saheco. With Frame, you can transform your sliding glass doors giving to your residence or commerce an elegant, modern and minimalist look. Suitable for glass panels of 10mm thickness and 70 to 110 kg per panel. It is offered in three finishes: Matt black lacquered aluminium, Matt white lacquered aluminium and matt silver anodized aluminum.

### **Profiles**

FRAME













76x61 mm 1

0x10mm 19x1

39x10mm 17x12n





# INTERNAL DIVIDERS AND DOORS SLIDING DOORS

# SV-X70 / X110 FRAME ACCESSORY

Installation Possibilities

# PERIMETER FRAME SET



 $<sup>^{\</sup>ast}$  A+C Option only with Top track set for Frame accessory

# INTERNAL DIVISION SET





# SV-X70 / X110 FRAME ACCESSORY

Components

# KITS



### SV-X-FRAME 2

Perimeter frame set for sliding door







# SV-X-FRAME 1

Internal division set 3m



(Add more sets according to design)



# SV-X-FRAME 3

Perimeter frame for fixed glass. Compatible with Frame track and FT fixed glass track





Frame handles

# Notes

# Notes

# **Compact** Glass

SV-X110 + Frame Accessory



Polígono Industrial de Foradada / 08580 St. Quirze de Besora / Barcelona / Spain T +34 93 852 96 15 export@saheco.com saheco.com



Saheco's Exclusive Distributor Melb