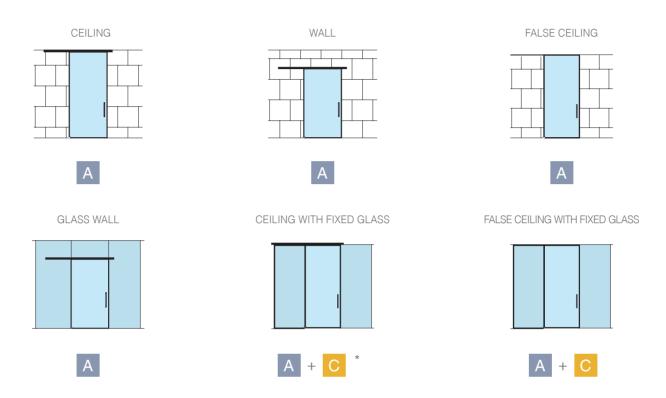

# SV-X110

Cros-section

TRACK 1 Wall / Ceiling mount

TRACK 1 Glass wall mount

# SV-X110

Cros-section

TRACK 2 False ceiling mount

TRACK 4 False ceiling mount with fixed panel

TRACK 3 Wall / Ceiling mount with fixed panel

The new soft-closing technology from Saheco which combines two nitrogen gas fillled pistons and one oil fillled piston all within the same unit.

**SV-X110** Installation possibilities