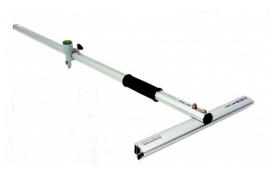

### SPEED CUTTERS \$POA

Mention here about the brand the quality or any info for function? Available in sizes 600mm, 900mm, 1200mm and 1500mm

### TOYO GLASS CUTTER **\$17.95** EACH

Descriptive summary to go here. Get from manufacturer website if needed. Descriptive summary.

SPEED CUTTERS \$POA

Mention here about the brand? Available in sizes 600mm, 900mm, 1200mm and 1500mm