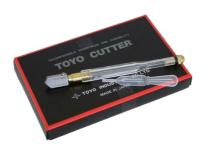

### TOYO GLASS CUTTER **\$17.95** EACH

Descriptive summary to go here. Get from manufacturer website if needed. Descriptive summary. to go here. Get from manufacturer.

### TOYO GLASS CUTTER **\$17.95** EACH

Descriptive summary to go here. Get from manufacturer website if needed. Descriptive summary.

SPEED CUTTERS \$POA

Mention here about the brand? Available in sizes 600mm, 900mm, 1200mm and 1500mm