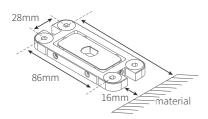

### **OZONE HYDRAULIC** PATCH FITTING SELF CLOSING

| Item number     | EHP100.NHO - non-hold open                                                                                                                                                                                                                                                                                                                                                                   |
|-----------------|----------------------------------------------------------------------------------------------------------------------------------------------------------------------------------------------------------------------------------------------------------------------------------------------------------------------------------------------------------------------------------------------|
| Description     | <ul> <li>Ozone hydraulic patch fitting self closing non-hold open</li> <li>applicable for door width of 750mm to 1 meter and weight up to 100kg</li> <li>bottom patch fitting for internal doors</li> <li>used in conjunction with a standard top patch fitting and floor stop</li> <li>multiple adjustments and settings for closing and breaking speed</li> <li>5 year warranty</li> </ul> |
| Suitable for    | <ul> <li>single or double doors</li> <li>residential and commercial internal use only</li> <li>mounting to timber, steel or concrete</li> <li>8mm, 10mm and 12mm toughened safety glass</li> </ul>                                                                                                                                                                                           |
| Material finish | • 316 polished or satin stainless steel                                                                                                                                                                                                                                                                                                                                                      |

#### **GLASS CUT OUT DETAIL**

EHP100.NHO