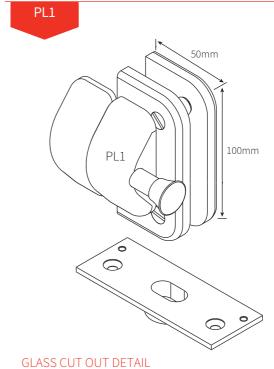

### **POOL GATE** LATCH AND STRIKE **GLASS TO POST**

| Item number     | PL1                                                                                                                                                                                                                                                |
|-----------------|----------------------------------------------------------------------------------------------------------------------------------------------------------------------------------------------------------------------------------------------------|
| Description     | <ul> <li>pool gate latch and strike <ul><li>glass to post</li></ul> </li> <li>designed for a frameless glass pool gate that closes to a post or wall</li> <li>self latching using "Magna" latch</li> <li>minimum door height 1.2 meters</li> </ul> |
| Suitable for    | • 10mm and 12mm glass thickness, can be adapted for other sizes                                                                                                                                                                                    |
| Material finish | • 316 grade polished or satin stainless steel                                                                                                                                                                                                      |

#### **GLASS CUT OUT DETAIL**

EHP100.NHO