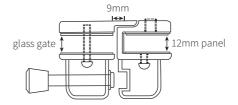

### **POOL GATE** LATCH KIT GLASS TO GLASS

| Item number     | PG2                                                                                                                                                                                                                                                                 |
|-----------------|---------------------------------------------------------------------------------------------------------------------------------------------------------------------------------------------------------------------------------------------------------------------|
| Description     | <ul> <li>pool gate latch kit - glass to glass</li> <li>friction latch for glass to glass 180° application</li> <li>stainless steel backing plates plus D&amp;D side pull polymer latch</li> <li>latch panel must be 12mm thick - no latch holes required</li> </ul> |
| Suitable for    | • 8mm, 10mm and 12mm glass gates                                                                                                                                                                                                                                    |
| Material finish | • 316 grade polished or satin stainless steel backing plates                                                                                                                                                                                                        |

### GLASS CUT OUT DETAIL