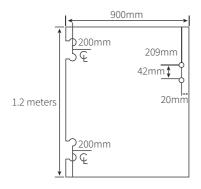

### **POOL GATE** LATCH AND STRIKE **GLASS TO POST**

| Item number     | PL1                                                                                                                                                                                                                                                |
|-----------------|----------------------------------------------------------------------------------------------------------------------------------------------------------------------------------------------------------------------------------------------------|
| Description     | <ul> <li>pool gate latch and strike <ul><li>glass to post</li></ul> </li> <li>designed for a frameless glass pool gate that closes to a post or wall</li> <li>self latching using "Magna" latch</li> <li>minimum door height 1.2 meters</li> </ul> |
| Suitable for    | • 10mm and 12mm glass thickness, can be adapted for other sizes                                                                                                                                                                                    |
| Material finish | • 316 grade polished or satin stainless steel                                                                                                                                                                                                      |