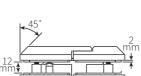

### **SEALING COMPOUND**

| Item number  | FS.RESIN                                                                                                                                                         |
|--------------|------------------------------------------------------------------------------------------------------------------------------------------------------------------|
| Description  | <ul> <li>sealing compound</li> <li>two component resin is poured<br/>around the body of the closer<br/>in the cement box to improve<br/>waterproofing</li> </ul> |
|              | Download the "Material Safety Data" flyer from our website for further information                                                                               |
| Suitable for | • preventing the likelihood of water entering the cement box                                                                                                     |

FS.RESIN