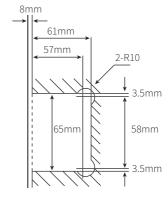

### **SELF-CLOSING** SAFETY HINGE GLASS TO SQUARE POST

| Item number     | PSP                                                                                                                                                                                                                                                                                                                                                                                                                                                                                                                                                                                                                                      |
|-----------------|------------------------------------------------------------------------------------------------------------------------------------------------------------------------------------------------------------------------------------------------------------------------------------------------------------------------------------------------------------------------------------------------------------------------------------------------------------------------------------------------------------------------------------------------------------------------------------------------------------------------------------------|
| Description     | <ul> <li>self-closing safety hinge - glass to square post</li> <li>single, soft close action</li> <li>non-hold open</li> <li>door up to 950mm x 1.25 meters</li> <li>maximum door weight 50kg</li> <li>suitable for weather -10°c and +50°c</li> <li>hinge opening angle 90°</li> <li>to be used with child resistant safety latch</li> <li>complies with Australian standards for pool gate hardware AS2820 and AS1926</li> <li>National Association of Testing Authorities, Australia accredited and independently tested to 10,000 cycles or 10 years normal use</li> <li>endorsed by Royal Life Saving Society, Australia</li> </ul> |
| Suitable for    | • glass pool fencing<br>• 10mm and 12mm glass thickness                                                                                                                                                                                                                                                                                                                                                                                                                                                                                                                                                                                  |
| Material finish | • 316 grade mirror, polished or satin stainless steel                                                                                                                                                                                                                                                                                                                                                                                                                                                                                                                                                                                    |

### **PSP**

### GLASS CUT OUT DETAIL

GLASS CUT OUT TOP AND BOTTOM