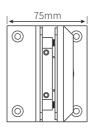

### **SELF-CLOSING** SAFETY HINGE GLASS TO WALL

| Item number     | PGW                                                                                                                                                                                                                                                                                                                                                                                                                                                                                                                                                                                                                                 |
|-----------------|-------------------------------------------------------------------------------------------------------------------------------------------------------------------------------------------------------------------------------------------------------------------------------------------------------------------------------------------------------------------------------------------------------------------------------------------------------------------------------------------------------------------------------------------------------------------------------------------------------------------------------------|
| Description     | <ul> <li>self-closing safety hinge - glass to wall</li> <li>single, soft close action</li> <li>non-hold open</li> <li>door up to 950mm x 1.25 meters</li> <li>maximum door weight 50kg</li> <li>suitable for weather -10° c and +50° c</li> <li>hinge opening angle 90°</li> <li>to be used with child resistant safety latch</li> <li>complies with Australian standards for pool gate hardware AS2820 and AS1926</li> <li>National Association of Testing Authorities, Australia accredited and independently tested to 10,000 cycles or 10 years normal use</li> <li>endorsed by Royal Life Saving Society, Australia</li> </ul> |
| Suitable for    | <ul><li> glass pool fencing</li><li> 10mm and 12mm glass thickness</li></ul>                                                                                                                                                                                                                                                                                                                                                                                                                                                                                                                                                        |
| Material finish | • 316 grade mirror, polished or satin stainless steel                                                                                                                                                                                                                                                                                                                                                                                                                                                                                                                                                                               |

### FRONT VIEW