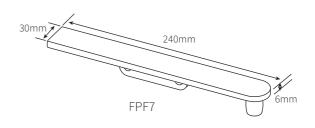

### PIVOT TOP **BRACKET**

| Item number     | FPF7                                                                                                                                                      |
|-----------------|-----------------------------------------------------------------------------------------------------------------------------------------------------------|
| Description     | <ul> <li>pivot top - bracket</li> <li>use in conjunction with HP20/<br/>HP10 top patch fittings that allow<br/>them to work as a top pivot set</li> </ul> |
| Suitable for    | mounting a glass gate to     a glass balustrade                                                                                                           |
| Material finish | • 316 grade polished or satin stainless steel                                                                                                             |