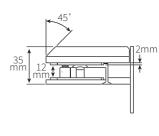

### **SELF-CLOSING** SAFETY HINGE GLASS TO ROUND POST

| Item number     | PRP                                                                                                                                                                                                                                                                                                                                                                                                                                                                                                                                                                                                                                       |
|-----------------|-------------------------------------------------------------------------------------------------------------------------------------------------------------------------------------------------------------------------------------------------------------------------------------------------------------------------------------------------------------------------------------------------------------------------------------------------------------------------------------------------------------------------------------------------------------------------------------------------------------------------------------------|
| Description     | <ul> <li>self-closing safety hinge - glass to round post</li> <li>single, soft close action</li> <li>non-hold open</li> <li>door up to 950mm x 1.25 meters</li> <li>maximum door weight 50kg</li> <li>suitable for weather -10° c and +50° c</li> <li>hinge opening angle 90°</li> <li>to be used with child resistant safety latch</li> <li>complies with Australian standards for pool gate hardware AS2820 and AS1926</li> <li>National Association of Testing Authorities, Australia accredited and independently tested to 10,000 cycles or 10 years normal use</li> <li>endorsed by Royal Life Saving Society, Australia</li> </ul> |
| Suitable for    | <ul><li>glass pool fencing</li><li>10mm and 12mm glass thickness</li></ul>                                                                                                                                                                                                                                                                                                                                                                                                                                                                                                                                                                |
| Material finish | • 316 grade mirror, polished or satin stainless steel                                                                                                                                                                                                                                                                                                                                                                                                                                                                                                                                                                                     |

### **GLASS CUT OUT DETAIL**

GLASS CUT OUT TOP AND BOTTOM