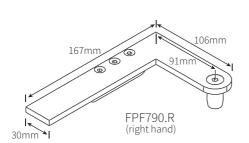

### **EUROPOOL PIVOT ARM** TOP 90°

| Item number     | • FPF790.L - left hand                                                                                                                                   |
|-----------------|----------------------------------------------------------------------------------------------------------------------------------------------------------|
|                 | • FPF790.R - right hand                                                                                                                                  |
| Description     | <ul> <li>Europool pivot arm top 90°</li> <li>use in conjunction with HP20/HP10 top patch fittings that allows them to work as a top pivot set</li> </ul> |
| Suitable for    | <ul><li>mounting a glass gate to<br/>a glass balustrade</li><li>frameless glass mounting</li></ul>                                                       |
| Material finish | • 316 grade polished or satin stainless steel                                                                                                            |

### ASSEMBLY (RIGHT HAND SIDE)