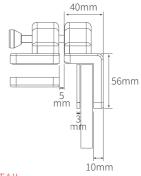

#### GLASS CUT OUT DETAIL

### **POOL GATE** LATCH GLASS TO GLASS FRICTION FIT 180°

| Item number     | PL2.FF                                                                                                                                                                                   |
|-----------------|------------------------------------------------------------------------------------------------------------------------------------------------------------------------------------------|
| Description     | <ul> <li>pool gate latch - glass to glass friction fit 180°</li> <li>no holes required for a strike/latch panel and can be installed with any fixed (blank) panel to latch to</li> </ul> |
| Suitable for    | • 12mm glass thickness                                                                                                                                                                   |
| Material finish | • 316 grade polished or satin stainless steel                                                                                                                                            |

### PL2.FF