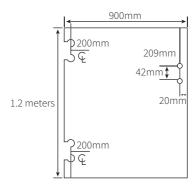

### **POOL GATE** LATCH AND STRIKE **GLASS TO POST**

| Item number     | PL1                                                                                                                                                                                                                                                |
|-----------------|----------------------------------------------------------------------------------------------------------------------------------------------------------------------------------------------------------------------------------------------------|
| Description     | <ul> <li>pool gate latch and strike <ul><li>glass to post</li></ul> </li> <li>designed for a frameless glass pool gate that closes to a post or wall</li> <li>self latching using "Magna" latch</li> <li>minimum door height 1.2 meters</li> </ul> |
| Suitable for    | • 10mm and 12mm glass thickness, can be adapted for other sizes                                                                                                                                                                                    |
| Material finish | • 316 grade polished or satin stainless steel                                                                                                                                                                                                      |