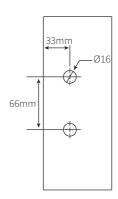

### POOL GATE LATCH AND KEEPER **GLASS TO GLASS**

| Item number     | PL2                                                                                                                                                                                                                                 |
|-----------------|-------------------------------------------------------------------------------------------------------------------------------------------------------------------------------------------------------------------------------------|
| Description     | <ul> <li>pool gate latch and keeper <ul><li>glass to glass</li></ul> </li> <li>designed for a frameless glass pool gate and side panel</li> <li>self latching using "Magna" latch</li> <li>minimum door height 1.2 meters</li></ul> |
| Suitable for    | • 10mm and 12mm glass thickness, can be adapted for other sizes                                                                                                                                                                     |
| Material finish | • 316 grade polished or satin stainless steel                                                                                                                                                                                       |

### PL2

### GLASS CUT OUT DETAIL