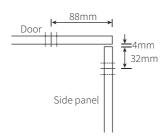

### **GLASS CUT OUT DETAIL**

### **POOL GATE** LATCH AND KEEPER GLASS TO GLASS 90°

| Item number     | PL290.R                                                                                                                                                                                                                                     |
|-----------------|---------------------------------------------------------------------------------------------------------------------------------------------------------------------------------------------------------------------------------------------|
| Description     | <ul> <li>pool gate latch and keeper - glass to glass 90°</li> <li>designed for a frameless glass pool gate that closes to a side panel at 90°</li> <li>self latching using "Magna" latch</li> <li>minimum door height 1.2 meters</li> </ul> |
| Suitable for    | • 10mm and 12mm glass thickness, can be adapted for other sizes                                                                                                                                                                             |
| Material finish | • 316 grade polished or satin stainless steel                                                                                                                                                                                               |