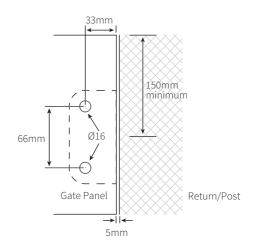

### **POOL GATE** LATCH AND STRIKE **GLASS TO POST**

| Item number     | PL1                                                                                                                                                                                                                                                |
|-----------------|----------------------------------------------------------------------------------------------------------------------------------------------------------------------------------------------------------------------------------------------------|
| Description     | <ul> <li>pool gate latch and strike <ul><li>glass to post</li></ul> </li> <li>designed for a frameless glass pool gate that closes to a post or wall</li> <li>self latching using "Magna" latch</li> <li>minimum door height 1.2 meters</li> </ul> |
| Suitable for    | • 10mm and 12mm glass thickness, can be adapted for other sizes                                                                                                                                                                                    |
| Material finish | • 316 grade polished or satin stainless steel                                                                                                                                                                                                      |

#### **GLASS CUT OUT DETAIL**

EHP100.NHO