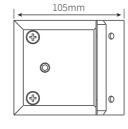

### **OZONE HYDRAULIC** PATCH FITTING SELF CLOSING

| Item number     | EHP100.NHO - non-hold open                                                                                                                                                                                                                                                                                                                                                                   |
|-----------------|----------------------------------------------------------------------------------------------------------------------------------------------------------------------------------------------------------------------------------------------------------------------------------------------------------------------------------------------------------------------------------------------|
| Description     | <ul> <li>Ozone hydraulic patch fitting self closing non-hold open</li> <li>applicable for door width of 750mm to 1 meter and weight up to 100kg</li> <li>bottom patch fitting for internal doors</li> <li>used in conjunction with a standard top patch fitting and floor stop</li> <li>multiple adjustments and settings for closing and breaking speed</li> <li>5 year warranty</li> </ul> |
| Suitable for    | <ul> <li>single or double doors</li> <li>residential and commercial internal use only</li> <li>mounting to timber, steel or concrete</li> <li>8mm, 10mm and 12mm toughened safety glass</li> </ul>                                                                                                                                                                                           |
| Material finish | • 316 polished or satin stainless steel                                                                                                                                                                                                                                                                                                                                                      |

114 Endeavour Way Sunshine West VIC 3020 Australia

ADELAIDE OFFICE 7 Manfull Street Melrose Park SA 5039 Australia

Maximum opening angle 150° Hold open at 90° Non-hold open, by request

Two speed adjustment: Closing speed (150° down to  $10^\circ$ ) Breaking speed ( $10^\circ$  down to  $0^\circ$ )