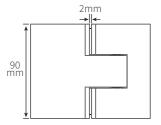

### **SELF-CLOSING** SAFETY HINGE GLASS TO GLASS

| Item number     | PGG                                                                                                                                                                                                                                                                                                                                                                                                                                                                                                                                                                                                                                  |
|-----------------|--------------------------------------------------------------------------------------------------------------------------------------------------------------------------------------------------------------------------------------------------------------------------------------------------------------------------------------------------------------------------------------------------------------------------------------------------------------------------------------------------------------------------------------------------------------------------------------------------------------------------------------|
| Description     | <ul> <li>self-closing safety hinge - glass to glass</li> <li>single, soft close action</li> <li>non-hold open</li> <li>door up to 950mm x 1.25 meters</li> <li>maximum door weight 50kg</li> <li>suitable for weather -10° c and +50° c</li> <li>hinge opening angle 90°</li> <li>to be used with child resistant safety latch</li> <li>complies with Australian standards for pool gate hardware AS2820 and AS1926</li> <li>National Association of Testing Authorities, Australia accredited and independently tested to 10,000 cycles or 10 years normal use</li> <li>endorsed by Royal Life Saving Society, Australia</li> </ul> |
| Suitable for    | <ul><li> glass pool fencing</li><li> 10mm and 12mm glass thickness</li></ul>                                                                                                                                                                                                                                                                                                                                                                                                                                                                                                                                                         |
| Material finish | • 316 grade mirror, polished or satin stainless steel                                                                                                                                                                                                                                                                                                                                                                                                                                                                                                                                                                                |