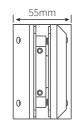

### **OZONE HYDRAULIC** PATCH FITTING SELF CLOSING

| Item number     | EHP100.NHO - non-hold open                                                                                                                                                                                                                                                                                                                                                                   |
|-----------------|----------------------------------------------------------------------------------------------------------------------------------------------------------------------------------------------------------------------------------------------------------------------------------------------------------------------------------------------------------------------------------------------|
| Description     | <ul> <li>Ozone hydraulic patch fitting self closing non-hold open</li> <li>applicable for door width of 750mm to 1 meter and weight up to 100kg</li> <li>bottom patch fitting for internal doors</li> <li>used in conjunction with a standard top patch fitting and floor stop</li> <li>multiple adjustments and settings for closing and breaking speed</li> <li>5 year warranty</li> </ul> |
| Suitable for    | <ul> <li>single or double doors</li> <li>residential and commercial internal use only</li> <li>mounting to timber, steel or concrete</li> <li>8mm, 10mm and 12mm toughened safety glass</li> </ul>                                                                                                                                                                                           |
| Material finish | • 316 polished or satin stainless steel                                                                                                                                                                                                                                                                                                                                                      |

114 Endeavour Way Sunshine West VIC 3020 Australia

ADELAIDE OFFICE 7 Manfull Street Melrose Park SA 5039 Australia

Maximum opening angle 150° Hold open at 90° Non-hold open, by request

Two speed adjustment: Closing speed (150° down to  $10^\circ$ ) Breaking speed ( $10^\circ$  down to  $0^\circ$ )