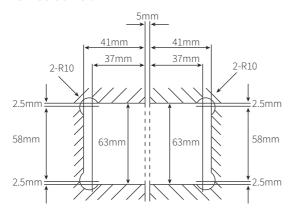

### **SEALING COMPOUND**

| Item number  | FS.RESIN                                                                                                                                                         |
|--------------|------------------------------------------------------------------------------------------------------------------------------------------------------------------|
| Description  | <ul> <li>sealing compound</li> <li>two component resin is poured<br/>around the body of the closer<br/>in the cement box to improve<br/>waterproofing</li> </ul> |
|              | Download the "Material Safety Data" flyer from our website for further information                                                                               |
| Suitable for | • preventing the likelihood of water entering the cement box                                                                                                     |

FS.RESIN