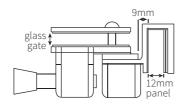

### POOL GATE LATCH KIT GLASS TO GLASS 90° INTERNAL

| Item number     | PG90                                                                                                                                                                                                                              |
|-----------------|-----------------------------------------------------------------------------------------------------------------------------------------------------------------------------------------------------------------------------------|
| Description     | <ul> <li>pool gate latch kit - glass to glass 90° - internal corner fit</li> <li>stainless steel backing plates plus D&amp;D side pull polymer latch</li> <li>latch panel must be 12mm thick - no latch holes required</li> </ul> |
| Suitable for    | • 8mm, 10mm and 12mm glass gates<br>• internal 90° configuration                                                                                                                                                                  |
| Material finish | • 316 grade polished or satin stainless steel                                                                                                                                                                                     |