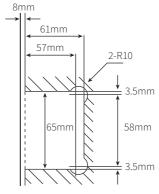

### **OZONE HYDRAULIC** PATCH FITTING SELF CLOSING

| Item number     | EHP100.NHO - non-hold open                                                                                                                                                                                                                                                                                                                                                                   |
|-----------------|----------------------------------------------------------------------------------------------------------------------------------------------------------------------------------------------------------------------------------------------------------------------------------------------------------------------------------------------------------------------------------------------|
| Description     | <ul> <li>Ozone hydraulic patch fitting self closing non-hold open</li> <li>applicable for door width of 750mm to 1 meter and weight up to 100kg</li> <li>bottom patch fitting for internal doors</li> <li>used in conjunction with a standard top patch fitting and floor stop</li> <li>multiple adjustments and settings for closing and breaking speed</li> <li>5 year warranty</li> </ul> |
| Suitable for    | <ul> <li>single or double doors</li> <li>residential and commercial internal use only</li> <li>mounting to timber, steel or concrete</li> <li>8mm, 10mm and 12mm toughened safety glass</li> </ul>                                                                                                                                                                                           |
| Material finish | • 316 polished or satin stainless steel                                                                                                                                                                                                                                                                                                                                                      |

114 Endeavour Way Sunshine West VIC 3020 Australia

ADELAIDE OFFICE 7 Manfull Street Melrose Park SA 5039 Australia

Maximum opening angle 150° Hold open at 90° Non-hold open, by request

Two speed adjustment: Closing speed (150° down to  $10^\circ$ ) Breaking speed ( $10^\circ$  down to  $0^\circ$ )

#### **GLASS CUT OUT DETAIL**

EHP100.NHO