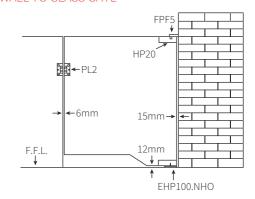

### PIVOT ARM TOP GLASS TO WALL

| Item number     | FPF5                                                                                                                                                         |
|-----------------|--------------------------------------------------------------------------------------------------------------------------------------------------------------|
| Description     | <ul> <li>pivot arm top - glass to wall</li> <li>use in conjunction with SBC42400<br/>top patch to allow the gate to pivot<br/>from a wall or post</li> </ul> |
| Suitable for    | • walls posts 60mm and wider                                                                                                                                 |
| Material finish | • 316 grade polished or satin stainless steel                                                                                                                |

### **TOP PIVOT** PATCH FITTING FOR 10/12MM GLASS THICKNESS

Item number

HP20 - for further details see Section 4 page 24 (HP22)

HP20