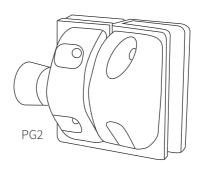

### **POOL GATE** LATCH KIT GLASS TO GLASS

| Item number     | PG2                                                                                                                                                                                                                                                                 |
|-----------------|---------------------------------------------------------------------------------------------------------------------------------------------------------------------------------------------------------------------------------------------------------------------|
| Description     | <ul> <li>pool gate latch kit - glass to glass</li> <li>friction latch for glass to glass 180° application</li> <li>stainless steel backing plates plus D&amp;D side pull polymer latch</li> <li>latch panel must be 12mm thick - no latch holes required</li> </ul> |
| Suitable for    | • 8mm, 10mm and 12mm glass gates                                                                                                                                                                                                                                    |
| Material finish | • 316 grade polished or satin stainless steel backing plates                                                                                                                                                                                                        |

### PG2