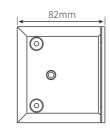

### **SELF-CLOSING** SAFETY HINGE GLASS TO WALL

| Item number     | PGW                                                                                                                                                                                                                                                                                                                                                                                                                                                                                                                                                                                                                                 |
|-----------------|-------------------------------------------------------------------------------------------------------------------------------------------------------------------------------------------------------------------------------------------------------------------------------------------------------------------------------------------------------------------------------------------------------------------------------------------------------------------------------------------------------------------------------------------------------------------------------------------------------------------------------------|
| Description     | <ul> <li>self-closing safety hinge - glass to wall</li> <li>single, soft close action</li> <li>non-hold open</li> <li>door up to 950mm x 1.25 meters</li> <li>maximum door weight 50kg</li> <li>suitable for weather -10° c and +50° c</li> <li>hinge opening angle 90°</li> <li>to be used with child resistant safety latch</li> <li>complies with Australian standards for pool gate hardware AS2820 and AS1926</li> <li>National Association of Testing Authorities, Australia accredited and independently tested to 10,000 cycles or 10 years normal use</li> <li>endorsed by Royal Life Saving Society, Australia</li> </ul> |
| Suitable for    | <ul><li> glass pool fencing</li><li> 10mm and 12mm glass thickness</li></ul>                                                                                                                                                                                                                                                                                                                                                                                                                                                                                                                                                        |
| Material finish | • 316 grade mirror, polished or satin stainless steel                                                                                                                                                                                                                                                                                                                                                                                                                                                                                                                                                                               |

### FRONT VIEW

### GLASS CUT OUT DETAIL

GLASS CUT OUT TOP AND BOTTOM