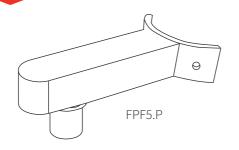

### **PIVOT TOP** ARM GLASS TO ROUND POST

| Item number     | FPF5.P                                                                                                                                                           |
|-----------------|------------------------------------------------------------------------------------------------------------------------------------------------------------------|
| Description     | <ul> <li>pivot top arm - glass to wall</li> <li>use in conjunction with SBC42400<br/>top patch to allow the gate to pivot<br/>from 50mm diameter post</li> </ul> |
| Suitable for    | • 50mm diameter posts                                                                                                                                            |
| Material finish | • 316 grade polished or satin stainless steel                                                                                                                    |