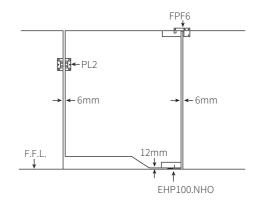

### POOL GATE LATCH AND KEEPER **GLASS TO GLASS**

| Item number     | PL2                                                                                                                                                                                                                                 |
|-----------------|-------------------------------------------------------------------------------------------------------------------------------------------------------------------------------------------------------------------------------------|
| Description     | <ul> <li>pool gate latch and keeper <ul><li>glass to glass</li></ul> </li> <li>designed for a frameless glass pool gate and side panel</li> <li>self latching using "Magna" latch</li> <li>minimum door height 1.2 meters</li></ul> |
| Suitable for    | • 10mm and 12mm glass thickness, can be adapted for other sizes                                                                                                                                                                     |
| Material finish | • 316 grade polished or satin stainless steel                                                                                                                                                                                       |

### PL2