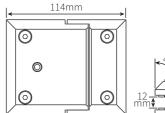

### **SEALING COMPOUND**

| Item number  | FS.RESIN                                                                                                                                                         |
|--------------|------------------------------------------------------------------------------------------------------------------------------------------------------------------|
| Description  | <ul> <li>sealing compound</li> <li>two component resin is poured<br/>around the body of the closer<br/>in the cement box to improve<br/>waterproofing</li> </ul> |
|              | Download the "Material Safety Data" flyer from our website for further information                                                                               |
| Suitable for | • preventing the likelihood of water entering the cement box                                                                                                     |

FS.RESIN