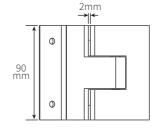

### **SELF-CLOSING** SAFETY HINGE GLASS TO ROUND POST

| Item number     | PRP                                                                                                                                                                                                                                                                                                                                                                                                                                                                                                                                                                                                                                       |
|-----------------|-------------------------------------------------------------------------------------------------------------------------------------------------------------------------------------------------------------------------------------------------------------------------------------------------------------------------------------------------------------------------------------------------------------------------------------------------------------------------------------------------------------------------------------------------------------------------------------------------------------------------------------------|
| Description     | <ul> <li>self-closing safety hinge - glass to round post</li> <li>single, soft close action</li> <li>non-hold open</li> <li>door up to 950mm x 1.25 meters</li> <li>maximum door weight 50kg</li> <li>suitable for weather -10° c and +50° c</li> <li>hinge opening angle 90°</li> <li>to be used with child resistant safety latch</li> <li>complies with Australian standards for pool gate hardware AS2820 and AS1926</li> <li>National Association of Testing Authorities, Australia accredited and independently tested to 10,000 cycles or 10 years normal use</li> <li>endorsed by Royal Life Saving Society, Australia</li> </ul> |
| Suitable for    | <ul><li>glass pool fencing</li><li>10mm and 12mm glass thickness</li></ul>                                                                                                                                                                                                                                                                                                                                                                                                                                                                                                                                                                |
| Material finish | • 316 grade mirror, polished or satin stainless steel                                                                                                                                                                                                                                                                                                                                                                                                                                                                                                                                                                                     |

### **REAR VIEW**