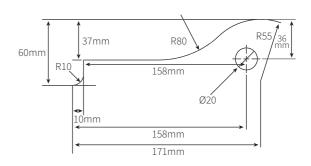

### **EUROPOOL PIVOT ARM** TOP 90°

| Item number     | • FPF790.L - left hand                                                                                                                                   |
|-----------------|----------------------------------------------------------------------------------------------------------------------------------------------------------|
|                 | • FPF790.R - right hand                                                                                                                                  |
| Description     | <ul> <li>Europool pivot arm top 90°</li> <li>use in conjunction with HP20/HP10 top patch fittings that allows them to work as a top pivot set</li> </ul> |
| Suitable for    | <ul><li>mounting a glass gate to<br/>a glass balustrade</li><li>frameless glass mounting</li></ul>                                                       |
| Material finish | • 316 grade polished or satin stainless steel                                                                                                            |

### GLASS DETAIL - RETURN PANEL

**FPF790** 

### **FPF790**

### GLASS DETAIL - DOOR