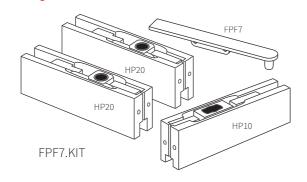

### PIVOT TOP **BRACKET**

| Item number     | FPF7                                                                                                                                                      |
|-----------------|-----------------------------------------------------------------------------------------------------------------------------------------------------------|
| Description     | <ul> <li>pivot top - bracket</li> <li>use in conjunction with HP20/<br/>HP10 top patch fittings that allow<br/>them to work as a top pivot set</li> </ul> |
| Suitable for    | mounting a glass gate to     a glass balustrade                                                                                                           |
| Material finish | • 316 grade polished or satin stainless steel                                                                                                             |

### **PIVOT** TOP SET KIT

| Item number     | FPF7.KIT                                                                                                       |
|-----------------|----------------------------------------------------------------------------------------------------------------|
| Description     | <ul><li>pivot top set</li><li>kit includes:</li><li>two HP20,</li><li>one HP10, and</li><li>one FPFT</li></ul> |
| Suitable for    | complete glass to glass<br>setup application                                                                   |
| Material finish | • 316 grade polished or satin stainless steel                                                                  |

### **BOTTOM** PATCH FITTING FOR 10/12MM GLASS THICKNESS

Item number

HP10 - for further details see Section 4 page 20

HP10

### **TOP PIVOT** PATCH FITTING FOR 10/12MM GLASS THICKNESS

Item number

HP20 - for further details see Section 4 page 24 (HP22)

HP20