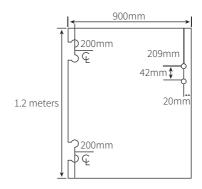

-----------------------|
| Description     | <ul> <li>pool gate latch kit - glass to glass 90° - internal corner fit</li> <li>stainless steel backing plates plus D&amp;D side pull polymer latch</li> <li>latch panel must be 12mm thick - no latch holes required</li> </ul> |
| Suitable for    | • 8mm, 10mm and 12mm glass gates<br>• internal 90° configuration                                                                                                                                                                  |
| Material finish | • 316 grade polished or satin stainless steel                                                                                                                                                                                     |





### GLASS CUT OUT DETAIL





### **HEAD OFFICE**

114 Endeavour Way Sunshine West VIC 3020 Australia

### **ADELAIDE OFFICE**

7 Manfull Street Melrose Park SA 5039 Australia



1300 4 ELITE | 03 9314 6105



### **POOL GATE** LATCH ONLY FACE MOUNT

| Item number     | MLSPS2 - non-locking     MLSPS2.L - locking                                                      |
|-----------------|--------------------------------------------------------------------------------------------------|
| Description     | <ul> <li>pool gate latch only - face mount</li> <li>black polymer nylon D&amp;D latch</li> </ul> |
| Suitable for    | • 10mm and 12mm glass gates                                                                      |
| Material finish | • 316 grade polished or satin stainless steel