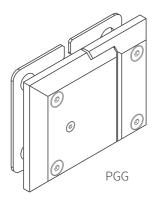

### **SELF-CLOSING** SAFETY HINGE GLASS TO GLASS

| Item number     | PGG                                                                                                                                                                                                                                                                                                                                                                                                                                                                                                                                                                                                                                  |
|-----------------|--------------------------------------------------------------------------------------------------------------------------------------------------------------------------------------------------------------------------------------------------------------------------------------------------------------------------------------------------------------------------------------------------------------------------------------------------------------------------------------------------------------------------------------------------------------------------------------------------------------------------------------|
| Description     | <ul> <li>self-closing safety hinge - glass to glass</li> <li>single, soft close action</li> <li>non-hold open</li> <li>door up to 950mm x 1.25 meters</li> <li>maximum door weight 50kg</li> <li>suitable for weather -10° c and +50° c</li> <li>hinge opening angle 90°</li> <li>to be used with child resistant safety latch</li> <li>complies with Australian standards for pool gate hardware AS2820 and AS1926</li> <li>National Association of Testing Authorities, Australia accredited and independently tested to 10,000 cycles or 10 years normal use</li> <li>endorsed by Royal Life Saving Society, Australia</li> </ul> |
| Suitable for    | <ul><li> glass pool fencing</li><li> 10mm and 12mm glass thickness</li></ul>                                                                                                                                                                                                                                                                                                                                                                                                                                                                                                                                                         |
| Material finish | • 316 grade mirror, polished or satin stainless steel                                                                                                                                                                                                                                                                                                                                                                                                                                                                                                                                                                                |