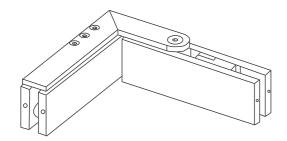

### **EUROPOOL PIVOT ARM** TOP 90°

| Item number     | • FPF790.L - left hand                                                                                                                                   |
|-----------------|----------------------------------------------------------------------------------------------------------------------------------------------------------|
|                 | • FPF790.R - right hand                                                                                                                                  |
| Description     | <ul> <li>Europool pivot arm top 90°</li> <li>use in conjunction with HP20/HP10 top patch fittings that allows them to work as a top pivot set</li> </ul> |
| Suitable for    | <ul><li>mounting a glass gate to<br/>a glass balustrade</li><li>frameless glass mounting</li></ul>                                                       |
| Material finish | • 316 grade polished or satin stainless steel                                                                                                            |

### GLASS DETAIL - RETURN PANEL

**FPF790** 

### **FPF790**

### GLASS DETAIL - DOOR

### ASSEMBLY (RIGHT HAND SIDE)