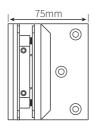

### **SELF-CLOSING** SAFETY HINGE GLASS TO GLASS

| Item number     | PGG                                                                                                                                                                                                                                                                                                                                                                                                                                                                                                                                                                                                                                  |
|-----------------|--------------------------------------------------------------------------------------------------------------------------------------------------------------------------------------------------------------------------------------------------------------------------------------------------------------------------------------------------------------------------------------------------------------------------------------------------------------------------------------------------------------------------------------------------------------------------------------------------------------------------------------|
| Description     | <ul> <li>self-closing safety hinge - glass to glass</li> <li>single, soft close action</li> <li>non-hold open</li> <li>door up to 950mm x 1.25 meters</li> <li>maximum door weight 50kg</li> <li>suitable for weather -10° c and +50° c</li> <li>hinge opening angle 90°</li> <li>to be used with child resistant safety latch</li> <li>complies with Australian standards for pool gate hardware AS2820 and AS1926</li> <li>National Association of Testing Authorities, Australia accredited and independently tested to 10,000 cycles or 10 years normal use</li> <li>endorsed by Royal Life Saving Society, Australia</li> </ul> |
| Suitable for    | <ul><li> glass pool fencing</li><li> 10mm and 12mm glass thickness</li></ul>                                                                                                                                                                                                                                                                                                                                                                                                                                                                                                                                                         |
| Material finish | • 316 grade mirror, polished or satin stainless steel                                                                                                                                                                                                                                                                                                                                                                                                                                                                                                                                                                                |

#### **FRONT VIEW**

#### SIDE VIEW