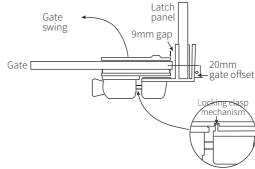

### **POOL GATE** LATCH ONLY FACE MOUNT

| Item number     | MLSPS2 - non-locking     MLSPS2.L - locking                                                      |
|-----------------|--------------------------------------------------------------------------------------------------|
| Description     | <ul> <li>pool gate latch only - face mount</li> <li>black polymer nylon D&amp;D latch</li> </ul> |
| Suitable for    | • 10mm and 12mm glass gates                                                                      |
| Material finish | • 316 grade polished or satin stainless steel                                                    |