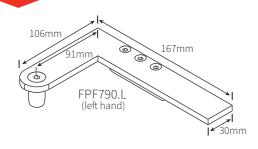

### **EUROPOOL PIVOT ARM** TOP 90°

| Item number     | • FPF790.L - left hand                                                                                                                                   |
|-----------------|----------------------------------------------------------------------------------------------------------------------------------------------------------|
|                 | • FPF790.R - right hand                                                                                                                                  |
| Description     | <ul> <li>Europool pivot arm top 90°</li> <li>use in conjunction with HP20/HP10 top patch fittings that allows them to work as a top pivot set</li> </ul> |
| Suitable for    | <ul><li>mounting a glass gate to<br/>a glass balustrade</li><li>frameless glass mounting</li></ul>                                                       |
| Material finish | • 316 grade polished or satin stainless steel                                                                                                            |

### ASSEMBLY (RIGHT HAND SIDE)