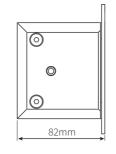

### **SELF-CLOSING** SAFETY HINGE GLASS TO SQUARE POST

| Item number     | PSP                                                                                                                                                                                                                                                                                                                                                                                                                                                                                                                                                                                                                                      |
|-----------------|------------------------------------------------------------------------------------------------------------------------------------------------------------------------------------------------------------------------------------------------------------------------------------------------------------------------------------------------------------------------------------------------------------------------------------------------------------------------------------------------------------------------------------------------------------------------------------------------------------------------------------------|
| Description     | <ul> <li>self-closing safety hinge - glass to square post</li> <li>single, soft close action</li> <li>non-hold open</li> <li>door up to 950mm x 1.25 meters</li> <li>maximum door weight 50kg</li> <li>suitable for weather -10°c and +50°c</li> <li>hinge opening angle 90°</li> <li>to be used with child resistant safety latch</li> <li>complies with Australian standards for pool gate hardware AS2820 and AS1926</li> <li>National Association of Testing Authorities, Australia accredited and independently tested to 10,000 cycles or 10 years normal use</li> <li>endorsed by Royal Life Saving Society, Australia</li> </ul> |
| Suitable for    | • glass pool fencing<br>• 10mm and 12mm glass thickness                                                                                                                                                                                                                                                                                                                                                                                                                                                                                                                                                                                  |
| Material finish | • 316 grade mirror, polished or satin stainless steel                                                                                                                                                                                                                                                                                                                                                                                                                                                                                                                                                                                    |

### **REAR VIEW**