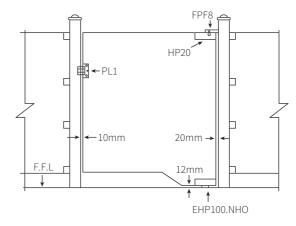

### **PIVOT ARM** TOP **GLASS TO GLASS**

| Item number     | FPF6                                                                                                                                              |
|-----------------|---------------------------------------------------------------------------------------------------------------------------------------------------|
| Description     | <ul> <li>pivot arm top - glass to glass</li> <li>use in conjunction with elite glass<br/>standard patch fittings and<br/>floor springs</li> </ul> |
| Suitable for    | mounting a glass gate to     a glass balustrade                                                                                                   |
| Material finish | • 316 grade polished or satin stainless steel                                                                                                     |

### FPF6

### **GLASS CUT OUT DETAIL**

### **INSITU APPLICATION**

### **TOP PIVOT** PATCH FITTING FOR 10/12MM GLASS THICKNESS

Item number

HP20 - for further details see Section 4 page 24 (HP22)

HP20