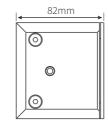

|
| Material finish | • 316 grade mirror, polished or satin stainless steel                                                                                                                                                                                                                                                                                                                                                                                                                                                                                                                                                                               |





### FRONT VIEW

## 2mm →||←

### SIDE VIEW



### **REAR VIEW**



### **BASE VIEW**



### GLASS CUT OUT DETAIL



GLASS CUT OUT TOP AND BOTTOM



### **HEAD OFFICE**

114 Endeavour Way Sunshine West VIC 3020 Australia

### ADELAIDE OFFICE 7 Manfull Street Melrose Park

SA 5039 Australia





### **SELF-CLOSING** SAFETY HINGE GLASS TO OFFSET WALL PLATE

| Item number     | POW                                                                                                                                                                                                                                                                                                                                                         |
|-----------------|-----------------------------------------------------------------------------------------------------------------------