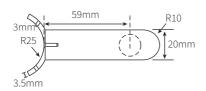

### PIVOT TOP **BRACKET**

| Item number     | FPF7                                                                                                                                                      |
|-----------------|-----------------------------------------------------------------------------------------------------------------------------------------------------------|
| Description     | <ul> <li>pivot top - bracket</li> <li>use in conjunction with HP20/<br/>HP10 top patch fittings that allow<br/>them to work as a top pivot set</li> </ul> |
| Suitable for    | mounting a glass gate to     a glass balustrade                                                                                                           |
| Material finish | • 316 grade polished or satin stainless steel                                                                                                             |