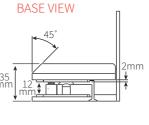

### **SELF-CLOSING** SAFETY HINGE GLASS TO OFFSET WALL PLATE

| Item number     | POW                                                                                                                                                                                                                                                                                                                                                         |
|-----------------|-------------------------------------------------------------------------------------------------------------------------------------------------------------------------------------------------------------------------------------------------------------------------------------------------------------------------------------------------------------|
| Description     | <ul> <li>self-closing safety hinge - glass to offset wall plate</li> <li>single, hydraulic soft close</li> <li>non-hold open</li> <li>door up to 950mm x 1.25 meters</li> <li>maximum door weight 50kg</li> <li>suitable for weather -10° c and +50° c</li> <li>hinge opening angle 90°</li> <li>auto close from any angle</li> <li>cycle tested</li> </ul> |
| Suitable for    | <ul><li> glass pool fencing</li><li> 10mm and 12mm glass thickness</li></ul>                                                                                                                                                                                                                                                                                |
| Material finish | • 316 grade mirror, polished or satin stainless steel                                                                                                                                                                                                                                                                                                       |

#### **FRONT VIEW**

**POW** 

# 2mm

### SIDE VIEW

POW