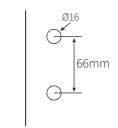

### GLASS CUT OUT DETAIL

### POOL GATE LATCH AND KEEPER GLASS TO GLASS 90°

| Item number     | PL290                                                                                                                                                                                                                                                                                  |
|-----------------|----------------------------------------------------------------------------------------------------------------------------------------------------------------------------------------------------------------------------------------------------------------------------------------|
| Description     | <ul> <li>pool gate latch and keeper <ul><li>glass to glass 90°</li></ul> </li> <li>designed for a frameless glass <ul><li>pool gate that closes to a side</li><li>panel at 90°</li></ul> </li> <li>self latching using "Magna" latch</li> <li>minimum door height 1.2 meters</li></ul> |
| Suitable for    | • 10mm and 12mm glass thickness, can be adapted for other sizes                                                                                                                                                                                                                        |
| Material finish | • 316 grade polished or satin stainless steel                                                                                                                                                                                                                                          |