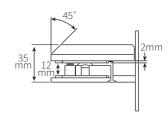

|
| Material finish | • 316 grade mirror, polished or satin stainless steel                                                                                                                                                                                                                                                                                                                                                                                                                                                                                                                                                                               |





### FRONT VIEW

## 2mm →||←

### SIDE VIEW



### **REAR VIEW**



### **BASE VIEW**



### GLASS CUT OUT DETAIL



GLASS CUT OUT TOP AND BOTTOM



### **HEAD OFFICE**

114 Endeavour Way Sunshine West VIC 3020 Australia

### ADELAIDE OFFICE 7 Manfull Street Melrose Park

SA 5039 Australia





### **SELF-CLOSING** SAFETY HINGE GLASS TO OFFSET WALL PLATE

| Item number     | POW                                                                                                                                                                                                                                                                                                                                                         |
|-----------------|--------------------------------------------------------------------------------------------------------------------------------------------