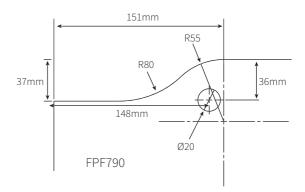

### **EUROPOOL PIVOT ARM** TOP 90°

| Item number     | • FPF790.L - left hand                                                                                                                                   |
|-----------------|----------------------------------------------------------------------------------------------------------------------------------------------------------|
|                 | • FPF790.R - right hand                                                                                                                                  |
| Description     | <ul> <li>Europool pivot arm top 90°</li> <li>use in conjunction with HP20/HP10 top patch fittings that allows them to work as a top pivot set</li> </ul> |
| Suitable for    | <ul><li>mounting a glass gate to<br/>a glass balustrade</li><li>frameless glass mounting</li></ul>                                                       |
| Material finish | • 316 grade polished or satin stainless steel                                                                                                            |

### GLASS DETAIL - RETURN PANEL

**FPF790** 

### **FPF790**

### GLASS DETAIL - DOOR