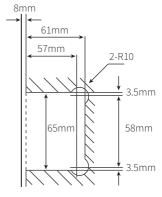

### **SELF-CLOSING** SAFETY HINGE GLASS TO ROUND POST

| Item number     | PRP                                                                                                                                                                                                                                                                                                                                                                                                                                                                                                                                                                                                                                       |
|-----------------|-------------------------------------------------------------------------------------------------------------------------------------------------------------------------------------------------------------------------------------------------------------------------------------------------------------------------------------------------------------------------------------------------------------------------------------------------------------------------------------------------------------------------------------------------------------------------------------------------------------------------------------------|
| Description     | <ul> <li>self-closing safety hinge - glass to round post</li> <li>single, soft close action</li> <li>non-hold open</li> <li>door up to 950mm x 1.25 meters</li> <li>maximum door weight 50kg</li> <li>suitable for weather -10° c and +50° c</li> <li>hinge opening angle 90°</li> <li>to be used with child resistant safety latch</li> <li>complies with Australian standards for pool gate hardware AS2820 and AS1926</li> <li>National Association of Testing Authorities, Australia accredited and independently tested to 10,000 cycles or 10 years normal use</li> <li>endorsed by Royal Life Saving Society, Australia</li> </ul> |
| Suitable for    | <ul><li>glass pool fencing</li><li>10mm and 12mm glass thickness</li></ul>                                                                                                                                                                                                                                                                                                                                                                                                                                                                                                                                                                |
| Material finish | • 316 grade mirror, polished or satin stainless steel                                                                                                                                                                                                                                                                                                                                                                                                                                                                                                                                                                                     |

### **GLASS CUT OUT DETAIL**

GLASS CUT OUT TOP AND BOTTOM