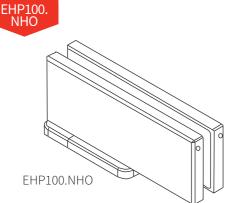

### **OZONE HYDRAULIC** PATCH FITTING SELF CLOSING

| Item number     | EHP100.NHO - non-hold open                                                                                                                                                                                                                                                                                                                                                                   |
|-----------------|----------------------------------------------------------------------------------------------------------------------------------------------------------------------------------------------------------------------------------------------------------------------------------------------------------------------------------------------------------------------------------------------|
| Description     | <ul> <li>Ozone hydraulic patch fitting self closing non-hold open</li> <li>applicable for door width of 750mm to 1 meter and weight up to 100kg</li> <li>bottom patch fitting for internal doors</li> <li>used in conjunction with a standard top patch fitting and floor stop</li> <li>multiple adjustments and settings for closing and breaking speed</li> <li>5 year warranty</li> </ul> |
| Suitable for    | <ul> <li>single or double doors</li> <li>residential and commercial internal use only</li> <li>mounting to timber, steel or concrete</li> <li>8mm, 10mm and 12mm toughened safety glass</li> </ul>                                                                                                                                                                                           |
| Material finish | • 316 polished or satin stainless steel                                                                                                                                                                                                                                                                                                                                                      |

#### **GLASS CUT OUT DETAIL**

EHP100.NHO