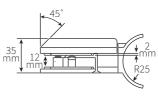

### **OZONE HYDRAULIC** PATCH FITTING SELF CLOSING

| Item number     | EHP100.NHO - non-hold open                                                                                                                                                                                                                                                                                                                                                                   |
|-----------------|----------------------------------------------------------------------------------------------------------------------------------------------------------------------------------------------------------------------------------------------------------------------------------------------------------------------------------------------------------------------------------------------|
| Description     | <ul> <li>Ozone hydraulic patch fitting self closing non-hold open</li> <li>applicable for door width of 750mm to 1 meter and weight up to 100kg</li> <li>bottom patch fitting for internal doors</li> <li>used in conjunction with a standard top patch fitting and floor stop</li> <li>multiple adjustments and settings for closing and breaking speed</li> <li>5 year warranty</li> </ul> |
| Suitable for    | <ul> <li>single or double doors</li> <li>residential and commercial internal use only</li> <li>mounting to timber, steel or concrete</li> <li>8mm, 10mm and 12mm toughened safety glass</li> </ul>                                                                                                                                                                                           |
| Material finish | • 316 polished or satin stainless steel                                                                                                                                                                                                                                                                                                                                                      |

114 Endeavour Way Sunshine West VIC 3020 Australia

ADELAIDE OFFICE 7 Manfull Street Melrose Park SA 5039 Australia

Maximum opening angle 150° Hold open at 90° Non-hold open, by request

Two speed adjustment: Closing speed (150° down to  $10^\circ$ ) Breaking speed ( $10^\circ$  down to  $0^\circ$ )

#### **GLASS CUT OUT DETAIL**

EHP100.NHO