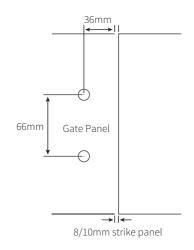

### **POOL GATE** LATCH KIT GLASS TO WALL SQUARE POST

| Item number     | <ul><li>PG1</li><li>PG1.R - hook plate - external fit</li></ul>                                                                                                      |
|-----------------|----------------------------------------------------------------------------------------------------------------------------------------------------------------------|
| Description     | <ul> <li>pool gate latch kit - glass to wall<br/>square post application</li> <li>stainless steel backing plates plus<br/>D&amp;D side pull polymer latch</li> </ul> |
| Suitable for    | • 8mm, 10mm and 12mm glass gates                                                                                                                                     |
| Material finish | • 316 grade polished or satin stainless steel                                                                                                                        |

### GLASS CUT OUT DETAIL