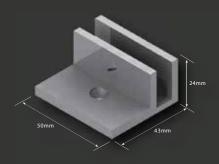

**SBD50SQ** - Glass to Glass Fix Shower Bracket - Double sided

**SB10HL** - Glass Shelf Bracket

**SB10HLSQ** - Square Glass Shelf Bracket

**SB10STOP** - Shower Door Stop

SB10VL - Glass Shelf Bracket

**SB10VLSQ** - Square Glass Shelf Bracket

**SB50NHSQ** - Square Glass Shelf Bracket

SB6/SB8/SB10/SB12
- Glass Shelf Bracket

SB6SQ/SB8SQ/SB10SQ SB12SQ
- Square Glass Shelf Bracket

**OPF1RD** - Overpanel Fitting

**OPF1SQ** - Overpanel Fitting

**OPF2** - Overpanel Fitting