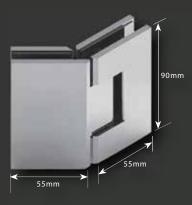

ES1-90 - Wall Hung Hinge

**ES1L** - Wall Hung Hinge Single Side

**ES1-EXT** - Wall Hung Hinge

**ES1LB2B** - Glass to Glass 90° Hinge

**ES2** - Glass to Glass Hinge

**ES2-135** - Glass to Glass 135° Hinge

**ES2-90** - Glass to Glass 90° Hinge

**ES2BF** - Glass to Glass Bifold Hinge

CMES1 - Wall Hung Hinge

**CMES1L** - Wall Hung Hinge Single Side

CMES2-135 - Glass to Glass 135° Hinge

**CMES1-RP** - Glass to Round Post

CMES2 - Glass to Glass