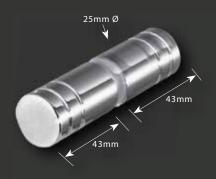

**SK40SQ** - Double Pull Knob

**SK38SQ** - Double Pull Knob

SK40 - Double Pull Knob

**SK50SQ** - Double Pull Knob

**SK60** - Double Pull Knob

SK80 - Double Pull Knob

**\$\$9** - Sliding Door Finger Pull

**TRK210/250/300/400/500** - Towel Handle / Pull Knob