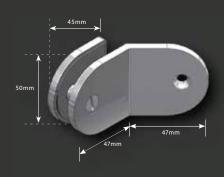

ES1-90 - Wall Hung Hinge

**ES1L** - Wall Hung Hinge Single Side

**ES1-EXT** - Wall Hung Hinge

**ES1LB2B** - Glass to Glass 90° Hinge

**ES2** - Glass to Glass Hinge

**ES2-135** - Glass to Glass 135° Hinge

**ES2-90** - Glass to Glass 90° Hinge