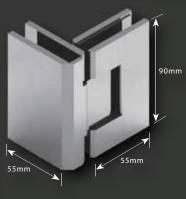

ES1-90 - Wall Hung Hinge

**ES1L** - Wall Hung Hinge Single Side

**ES1-EXT** - Wall Hung Hinge

**ES1LB2B** - Glass to Glass 90° Hinge

**ES2** - Glass to Glass Hinge

**ES2-135** - Glass to Glass 135° Hinge

**ES2-90** - Glass to Glass 90° Hinge

**ES2BF** - Glass to Glass Bifold Hinge

CMES1 - Wall Hung Hinge

**CMES1L** - Wall Hung Hinge Single Side

CMES2-135 - Glass to Glass 135° Hinge

**CMES1-RP** - Glass to Round Post

CMES2 - Glass to Glass