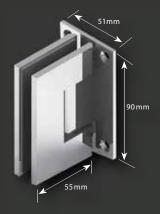

We achieve excellence through the supply of the highest grade safety glass combined with our world class hardware fittings that are fully engineered and tested to Australian codes and conditions.

ES1 - Wall Hung Hinge

ES1-90 - Wall Hung Hinge

**ES1L** - Wall Hung Hinge Single Side

**ES1-EXT** - Wall Hung Hinge

**ES1LB2B** - Glass to Glass 90° Hinge

**ES2** - Glass to Glass Hinge

**ES2-135** - Glass to Glass 135° Hinge

**ES2-90** - Glass to Glass 90° Hinge