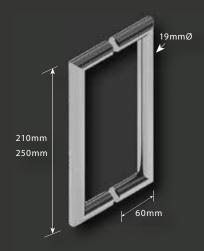

**CREST210** - Double Pull Handle

**CUBIX25** - Double Pull Handle

**CUBIX50** - Double Pull Handle

HM150/210/300 - Marsh Handle

**HM210SQ** -Marsh Square Handle

MATISSE H01/H02 - Double Pull Handle

**SH210/250/300/400/500**- Double D Pull Handle