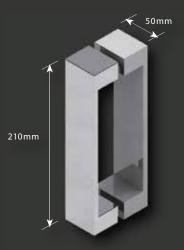

**CREST210** - Double Pull Handle

**CUBIX25** - Double Pull Handle

**CUBIX50** - Double Pull Handle

HM150/210/300 - Marsh Handle

**HM210SQ** -Marsh Square Handle

MATISSE H01/H02 - Double Pull Handle

**SH210/250/300/400/500**- Double D Pull Handle