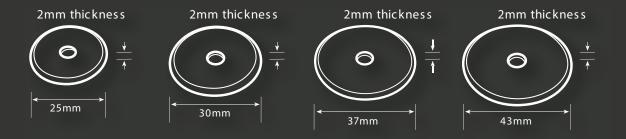

TUSK 150 - Double Pull Handle

WAVE210 - Double Pull Handle

W25/W30/W37/W43 - Washers