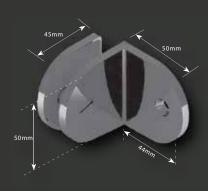

ES1-90 - Wall Hung Hinge

**ES1L** - Wall Hung Hinge Single Side

**ES1-EXT** - Wall Hung Hinge

**ES1LB2B** - Glass to Glass 90° Hinge

**ES2** - Glass to Glass Hinge

**ES2-135** - Glass to Glass 135° Hinge

**ES2-90** - Glass to Glass 90° Hinge