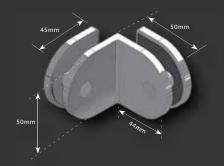

ES1-90 - Wall Hung Hinge

**ES1L** - Wall Hung Hinge Single Side

**ES1-EXT** - Wall Hung Hinge

**ES1LB2B** - Glass to Glass 90° Hinge

**ES2** - Glass to Glass Hinge

**ES2-135** - Glass to Glass 135° Hinge

**ES2-90** - Glass to Glass 90° Hinge