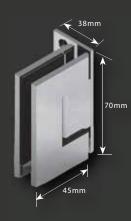

ES1-90 - Wall Hung Hinge

**ES1L** - Wall Hung Hinge Single Side

**ES1-EXT** - Wall Hung Hinge

**ES1LB2B** - Glass to Glass 90° Hinge

**ES2** - Glass to Glass Hinge

**ES2-135** - Glass to Glass 135° Hinge

**ES2-90** - Glass to Glass 90° Hinge

**ES2BF** - Glass to Glass Bifold Hinge

CMES1 - Wall Hung Hinge

**CMES1L** - Wall Hung Hinge Single Side

CMES2-135 - Glass to Glass 135° Hinge

**CMES1-RP** - Glass to Round Post

CMES2 - Glass to Glass