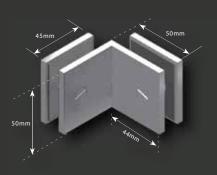

ES1-90 - Wall Hung Hinge

**ES1L** - Wall Hung Hinge Single Side

**ES1-EXT** - Wall Hung Hinge

**ES1LB2B** - Glass to Glass 90° Hinge

**ES2** - Glass to Glass Hinge

**ES2-135** - Glass to Glass 135° Hinge

**ES2-90** - Glass to Glass 90° Hinge