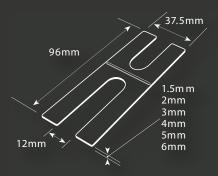

TUSK 150 - Double Pull Handle

WAVE210 - Double Pull Handle

W25/W30/W37/W43 - Washers