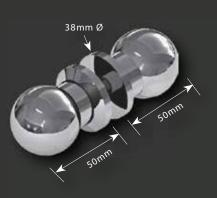

**SK40SQ** - Double Pull Knob

**SK38SQ** - Double Pull Knob

SK40 - Double Pull Knob

**SK50SQ** - Double Pull Knob

**SK60** - Double Pull Knob

SK80 - Double Pull Knob

**\$\$9** - Sliding Door Finger Pull

**TRK210/250/300/400/500** - Towel Handle / Pull Knob