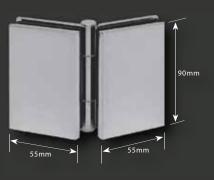

We achieve excellence through the supply of the highest grade safety glass combined with our world class hardware fittings that are fully engineered and tested to Australian codes and conditions.

ES1 - Wall Hung Hinge

ES1-90 - Wall Hung Hinge

**ES1L** - Wall Hung Hinge Single Side

**ES1-EXT** - Wall Hung Hinge

**ES1LB2B** - Glass to Glass 90° Hinge

**ES2** - Glass to Glass Hinge

**ES2-135** - Glass to Glass 135° Hinge

**ES2-90** - Glass to Glass 90° Hinge