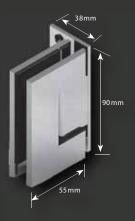

ES1-90 - Wall Hung Hinge

**ES1L** - Wall Hung Hinge Single Side

**ES1-EXT** - Wall Hung Hinge

**ES1LB2B** - Glass to Glass 90° Hinge

**ES2** - Glass to Glass Hinge

**ES2-135** - Glass to Glass 135° Hinge

**ES2-90** - Glass to Glass 90° Hinge

**ES2BF** - Glass to Glass Bifold Hinge

CMES1 - Wall Hung Hinge

**CMES1L** - Wall Hung Hinge Single Side

CMES2-135 - Glass to Glass 135° Hinge

**CMES1-RP** - Glass to Round Post

CMES2 - Glass to Glass