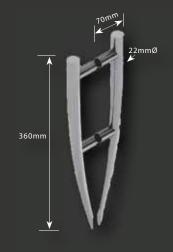

**CREST210** - Double Pull Handle

**CUBIX25** - Double Pull Handle

**CUBIX50** - Double Pull Handle

HM150/210/300 - Marsh Handle

**HM210SQ** -Marsh Square Handle

MATISSE H01/H02 - Double Pull Handle

**SH210/250/300/400/500**- Double D Pull Handle

TUSK 150 - Double Pull Handle

WAVE210 - Double Pull Handle

W25/W30/W37/W43 - Washers