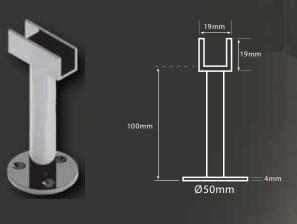

NOTE: OPF1RD, OPF1SQ, OPF2 suits 10mm Glass

**SSB100** - Shower Bracket Support

GS03/GS04 - Rectangular Glass Shelf

- 10mm toughened clear glass
- Radius corners
- GS03: 300mm x 150mm
- GS04: 600mm x 150mm