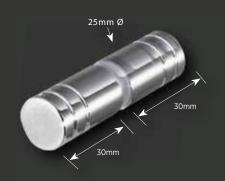

**SK40SQ** - Double Pull Knob

**SK38SQ** - Double Pull Knob

SK40 - Double Pull Knob

**SK50SQ** - Double Pull Knob

**SK60** - Double Pull Knob

SK80 - Double Pull Knob

**\$\$9** - Sliding Door Finger Pull

**TRK210/250/300/400/500** - Towel Handle / Pull Knob