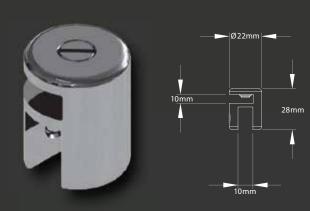

**SBD50SQ** - Glass to Glass Fix Shower Bracket - Double sided

**SB10HL** - Glass Shelf Bracket

**SB10HLSQ** - Square Glass Shelf Bracket

**SB10STOP** - Shower Door Stop

SB10VL - Glass Shelf Bracket

**SB10VLSQ** - Square Glass Shelf Bracket

**SB50NHSQ** - Square Glass Shelf Bracket

SB6/SB8/SB10/SB12
- Glass Shelf Bracket

SB6SQ/SB8SQ/SB10SQ SB12SQ
- Square Glass Shelf Bracket

**OPF1RD** - Overpanel Fitting

**OPF1SQ** - Overpanel Fitting

**OPF2** - Overpanel Fitting