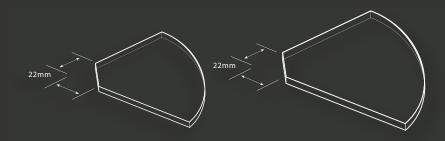

## GS200CFL/GS200LOW and GS250CFL/GS250LOW

- Corner Glass Shelf
- GS200 with 200mm radius
- GS250 with 250mm radius

**GS**-Wave

PP1.5/PP2/PP3/PP4/PP5/PP6
- Plastic Packers

RH1 - Robe Hook

TRH1 - Toilet Roll Holder