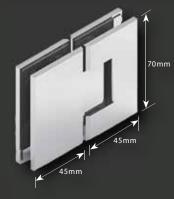

## **AVAILABLE IN THE FOLLOWING FINISHES:**

- Polished Chrome
- Sating Chrome
- Special finishes on request, lead time applies

**SB135SQ** - Square Wall Fix Shower Bracket

**SB180** - Wall Fix Shower Bracket

**SB180SQ** - Square Wall Fix Shower Bracket

**SB135** - Wall Fix Shower Bracket

**SB50** - Wall Fix Shower Bracket

**SB50SQ** - Square Wall Fix Shower Bracket

**SBD50** - Glass to Glass Fix Shower Bracket - Double sided