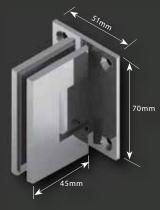

ES1-90 - Wall Hung Hinge

**ES1L** - Wall Hung Hinge Single Side

**ES1-EXT** - Wall Hung Hinge

**ES1LB2B** - Glass to Glass 90° Hinge

**ES2** - Glass to Glass Hinge

**ES2-135** - Glass to Glass 135° Hinge

**ES2-90** - Glass to Glass 90° Hinge

**ES2BF** - Glass to Glass Bifold Hinge

CMES1 - Wall Hung Hinge

**CMES1L** - Wall Hung Hinge Single Side

CMES2-135 - Glass to Glass 135° Hinge

**CMES1-RP** - Glass to Round Post

CMES2 - Glass to Glass