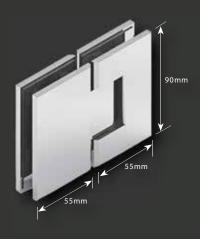

ES1-90 - Wall Hung Hinge

**ES1L** - Wall Hung Hinge Single Side

**ES1-EXT** - Wall Hung Hinge

**ES1LB2B** - Glass to Glass 90° Hinge

**ES2** - Glass to Glass Hinge

**ES2-135** - Glass to Glass 135° Hinge

**ES2-90** - Glass to Glass 90° Hinge

**ES2BF** - Glass to Glass Bifold Hinge

CMES1 - Wall Hung Hinge

**CMES1L** - Wall Hung Hinge Single Side

CMES2-135 - Glass to Glass 135° Hinge

**CMES1-RP** - Glass to Round Post

CMES2 - Glass to Glass