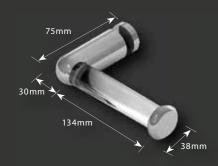

**SK40SQ** - Double Pull Knob

**SK38SQ** - Double Pull Knob

SK40 - Double Pull Knob

**SK50SQ** - Double Pull Knob

**SK60** - Double Pull Knob

SK80 - Double Pull Knob

**\$\$9** - Sliding Door Finger Pull

**TRK210/250/300/400/500** - Towel Handle / Pull Knob