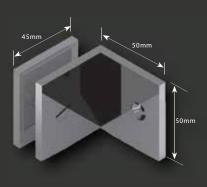

ES1-90 - Wall Hung Hinge

**ES1L** - Wall Hung Hinge Single Side

**ES1-EXT** - Wall Hung Hinge

**ES1LB2B** - Glass to Glass 90° Hinge

**ES2** - Glass to Glass Hinge

**ES2-135** - Glass to Glass 135° Hinge

**ES2-90** - Glass to Glass 90° Hinge