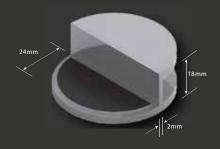

**SBD50SQ** - Glass to Glass Fix Shower Bracket - Double sided

**SB10HL** - Glass Shelf Bracket

**SB10HLSQ** - Square Glass Shelf Bracket

**SB10STOP** - Shower Door Stop

SB10VL - Glass Shelf Bracket

**SB10VLSQ** - Square Glass Shelf Bracket

**SB50NHSQ** - Square Glass Shelf Bracket

SB6/SB8/SB10/SB12
- Glass Shelf Bracket

SB6SQ/SB8SQ/SB10SQ SB12SQ
- Square Glass Shelf Bracket

**OPF1RD** - Overpanel Fitting

**OPF1SQ** - Overpanel Fitting

**OPF2** - Overpanel Fitting