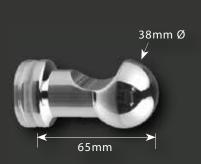

**SK40SQ** - Double Pull Knob

**SK38SQ** - Double Pull Knob

SK40 - Double Pull Knob

**SK50SQ** - Double Pull Knob

**SK60** - Double Pull Knob

SK80 - Double Pull Knob

**\$\$9** - Sliding Door Finger Pull

**TRK210/250/300/400/500** - Towel Handle / Pull Knob