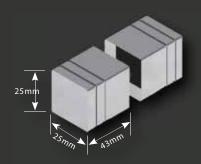

**SK40SQ** - Double Pull Knob

**SK38SQ** - Double Pull Knob

SK40 - Double Pull Knob

**SK50SQ** - Double Pull Knob

**SK60** - Double Pull Knob

SK80 - Double Pull Knob

**\$\$9** - Sliding Door Finger Pull

**TRK210/250/300/400/500** - Towel Handle / Pull Knob