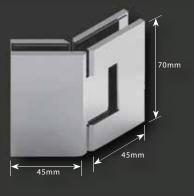

## **AVAILABLE IN THE FOLLOWING FINISHES:**

- Polished Chrome
- Sating Chrome
- Special finishes on request, lead time applies

**SB135SQ** - Square Wall Fix Shower Bracket

**SB180** - Wall Fix Shower Bracket

**SB180SQ** - Square Wall Fix Shower Bracket

**SB135** - Wall Fix Shower Bracket

**SB50** - Wall Fix Shower Bracket

**SB50SQ** - Square Wall Fix Shower Bracket

**SBD50** - Glass to Glass Fix Shower Bracket - Double sided