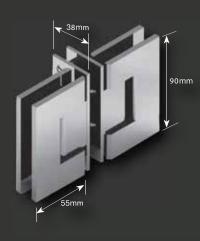

We achieve excellence through the supply of the highest grade safety glass combined with our world class hardware fittings that are fully engineered and tested to Australian codes and conditions.

ES1 - Wall Hung Hinge

ES1-90 - Wall Hung Hinge

**ES1L** - Wall Hung Hinge Single Side

**ES1-EXT** - Wall Hung Hinge

**ES1LB2B** - Glass to Glass 90° Hinge

**ES2** - Glass to Glass Hinge

**ES2-135** - Glass to Glass 135° Hinge

**ES2-90** - Glass to Glass 90° Hinge