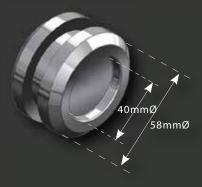

**SK40SQ** - Double Pull Knob

**SK38SQ** - Double Pull Knob

SK40 - Double Pull Knob

**SK50SQ** - Double Pull Knob

**SK60** - Double Pull Knob

SK80 - Double Pull Knob

**\$\$9** - Sliding Door Finger Pull

**TRK210/250/300/400/500** - Towel Handle / Pull Knob