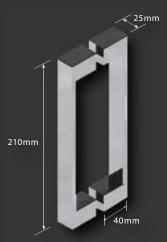

**CREST210** - Double Pull Handle

**CUBIX25** - Double Pull Handle

**CUBIX50** - Double Pull Handle

HM150/210/300 - Marsh Handle

**HM210SQ** -Marsh Square Handle

MATISSE H01/H02 - Double Pull Handle

**SH210/250/300/400/500**- Double D Pull Handle