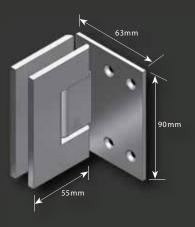

## **AVAILABLE IN THE FOLLOWING FINISHES:**

- Polished Chrome
- Sating Chrome
- Special finishes on request, lead time applies

**SB135SQ** - Square Wall Fix Shower Bracket

**SB180** - Wall Fix Shower Bracket

**SB180SQ** - Square Wall Fix Shower Bracket

**SB135** - Wall Fix Shower Bracket

**SB50** - Wall Fix Shower Bracket

**SB50SQ** - Square Wall Fix Shower Bracket

**SBD50** - Glass to Glass Fix Shower Bracket - Double sided