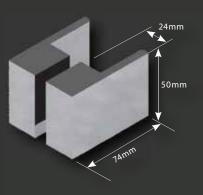

**CREST210** - Double Pull Handle

**CUBIX25** - Double Pull Handle

**CUBIX50** - Double Pull Handle

HM150/210/300 - Marsh Handle

**HM210SQ** -Marsh Square Handle

MATISSE H01/H02 - Double Pull Handle

**SH210/250/300/400/500**- Double D Pull Handle