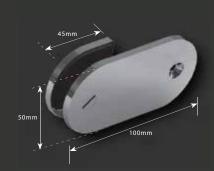

ES1-90 - Wall Hung Hinge

**ES1L** - Wall Hung Hinge Single Side

**ES1-EXT** - Wall Hung Hinge

**ES1LB2B** - Glass to Glass 90° Hinge

**ES2** - Glass to Glass Hinge

**ES2-135** - Glass to Glass 135° Hinge

**ES2-90** - Glass to Glass 90° Hinge