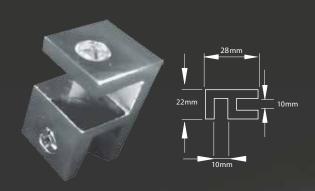

## **AVAILABLE IN THE FOLLOWING FINISHES:**

- Polished Chrome
- Sating Chrome
- Special finishes on request, lead time applies

**SB135SQ** - Square Wall Fix Shower Bracket

**SB180** - Wall Fix Shower Bracket

**SB180SQ** - Square Wall Fix Shower Bracket

**SB135** - Wall Fix Shower Bracket

**SB50** - Wall Fix Shower Bracket

**SB50SQ** - Square Wall Fix Shower Bracket

**SBD50** - Glass to Glass Fix Shower Bracket - Double sided