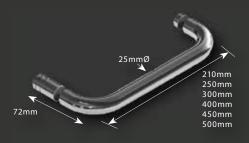

**CREST210** - Double Pull Handle

**CUBIX25** - Double Pull Handle

**CUBIX50** - Double Pull Handle

HM150/210/300 - Marsh Handle

**HM210SQ** -Marsh Square Handle

MATISSE H01/H02 - Double Pull Handle

**SH210/250/300/400/500**- Double D Pull Handle