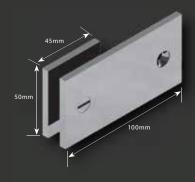

ES1-90 - Wall Hung Hinge

**ES1L** - Wall Hung Hinge Single Side

**ES1-EXT** - Wall Hung Hinge

**ES1LB2B** - Glass to Glass 90° Hinge

**ES2** - Glass to Glass Hinge

**ES2-135** - Glass to Glass 135° Hinge

**ES2-90** - Glass to Glass 90° Hinge