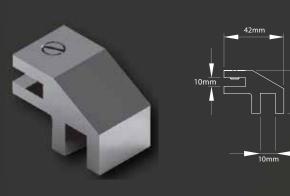

**SB50NHSQ** - Square Glass Shelf Bracket

SB6/SB8/SB10/SB12
- Glass Shelf Bracket

SB6SQ/SB8SQ/SB10SQ SB12SQ
- Square Glass Shelf Bracket

**OPF1RD** - Overpanel Fitting

**OPF1SQ** - Overpanel Fitting

**OPF2** - Overpanel Fitting