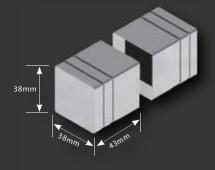

**SK40SQ** - Double Pull Knob

**SK38SQ** - Double Pull Knob

SK40 - Double Pull Knob

**SK50SQ** - Double Pull Knob

**SK60** - Double Pull Knob

SK80 - Double Pull Knob

**\$\$9** - Sliding Door Finger Pull

**TRK210/250/300/400/500** - Towel Handle / Pull Knob