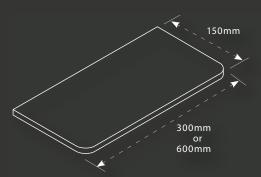

NOTE: OPF1RD, OPF1SQ, OPF2 suits 10mm Glass

**SSB100** - Shower Bracket Support

GS03/GS04 - Rectangular Glass Shelf

- 10mm toughened clear glass
- Radius corners
- GS03: 300mm x 150mm
- GS04: 600mm x 150mm