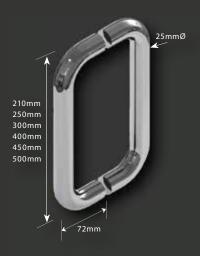

**CREST210** - Double Pull Handle

**CUBIX25** - Double Pull Handle

**CUBIX50** - Double Pull Handle

HM150/210/300 - Marsh Handle

**HM210SQ** -Marsh Square Handle

MATISSE H01/H02 - Double Pull Handle

**SH210/250/300/400/500**- Double D Pull Handle