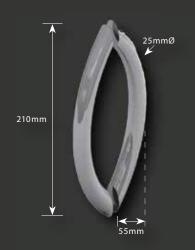

**CREST210** - Double Pull Handle

**CUBIX25** - Double Pull Handle

**CUBIX50** - Double Pull Handle

HM150/210/300 - Marsh Handle

**HM210SQ** -Marsh Square Handle

MATISSE H01/H02 - Double Pull Handle

**SH210/250/300/400/500**- Double D Pull Handle