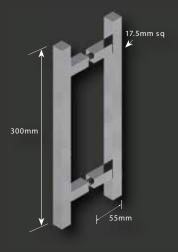

**CREST210** - Double Pull Handle

**CUBIX25** - Double Pull Handle

**CUBIX50** - Double Pull Handle

HM150/210/300 - Marsh Handle

**HM210SQ** -Marsh Square Handle

MATISSE H01/H02 - Double Pull Handle

**SH210/250/300/400/500**- Double D Pull Handle