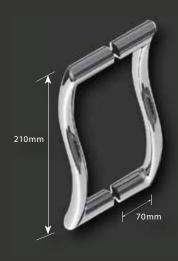

**CREST210** - Double Pull Handle

**CUBIX25** - Double Pull Handle

**CUBIX50** - Double Pull Handle

HM150/210/300 - Marsh Handle

**HM210SQ** -Marsh Square Handle

MATISSE H01/H02 - Double Pull Handle

**SH210/250/300/400/500**- Double D Pull Handle