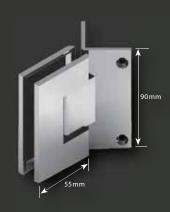

ES1-90 - Wall Hung Hinge

**ES1L** - Wall Hung Hinge Single Side

**ES1-EXT** - Wall Hung Hinge

**ES1LB2B** - Glass to Glass 90° Hinge

**ES2** - Glass to Glass Hinge

**ES2-135** - Glass to Glass 135° Hinge

**ES2-90** - Glass to Glass 90° Hinge

**ES2BF** - Glass to Glass Bifold Hinge

CMES1 - Wall Hung Hinge

**CMES1L** - Wall Hung Hinge Single Side

CMES2-135 - Glass to Glass 135° Hinge

**CMES1-RP** - Glass to Round Post

CMES2 - Glass to Glass