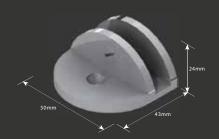

**SBD50SQ** - Glass to Glass Fix Shower Bracket - Double sided

**SB10HL** - Glass Shelf Bracket

**SB10HLSQ** - Square Glass Shelf Bracket

**SB10STOP** - Shower Door Stop

SB10VL - Glass Shelf Bracket

**SB10VLSQ** - Square Glass Shelf Bracket

**SB50NHSQ** - Square Glass Shelf Bracket

SB6/SB8/SB10/SB12
- Glass Shelf Bracket

SB6SQ/SB8SQ/SB10SQ SB12SQ
- Square Glass Shelf Bracket

**OPF1RD** - Overpanel Fitting

**OPF1SQ** - Overpanel Fitting

**OPF2** - Overpanel Fitting