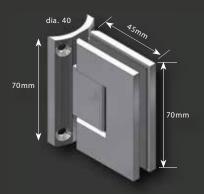

## **AVAILABLE IN THE FOLLOWING FINISHES:**

- Polished Chrome
- Sating Chrome
- Special finishes on request, lead time applies

**SB135SQ** - Square Wall Fix Shower Bracket

**SB180** - Wall Fix Shower Bracket

**SB180SQ** - Square Wall Fix Shower Bracket

**SB135** - Wall Fix Shower Bracket

**SB50** - Wall Fix Shower Bracket

**SB50SQ** - Square Wall Fix Shower Bracket

**SBD50** - Glass to Glass Fix Shower Bracket - Double sided