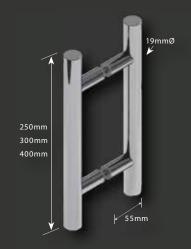

**CREST210** - Double Pull Handle

**CUBIX25** - Double Pull Handle

**CUBIX50** - Double Pull Handle

HM150/210/300 - Marsh Handle

**HM210SQ** -Marsh Square Handle

MATISSE H01/H02 - Double Pull Handle

**SH210/250/300/400/500**- Double D Pull Handle