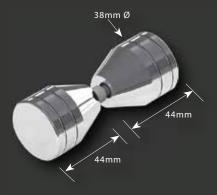

**CREST210** - Double Pull Handle

**CUBIX25** - Double Pull Handle

**CUBIX50** - Double Pull Handle

HM150/210/300 - Marsh Handle

**HM210SQ** -Marsh Square Handle

MATISSE H01/H02 - Double Pull Handle

**SH210/250/300/400/500**- Double D Pull Handle