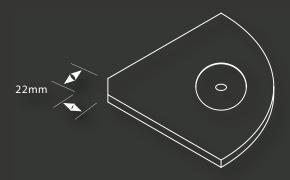

## GS200CFL/GS200LOW and GS250CFL/GS250LOW

- Corner Glass Shelf
- GS200 with 200mm radius
- GS250 with 250mm radius

**GS**-Wave

PP1.5/PP2/PP3/PP4/PP5/PP6
- Plastic Packers

RH1 - Robe Hook

TRH1 - Toilet Roll Holder