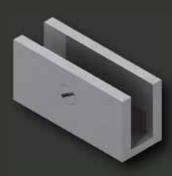

**SB50NHSQ** - Square Glass Shelf Bracket

SB6/SB8/SB10/SB12
- Glass Shelf Bracket

SB6SQ/SB8SQ/SB10SQ SB12SQ
- Square Glass Shelf Bracket

**OPF1RD** - Overpanel Fitting

**OPF1SQ** - Overpanel Fitting

**OPF2** - Overpanel Fitting

NOTE: OPF1RD, OPF1SQ, OPF2 suits 10mm Glass

**SSB100** - Shower Bracket Support

GS03/GS04 - Rectangular Glass Shelf

- 10mm toughened clear glass
- Radius corners
- GS03: 300mm x 150mm
- GS04: 600mm x 150mm