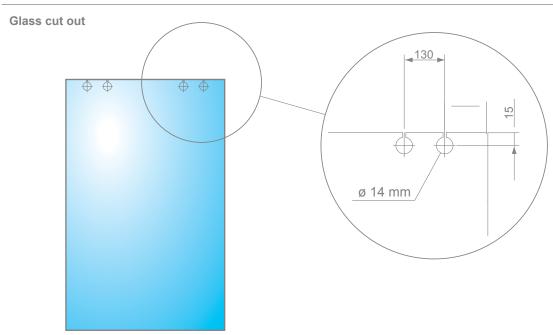

114 Endeavour Way, Sunshine West VIC 3020 Australia ADELAIDE OFFICE 7 Manfull Street, Melrose Park SA 5039 Australia

**(**, 1300 4 ELITE

03 9314 6105

🔀 sales@eliteglasssolutions.com.au | 🐞 www.eliteglasssolutions.com.au



**HEAD OFFICE** 114 Endeavour Way, Sunshine West VIC 3020 Australia ADELAIDE OFFICE 7 Manfull Street, Melrose Park SA 5039 Australia

**(**, 1300 4 ELITE





### Installation types



The upper runner rail has 2 fastening possibilities: one opposite to wall (fig.1.1) and one to ceiling (fig.1.2).



**HEAD OFFICE** 114 Endeavour Way, Sunshine West VIC 3020 Australia ADELAIDE OFFICE 7 Manfull Street, Melrose Park SA 5039 Australia

1300 4 ELITE

03 9314 6105

# technical section

Art. 4-507
Connection plate (fig. 1.4) for fixing the runner rail to the overpanel.







**HEAD OFFICE** 114 Endeavour Way, Sunshine West VIC 3020 Australia **ADELAIDE OFFICE** 7 Manfull Street, Melrose Park SA 5039 Australia

1300 4 ELITE

03 9314 6105

✓ sales@eliteglasssolutions.com.au







**HEAD OFFICE** 114 Endeavour Way, Sunshine West VIC 3020 Australia ADELAIDE OFFICE 7 Manfull Street, Melrose Park SA 5039 Australia

1300 4 ELITE



# components



#### Art. No. 4-501

Set for sliding panel max. 150 kg (for 8-10-12 mm glass thicknesses) composed by:

- 2 clamps 160 mm/each
- 2 stoppers (art. no. 4-519)
- 1 floor guiding patch (art. no. 4-009).



#### Art. No. 4-511

Set for sliding panel max. 75 kg (for 8-10 mm glass thicknesses) composed by:

- 2 clamps 115 mm/each
- 2 stoppers (art. no. 4-519)
- 1 floor guiding patch (art. no. 4-009).



#### **Art. No. 4-521**