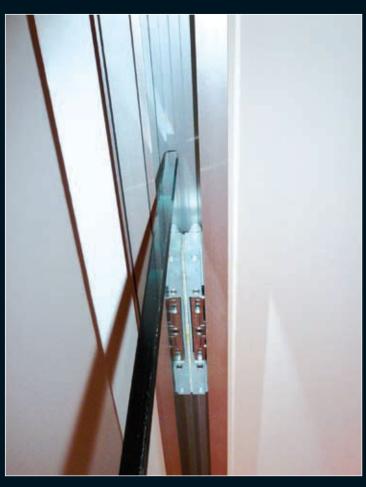

### Installation types

The upper runner rail has 2 fastening possibilities: one opposite to wall (fig.1.1) and one to ceiling (fig.1.2).

**HEAD OFFICE** 114 Endeavour Way, Sunshine West VIC 3020 Australia ADELAIDE OFFICE 7 Manfull Street, Melrose Park SA 5039 Australia