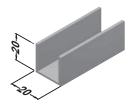

t VIC 3020 Australia ADELAIDE OFFICE 7 Manfull Street, Melrose Park SA 5039 Australia

1300 4 ELITE







Art. No. 4-504

End cap for runner rails 4-502 and 4-503

#### Art 4-514 / 4-515

End cap (left and right) for runner rail 4-512



Art. No. 4-516

Silicone brush



### Art. No. 4-015

Profile for side fixed panel guide closing

2000 mm 2300 mm 2500 mm 2700 mm 2900 mm 6000 mm



#### Art. No. 4-009

Floor guiding patch in polyamide complete with fastening set (self adjustable to glass thickness).



#### Art. No. 4-121

Shell type handle for sliding wing  $\varnothing$  70mm, borehole in glass of 50mm.

**HEAD OFFICE** 114 Endeavour Way, Sunshine West VIC 3020 Australia ADELAIDE OFFICE 7 Manfull Street, Melrose Park SA 5039 Australia

( 1300 4 ELITE | 03 9314 6105





# components



#### Art. No. 10-001

U-channel 20/20/2 in 6m bars without holes



#### Art. No. 10-005

U-channel 40/20/2,5 in 6m bars without holes



#### Art. No. 4-271

(Art. No. 4-275x8mm - 4-276x10mm - 4-277x12mm on request) Floor guide channel prepared for brushes on both sides.

Use brush

Art. No. 4-275

for 8mm glass

Art. No. 4-276 for 10mm glass

Art. No. 4-277

for 12mm glass



### Art. No. 4-235

Bottom floor guide made of stainless steel adjustable to the various glass thicknesses (8-10-12mm), fixing screws included.

**HEAD OFFICE** 114 Endeavour Way, Sunshine West VIC 3020 Australia ADELAIDE OFFICE 7 Manfull Street, Melrose Park SA 5039 Australia

1300 4 ELITE





by



**HEAD OFFICE** 114 Endeavour Way, Sunshine West VIC 3020 Australia ADELAIDE OFFICE 7 Manfull Street, Melrose Park