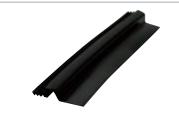

#### Art. No. 4-271

(Art. No. 4-275x8mm - 4-276x10mm - 4-277x12mm on request) Floor guide channel prepared for brushes on both sides.

Use brush

Art. No. 4-275

for 8mm glass

Art. No. 4-276 for 10mm glass

Art. No. 4-277