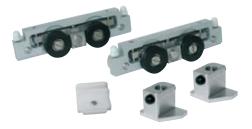

#### Art. No. 4-501

Set for sliding panel max. 150 kg (for 8-10-12 mm glass thicknesses) composed by:

- 2 clamps 160 mm/each
- 2 stoppers (art. no. 4-519)
- 1 floor guiding patch (art. no. 4-009).

#### Art. No. 4-511

Set for sliding panel max. 75 kg (for 8-10 mm glass thicknesses) composed by:

- 2 clamps 115 mm/each
- 2 stoppers (art. no. 4-519)
- 1 floor guiding patch (art. no. 4-009).

#### **Art. No. 4-521** (solo con – only with 4-502 / 4-503)

Set for sliding panel max. 50 kg (for 8-10 mm glass thicknesses) composed by:

- 2 clamps 60 mm/each
- 2 stoppers (art. no. 4-519)
- 1 floor guiding patch (art. no. 4-009).