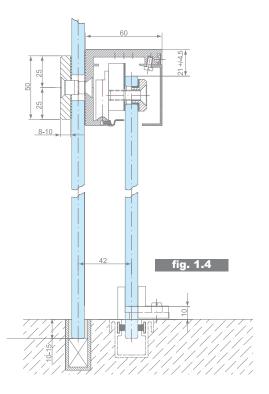

# technical section

Art. 4-507
Connection plate (fig. 1.4) for fixing the runner rail to the overpanel.

**HEAD OFFICE** 114 Endeavour Way, Sunshine West VIC 3020 Australia **ADELAIDE OFFICE** 7 Manfull Street, Melrose Park SA 5039 Australia