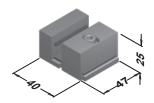

### Art. No. 4-235

Bottom floor guide made of stainless steel adjustable to the various glass thicknesses (8-10-12mm), fixing screws included.

**HEAD OFFICE** 114 Endeavour Way, Sunshine West VIC 3020 Australia ADELAIDE OFFICE 7 Manfull Street, Melrose Park SA 5039 Australia