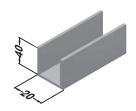

SA 5039 Australia

1300 4 ELITE







Art. No. 4-504

End cap for runner rails 4-502 and 4-503

#### Art 4-514 / 4-515

End cap (left and right) for runner rail 4-512



Art. No. 4-516

Silicone brush



### Art. No. 4-015

Profile for side fixed panel guide closing

2000 mm 2300 mm 2500 mm 2700 mm 2900 mm 6000 mm



#### Art. No. 4-009

Floor guiding patch in polyamide complete with fastening set (self adjustable to glass thickness).



#### Art. No. 4-121

Shell type handle for sliding wing  $\varnothing$  70mm, borehole in glass of 50mm.

**HEAD OFFICE** 114 Endeavour Way, Sunshine West VIC 3020 Australia ADELAIDE OFFICE 7 Manfull Street, Melrose Park SA 5039 Australia

( 1300 4 ELITE | 03 9314 6105





# components



#### Art. No. 10-001

U-channel 20/20/2 in 6m bars without holes



#### Art. No. 10-005

U-channel 40/20/2,5 in 6m bars without holes



#### Art. No. 4-271

(Art. No. 4-275x8mm - 4-276x10mm - 4-277x12mm on request) Floor guide channel prepared for brushes on both sides.

Use brush

Art. No. 4-275

for 8mm glass

Art. No. 4-276 for 10mm glass

Art. No. 4-277

for 12mm glass



### Art. No. 4-235

Bottom floor guide made of stainless steel adjustable to the various glass thicknesses (8-10-12mm), fixing screws included.

**HEAD OFFICE** 114 Endeavour Way, Sunshine West VIC 3020 Australia ADELAIDE OFFICE 7 Manfull Street, Melrose Park SA 5039 Australia

1300 4 ELITE





by



**HEAD OFFICE** 114 Endeavour Way, Sunshine West VIC 3020 Australia ADELAIDE OFFICE 7 Manfull Street, Melrose Park SA 5039 Australia

**(**, 1300 4 ELITE

03 9314 6105

🔀 sales@elite