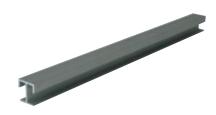

#### Art. No. 4-502 / 4-503

Runner rail prepared for ceiling (4-502) or wall (4-503) fastening 1500 mm 2000 mm 2500 mm Available aluminium finishes 3000 mm 610 Not anodized 611 Silver anodized 3500 mm 680 Similar to stainless steel 4000 mm 4500 mm 615 Dark bronze anodized 6000 mm RAL9016 White powder coated