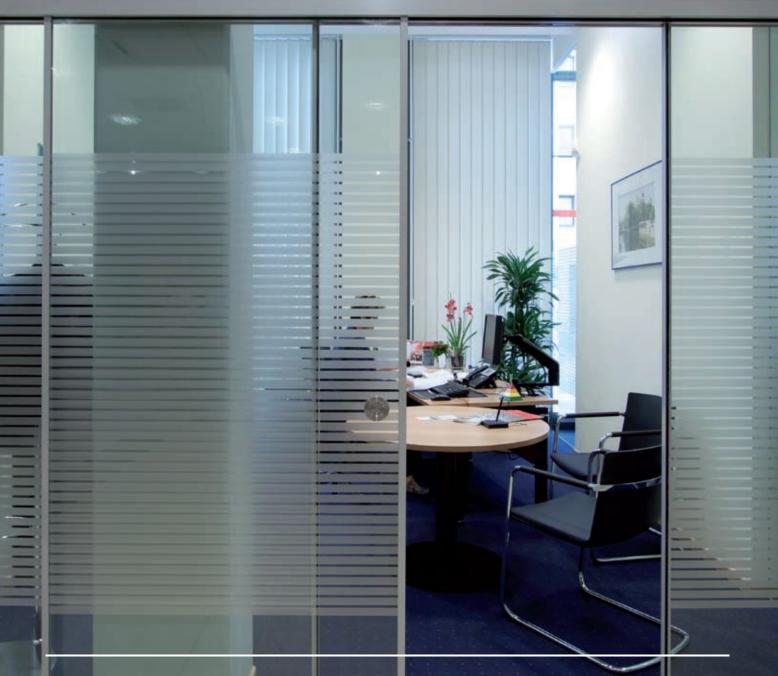

### PICO



# Glass Wall



HEAD OFFICE 114 Endeavour Way, Sunshine West VIC 3020 Australia ADELAIDE OFFICE 7 Manfull Street, Melrose Park SA 5039 Australia

**(**, 1300 4 ELITE

03 9314 6105

🔀 sales@eliteglasssolutions.com.au | 🐞 www.eliteglasssolutions.com.au



**HEAD OFFICE** 114 Endeavour Way, Sunshine West VIC 3020 Australia ADELAIDE OFFICE 7 Manfull Street, Melrose Park SA 5039 Australia

**(**, 1300 4 ELITE





### Installation types



The upper runner rail has 2 fastening possibilities: one opposite to wall (fig.1.1) and one to ceiling (fig.1.2).



**HEAD OFFICE** 114 Endeavour Way, Sunshine West VIC 3020 Australia ADELAIDE OFFICE 7 Manfull Street, Melrose Park SA 5039 Australia

1300 4 ELITE

03 9314 6105

# technical section

Art. 4-507
Connection plate (fig. 1.4) for fixing the runner rail to the ov