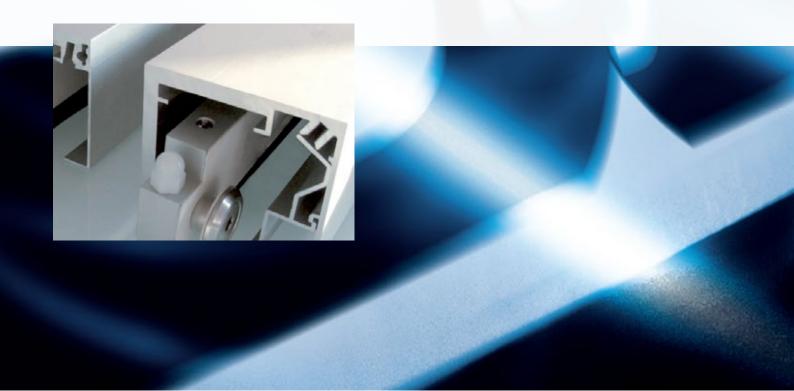

### Installation types

The upper runner rail has 2 fastening possibilities: one opposite to wall (fig.1.1) and one to ceiling (fig.1.2).

**HEAD OFFICE** 114 Endeavour Way, Sunshine West VIC 3020 Australia ADELAIDE OFFICE 7 Manfull Street, Melrose Park SA 5039 Australia

# technical section

Art. 4-507
Connection plate (fig. 1.4) for fixing the runner rail to the overpanel.

**HEAD OFFICE** 114 Endeavour Way, Sunshine West VIC 3020 Australia **ADELAIDE OFFICE** 7 Manfull Street, Melrose Park SA 5039 Australia