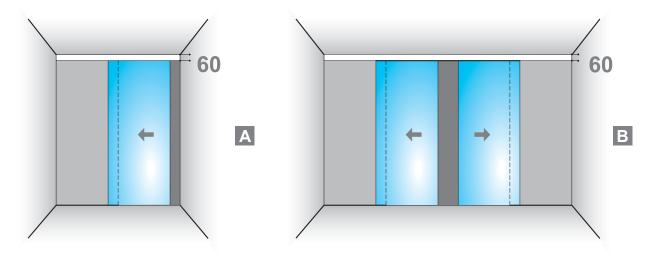

### Installation types

The upper runner rail has 2 fastening possibilities: one opposite to wall (fig.1.1) and one to ceiling (fig.1.2).

**HEAD OFFICE** 114 Endeavour Way, Sunshine West VIC 3020 Australia ADELAIDE OFFICE 7 Manfull Street, Melrose Park SA 5039 Australia