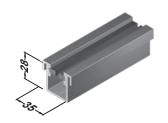

#### Art. No. 4-271

(Art. No. 4-275x8mm - 4-276x10mm - 4-277x12mm on request) Floor guide channel prepared for brushes on both sides.

Use brush

Art. No. 4-275

for 8mm glass

Art. No. 4-276 for 10mm glass

Art. No. 4-277

for 12mm glass