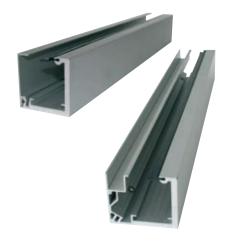

#### Art. No. 4-502 / 4-503

Runner rail prepared for ceiling (4-502) or wall (4-503) fastening 1500 mm 2000 mm 2500 mm Available aluminium finishes 3000 mm 610 Not anodized 611 Silver anodized 3500 mm 680 Similar to stainless steel 4000 mm 4500 mm 615 Dark bronze anodized 6000 mm RAL9016 White powder coated

#### Art. No. 4-512

Runner rail with fix panel prepared for ceiling fastening - lenghts:

1500 mm 2000 mm 2500 mm 3000 mm 3500 mm 4000 mm 4500 mm 6000 mm

**HEAD OFFICE** 114 Endeavour Way, Sunshine West VIC 3020 Australia ADELAIDE OFFICE 7 Manfull Street, Melrose Park SA 5039 Australia