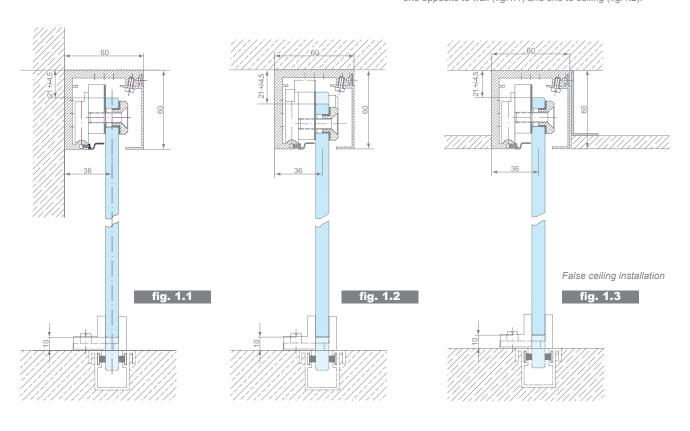

### Installation types

The upper runner rail has 2 fastening possibilities: one opposite to wall (fig.1.1) and one to ceiling (fig.1.2).

**HEAD OFFICE** 114 Endeavour Way, Sunshine West VIC 3020 Australia ADELAIDE OFFICE 7 Manfull Street, Melrose Park SA 5039 Australia