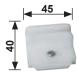

#### Art. No. 4-009

Floor guiding patch in polyamide complete with fastening set (self adjustable to glass thickness).