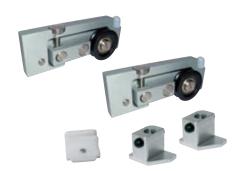

#### Art. No. 4-501

Set for sliding panel max. 150 kg (for 8-10-12 mm glass thicknesses) composed by:

- 2 clamps 160 mm/each
- 2 stoppers (art. no. 4-519)
- 1 floor guiding patch (art. no. 4-009).

#### Art. No. 4-511

Set for sliding panel max. 75 kg (for 8-10 mm glass thicknesses) composed by:

- 2 clamps 115 mm/each
- 2 stoppers (art. no. 4-519)
- 1 floor guiding patch (art. no. 4-009).

#### **Art. No. 4-521** (solo con – only with 4-502 / 4-503)

Set for sliding panel max. 50 kg (for 8-10 mm glass thicknesses) composed by:

- 2 clamps 60 mm/each
- 2 stoppers (art. no. 4-519)
- 1 floor guiding patch (art. no. 4-009).