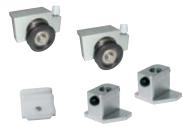

#### Art. No. 4-009

Floor guiding patch in polyamide complete with fastening set (self adjustable to glass thickness).

#### Art. No. 4-121

Shell type handle for sliding wing  $\varnothing$  70mm, borehole in glass of 50mm.

**HEAD OFFICE** 114 Endeavour Way, Sunshine West VIC 3020 Australia ADELAIDE OFFICE 7 Manfull Street, Melrose Park SA 5039 Australia