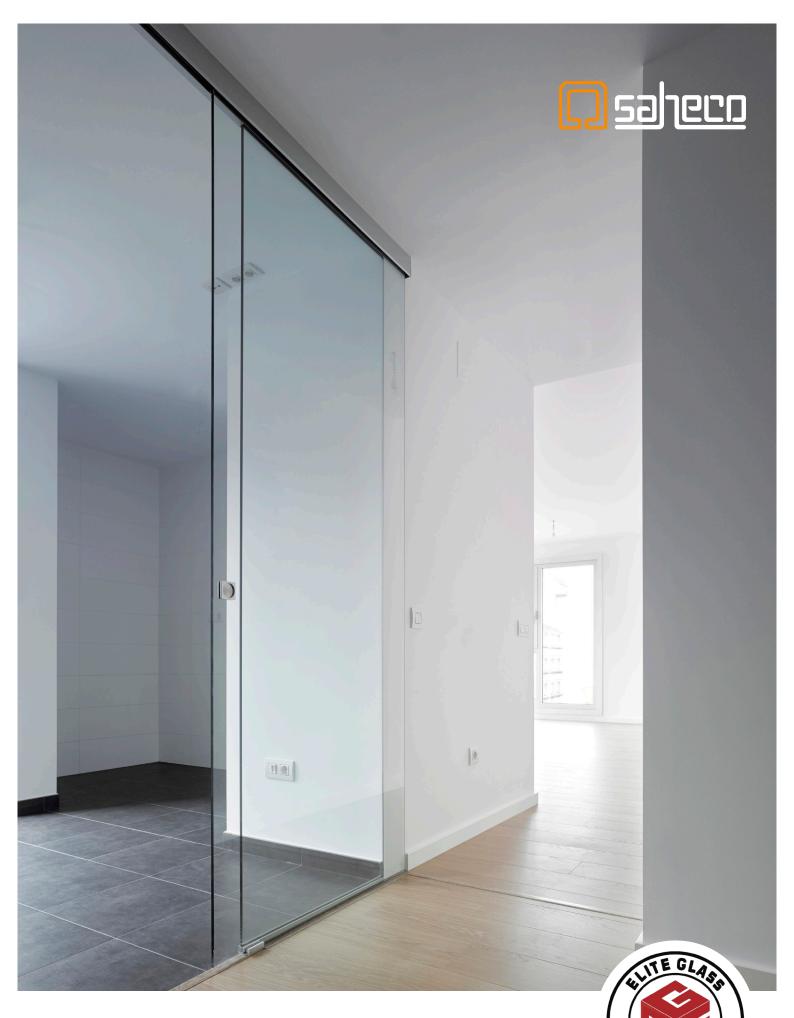

# INTERNAL DIVIDERS AND DOORS SLIDING DOORS

# ESSENTIAL GLASS - THE HISTORY AND EVOLUTION OF SAHECO IN A RANGE OF SYSTEMS THAT OFFER:

1. Solutions for high quality, suspended, frameless, sliding glass doors of 90kg. 2. Minimalistic aluminium profile that follows the latest architectural trends. 3. Easy Clamp, the most minimalistic solution available, thanks to its compact cover. 4. SV-A90 is a high-quality system consisting of its clamps and rollers mounted on ball bearings to ensure that they can be used smoothly and silently. The track roller assembly is made of high quality zamak. 5. Softbrake available for smooth and impact-free closing. 6. No machining of the glass is required for any of the applications. 7. Applus certified in accordance with the EN 1527 standard.