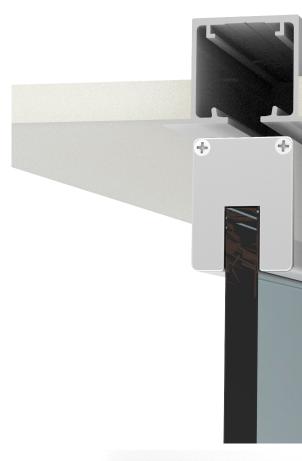

#### Cross-section

TRACK 2 False ceiling mount

8-10 8-10 A= H-40

TRACK 4 False ceiling mount with fixed panel

Installation possibilities

FIXED GLASS

# Components TRACK OPTIONS SV-A90 - TRACK 2 SV-A90 - TRACK 3 SV-A90 - TRACK 1 False Ceiling mount Ceiling mount Wall / Ceiling mount with fixed glass 33x32mm 50x32mm 53x32mm SV-A90 - TRACK 4 SV-A90 - SEPARATOR SV-A90 - TRIM FOR FIXED GLASS TRACK 3 AND 4 False Ceiling mount TRACK 1 with fixed glass Wall mount 70x32mm 49x43mm 17x4mm **BRAKE OPTIONS**