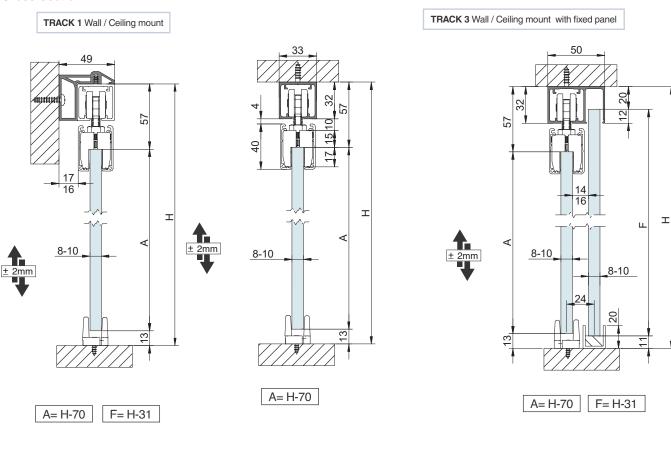

#### Cross-section

TRACK 2 False ceiling mount

8-10 8-10 A= H-40

TRACK 4 False ceiling mount with fixed panel

Installation possibilities

FIXED GLASS

# Components TRACK OPTIONS SV-A90 - TRACK 2 SV-A90 - TRACK 3 SV-A90 - TRACK 1 False Ceiling mount Ceiling mount Wall / Ceiling mount with fixed glass 33x32mm 50x32mm 53x32mm SV-A90 - TRACK 4 SV-A90 - SEPARATOR SV-A90 - TRIM FOR FIXED GLASS TRACK 3 AND 4 False Ceiling mount TRACK 1 with fixed glass Wall mount 70x32mm 49x43mm 17x4mm **BRAKE OPTIONS**