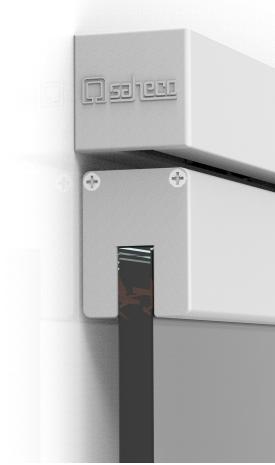

#### Cross-section

TRACK 2 False ceiling mount

8-10 8-10 A= H-40

TRACK 4 False ceiling mount with fixed panel

Installation possibilities

FIXED GLASS

# Components TRACK OPTIONS SV-A90 - TRACK 2 SV-A90 - TRACK 3 SV-A90 - TRACK 1 False Ceiling mount Ceiling mount Wall / Ceiling mount with fixed glass 33x32mm 50x32mm 53x32mm SV-A90 - TRACK 4 SV-A90 - SEPARATOR SV-A90 - TRIM FOR FIXED GLASS TRACK 3 AND 4 False Ceiling mount TRACK 1 with fixed glass Wall mount 70x32mm 49x43mm 17x4mm **BRAKE OPTIONS**