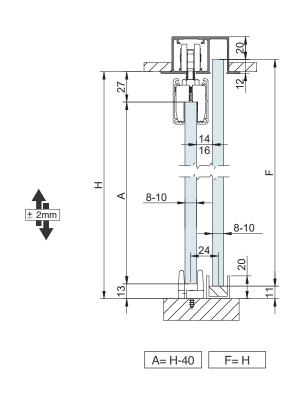

#### Cross-section

TRACK 2 False ceiling mount

8-10 8-10 A= H-40

TRACK 4 False ceiling mount with fixed panel

Installation possibilities

FIXED GLASS

# Components TRACK OPTIONS SV-A90 - TRACK 2 SV-A90 - TRACK 3 SV-A90 - TRACK 1 False Ceiling mount Ceiling mount Wall / Ceiling mount with fixed glass 33x32mm 50x32mm 53x32mm SV-A90 - TRACK 4 SV-A90 - SEPARATOR SV-A90 - TRIM FOR FIXED GLASS TRACK 3 AND 4 False Ceiling mount TRACK 1 with fixed glass Wall mount 70x32mm 49x43mm 17x4mm **BRAKE OPTIONS**