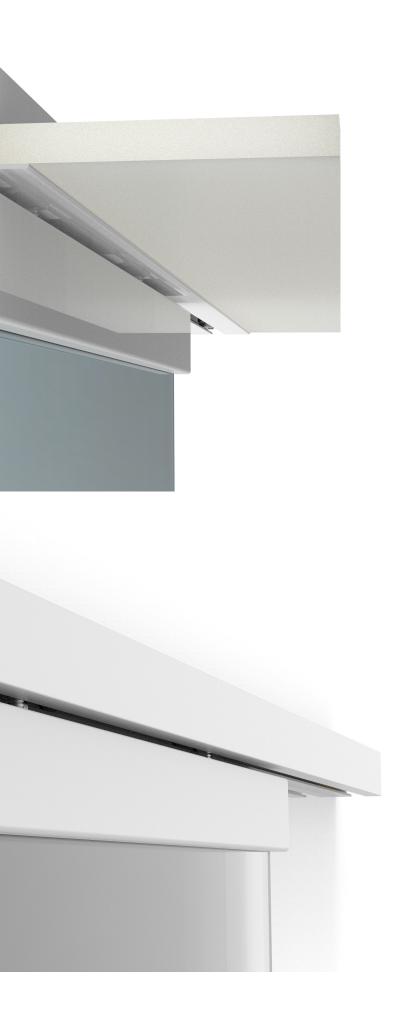

#### Cross-section

TRACK 2 False ceiling mount

8-10 8-10 A= H-40

TRACK 4 False ceiling mount with fixed panel

Installation possibilities

FIXED GLASS

# Components TRACK OPTIONS SV-A90 - TRACK 2 SV-A90 - TRACK 3 SV-A90 - TRACK 1 False Ceiling mount Ceiling mount Wall / Ceiling mount with fixed glass 33x32mm 50x32mm 53x32mm SV-A90 - TRACK 4 SV-A90 - SEPARATOR SV-A90 - TRIM FOR FIXED GLASS TRACK 3 AND 4 False Ceiling mount TRACK 1 with fixed glass Wall mount 70x32mm 49x43mm 17x4mm **BRAKE OPTIONS**