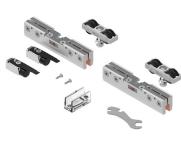

# Components TRACK OPTIONS SV-A90 - TRACK 2 SV-A90 - TRACK 3 SV-A90 - TRACK 1 False Ceiling mount Ceiling mount Wall / Ceiling mount with fixed glass 33x32mm 50x32mm 53x32mm SV-A90 - TRACK 4 SV-A90 - SEPARATOR SV-A90 - TRIM FOR FIXED GLASS TRACK 3 AND 4 False Ceiling mount TRACK 1 with fixed glass Wall mount 70x32mm 49x43mm 17x4mm **BRAKE OPTIONS**

SV-A90 - SET 1 x2 Retaining stopper (Standard Stoppers)

SV-A90 - SET 3 x1 Softbrake + x1 Retaining stopper

SV-A90 - SET 6 x2 Softbrakes