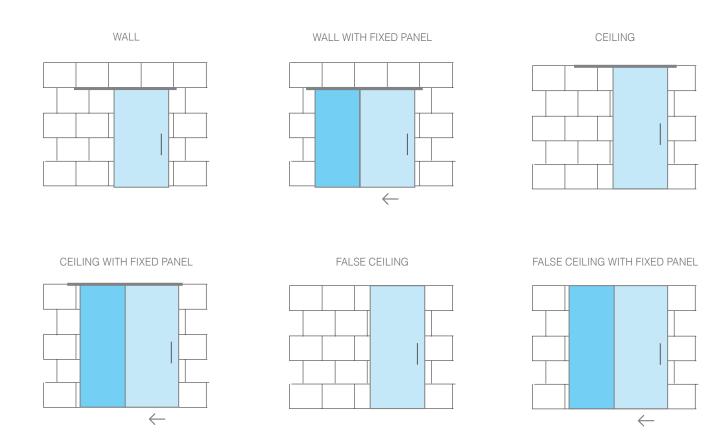

# INTERNAL DIVIDERS AND DOORS SLIDING DOORS

#### Cross-section

TRACK 2 False ceiling mount

8-10 8-10 A= H-40

TRACK 4 False ceiling mount with fixed panel

Installation possibilities

FIXED GLASS

# Components TRACK OPTIONS SV-A90 - TRACK 2 SV-A90 - TRACK 3 SV-A90 - TRACK 1 False Ceiling mount Ceiling mount Wall / Ceiling mount with fixed glass 33x32mm 50x32mm 53x32mm SV-A90 - TRACK 4 SV-A90 - SEPARATOR SV-A90 - TRIM FOR FIXED GLASS TRACK 3 AND 4 False Ceiling mount TRACK 1 with fixed glass Wall mount 70x32mm 49x43mm 17x4mm **BRAKE OPTIONS**