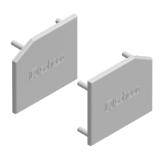

# ACCESSORIES

SV-A90 - EASY CLAMP PELMET COVER

SV-A90 - EASY CLAMP LATERAL CAPS

SV-A90 - END CAPS TRACK 1 Wall / Ceiling mount

SV-A90 - END CAPS TRACK 3 Wall / Ceiling mount with fixed glass

SV-A90 - END CAPS TRACK 1 WITH SEPARATOR TRACK Wall mount