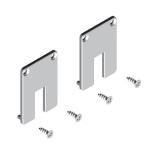

# ACCESSORIES

SV-A90 - EASY CLAMP PELMET COVER

SV-A90 - EASY CLAMP LATERAL CAPS

SV-A90 - END CAPS TRACK 1 Wall / Ceiling mount

SV-A90 - END CAPS TRACK 3 Wall / Ceiling mount with fixed glass

SV-A90 - END CAPS TRACK 1 WITH SEPARATOR TRACK Wall mount