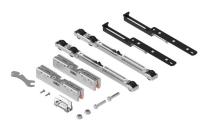

# Components TRACK OPTIONS SV-A90 - TRACK 2 SV-A90 - TRACK 3 SV-A90 - TRACK 1 False Ceiling mount Ceiling mount Wall / Ceiling mount with fixed glass 33x32mm 50x32mm 53x32mm SV-A90 - TRACK 4 SV-A90 - SEPARATOR SV-A90 - TRIM FOR FIXED GLASS TRACK 3 AND 4 False Ceiling mount TRACK 1 with fixed glass Wall mount 70x32mm 49x43mm 17x4mm **BRAKE OPTIONS**

SV-A90 - SET 1 x2 Retaining stopper (Standard Stoppers)

SV-A90 - SET 3 x1 Softbrake + x1 Retaining stopper

SV-A90 - SET 6 x2 Softbrakes

#### Components