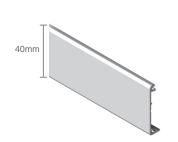

#### Cross-section

TRACK 2 False ceiling mount

8-10 8-10 A= H-40

TRACK 4 False ceiling mount with fixed panel

Installation possibilities

FIXED GLASS