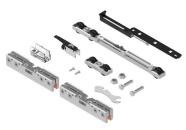

# Components TRACK OPTIONS SV-A90 - TRACK 2 SV-A90 - TRACK 3 SV-A90 - TRACK 1 False Ceiling mount Ceiling mount Wall / Ceiling mount with fixed glass 33x32mm 50x32mm 53x32mm SV-A90 - TRACK 4 SV-A90 - SEPARATOR SV-A90 - TRIM FOR FIXED GLASS TRACK 3 AND 4 False Ceiling mount TRACK 1 with fixed glass Wall mount 70x32mm 49x43mm 17x4mm **BRAKE OPTIONS**

SV-A90 - SET 1 x2 Retaining stopper (Standard Stoppers)

SV-A90 - SET 3 x1 Softbrake + x1 Retaining stopper

SV-A90 - SET 6 x2 Softbrakes