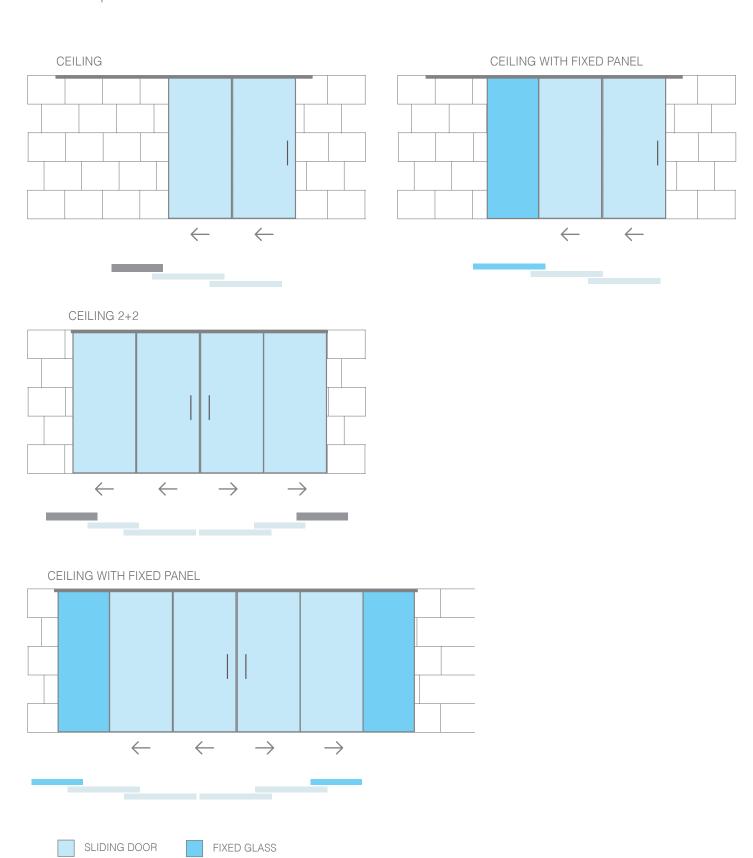

ount



TRACK 1 and 2 False ceiling mount



TRACK 1 and 2 Ceiling mount with fixed glass



TRACK 1 and 2 False ceiling mount with fixed glass







# The new soft-closing technology from Saheco which combines two nitrogen gas fillled pistons and one oil fillled piston all within the same unit.

1. Fully adjustable closing speed. 2. Closing action is progressive and slows down as the door approaches the fully closed position. 3. Soft Closing. 4. Anti break feature on the trigger. 5. Ensures safe braking and prevents the bouncing of the door. 6. Combines an aesthetically pleasing action with safe soft closing for the last 65mm of the door's travel into the fully closed position for door weights up to 110Kg.











3 Oil filled piston



# **SV-TPRO X110**

Installation possibilities





# **SV-TPRO X110**

Installation possibilities





# **SV-T-PRO X110**

Components

#### TRACK OPTIONS







SV-T-PRO X110 - TRACK 1

Top track set with/without fixed glass (10mm). Ceiling or false ceiling mounting







SV-T-PRO X110 - TRACK 2

Top track set with/without fixed glass (12mm). Ceiling or false ceiling mounting

#### **BRAKE OPTIONS**



#### SV-T-PRO X110 - SET 1

x2 Retaining stopper. 110kg per panel. (Standard Stoppers)



#### SV-T-PRO X110 - SET 10

x2 Double Softpro. 110kg per panel.



# **SV-T-PRO X110**

Components

# ACCESSORIES



SV-T-PRO X110 - END CAPS TRACK 1

Ceiling or false ceiling mounting



SV-T-PRO X110 - END CAPS TRACK 2

Ceiling or false ceiling mounting



SV-T-PRO-X-FG

Floor Guide set

# **Multiplo Compact Glass**

**SV-T-PRO X110** 



Políg