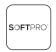

#### SV-T-PRO X110

Cross-section

TRACK 1 and 2 Ceiling mount

TRACK 1 and 2 False ceiling mount

TRACK 1 and 2 Ceiling mount with fixed glass

TRACK 1 and 2 False ceiling mount with fixed glass

# **Profiles**

TRACK 1 (10mm Glass)

103x70 mm Ceiling

103x87 mm False ceiling

TRACK 2 (12mm Glass)

107x70 mm Ceiling

107x87 mm False ceiling