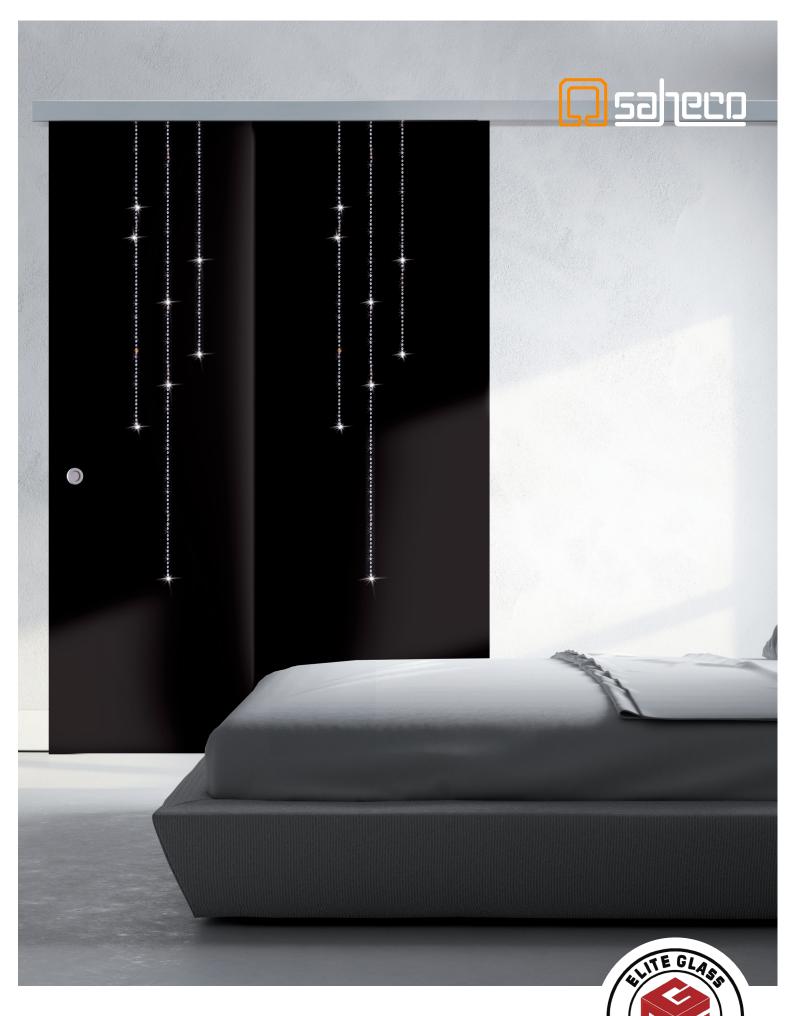

#### SV-T-PRO X110

**Technical Details** 

THE MULTIPLO COMPACT GLASS RANGE IS THE BEST CHOICE FOR CLOSING LARGE SPACES WITH MULTIPLE GLASS PANELS.

The SV-T-PRO X110 is a telescopic system for glass sliding doors, of up to 110 kg per panel and two panels per side. The system allows to progressively drag the panels to either the left or right side, easily and effortless.

The minimalistic appearance of the system is not only thanks to the compact top track but also to its floating telescopic guide, which leaves the passage area completely free of obstacles.

In addition, it incorporates as a novelty SOFTPRO\* technology by Saheco, a braking system that brings greater smoothness and safety with a soft opening and closing of the installation.

The system has been tested in 100,000 cycles according to European regulations  ${\rm EN1527}\,/\,{\rm EN1670}.$ 