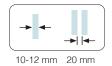

# **Profiles**

TRACK 1 (10mm Glass)

103x70 mm Ceiling

103x87 mm False ceiling

TRACK 2 (12mm Glass)

107x70 mm Ceiling

107x87 mm False ceiling

#### **Specifications**

10-12 mm

1 Softpro MIN. 672 mm

Softpro Double MIN.970 mm

MAX. 110kg

BALL BEARING