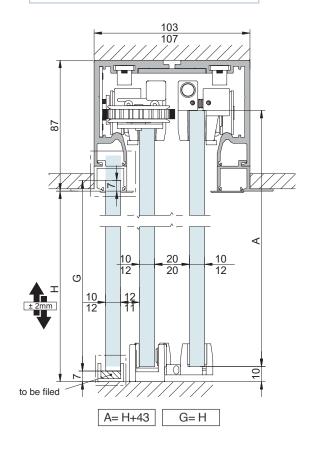

#### SV-T-PRO X110

Cross-section

TRACK 1 and 2 Ceiling mount

TRACK 1 and 2 False ceiling mount

TRACK 1 and 2 Ceiling mount with fixed glass

TRACK 1 and 2 False ceiling mount with fixed glass

# **Profiles**

TRACK 1 (10mm Glass)

103x70 mm Ceiling

103x87 mm False ceiling

TRACK 2 (12mm Glass)

107x70 mm Ceiling

107x87 mm False ceiling