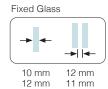

# **Profiles**

TRACK 1 (10mm Glass)

103x70 mm Ceiling

103x87 mm False ceiling

TRACK 2 (12mm Glass)

107x70 mm Ceiling

107x87 mm False ceiling

#### TRACK OPTIONS

SV-T-PRO X110 - TRACK 1

Top track set with/without fixed glass (10mm). Ceiling or false ceiling mounting

SV-T-PRO X110 - TRACK 2

Top track set with/without fixed glass (12mm). Ceiling or false ceiling mounting