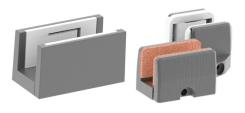

#### SV-T-PRO X110 - SET 1

x2 Retaining stopper. 110kg per panel. (Standard Stoppers)

#### SV-T-PRO X110 - SET 10

x2 Double Softpro. 110kg per panel.