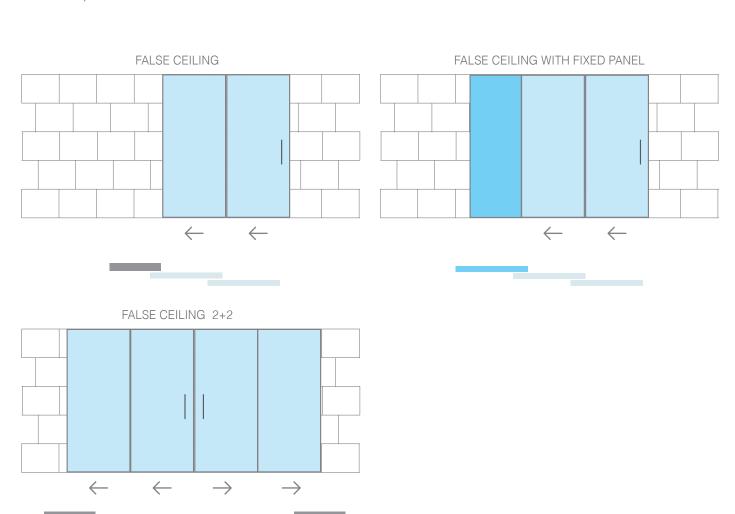

and 2 Ceiling mount with fixed glass



TRACK 1 and 2 False ceiling mount with fixed glass







# The new soft-closing technology from Saheco which combines two nitrogen gas fillled pistons and one oil fillled piston all within the same unit.

1. Fully adjustable closing speed. 2. Closing action is progressive and slows down as the door approaches the fully closed position. 3. Soft Closing. 4. Anti break feature on the trigger. 5. Ensures safe braking and prevents the bouncing of the door. 6. Combines an aesthetically pleasing action with safe soft closing for the last 65mm of the door's travel into the fully closed position for door weights up to 110Kg.











3 Oil filled piston



# **SV-TPRO X110**

Installation possibilities





# **SV-TPRO X110**

Installation possibilities





# **SV-T-PRO X110**

Components

#### TRACK OPTIONS







SV-T-PRO X110 - TRACK 1

Top track set with/without fixed glass (10mm). Ceiling or false ceiling mounting







SV-T-PRO X110 - TRACK 2

Top track set with/without fixed glass (12mm). Ceiling or false ceiling mounting

#### **BRAKE OPTIONS**



#### SV-T-PRO X110 - SET 1

x2 Retaining stopper. 110kg per panel. (Standard Stoppers)



#### SV-T-PRO X110 - SET 10

x2 Double Softpro. 110kg per panel.



# **SV-T-PRO X110**

Components

# ACCESSORIES



SV-T-PRO X110 - END CAPS TRACK 1

Ceiling or false ceiling mounting



SV-T-PRO X110 - END CAPS TRACK 2

Ceiling or false ceiling mounting



SV-T-PRO-X-FG

Floor Guide set

# **Multiplo Compact Glass**

**SV-T-PRO X110** 



Polígono Industrial de Foradada / 08580 St. Quirze de Bes