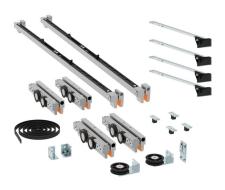

# **SV-T-PRO X110**

Components

# ACCESSORIES

SV-T-PRO X110 - END CAPS TRACK 1

Ceiling or false ceiling mounting

SV-T-PRO X110 - END CAPS TRACK 2

Ceiling or false ceiling mounting

SV-T-PRO-X-FG

Floor Guide set