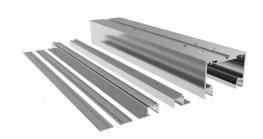

# **SV-T-PRO X110**

Components

#### TRACK OPTIONS

SV-T-PRO X110 - TRACK 1

Top track set with/without fixed glass (10mm). Ceiling or false ceiling mounting

SV-T-PRO X110 - TRACK 2

Top track set with/without fixed glass (12mm). Ceiling or false ceiling mounting