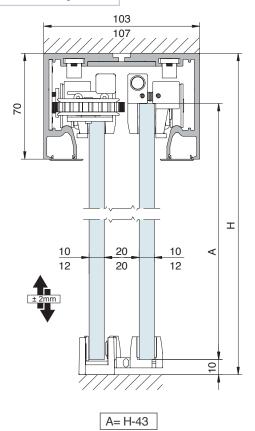

#### SV-T-PRO X110

Cross-section

TRACK 1 and 2 Ceiling mount

TRACK 1 and 2 False ceiling mount

TRACK 1 and 2 Ceiling mount with fixed glass

TRACK 1 and 2 False ceiling mount with fixed glass

# **Profiles**

TRACK 1 (10mm Glass)

103x70 mm Ceiling

103x87 mm False ceiling

TRACK 2 (12mm Glass)

107x70 mm Ceiling

107x87 mm False ceiling