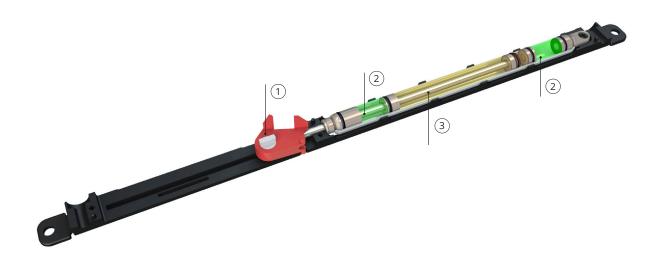

# The new soft-closing technology from Saheco which combines two nitrogen gas fillled pistons and one oil fillled piston all within the same unit.

1. Fully adjustable closing speed. 2. Closing action is progressive and slows down as the door approaches the fully closed position. 3. Soft Closing. 4. Anti break feature on the trigger. 5. Ensures safe braking and prevents the bouncing of the door. 6. Combines an aesthetically pleasing action with safe soft closing for the last 65mm of the door's travel into the fully closed position for door weights up to 110Kg.

3 Oil filled piston