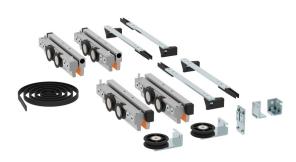

# **SV-T-PRO X110**

Components

#### SV-T-PRO X110 - SET 1

x2 Retaining stopper. 110kg per panel. (Standard Stoppers)

#### SV-T-PRO X110 - SET 10

x2 Double Softpro. 110kg per panel.