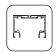

#### TRACK OPTIONS

SV-T-PRO X110 - TRACK 1

Top track set with/without fixed glass (10mm). Ceiling or false ceiling mounting

SV-T-PRO X110 - TRACK 2

Top track set with/without fixed glass (12mm). Ceiling or false ceiling mounting

# ACCESSORIES

SV-T-PRO X110 - END CAPS TRACK 1

Ceiling or false ceiling mounting

SV-T-PRO X110 - END CAPS TRACK 2

Ceiling or false ceiling mounting

SV-T-PRO-X-FG

Floor Guide set