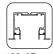

#### TRACK OPTIONS

SV-T-PRO X110 - TRACK 1

Top track set with/without fixed glass (10mm). Ceiling or false ceiling mounting

SV-T-PRO X110 - TRACK 2

Top track set with/without fixed glass (12mm). Ceiling or false ceiling mounting

# ACCESSORIES

SV-T-PRO X110 - END CAPS TRACK 1

Ceiling or false ceiling mounting

SV-T-PRO X110 - END CAPS TRACK 2

Ceiling or false ceiling mounting

SV-T-PRO-X-FG

Floor Guide set