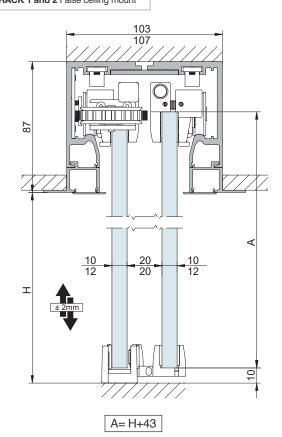

#### SV-T-PRO X110

Cross-section

TRACK 1 and 2 Ceiling mount

TRACK 1 and 2 False ceiling mount

TRACK 1 and 2 Ceiling mount with fixed glass

TRACK 1 and 2 False ceiling mount with fixed glass

# **Profiles**

TRACK 1 (10mm Glass)

103x70 mm Ceiling

103x87 mm False ceiling

TRACK 2 (12mm Glass)

107x70 mm Ceiling

107x87 mm False ceiling