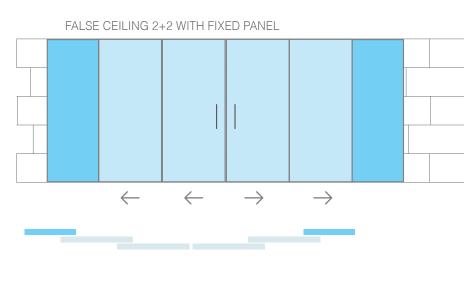

nd 2 Ceiling mount with fixed glass



TRACK 1 and 2 False ceiling mount with fixed glass







# The new soft-closing technology from Saheco which combines two nitrogen gas fillled pistons and one oil fillled piston all within the same unit.

1. Fully adjustable closing speed. 2. Closing action is progressive and slows down as the door approaches the fully closed position. 3. Soft Closing. 4. Anti break feature on the trigger. 5. Ensures safe braking and prevents the bouncing of the door. 6. Combines an aesthetically pleasing action with safe soft closing for the last 65mm of the door's travel into the fully closed position for door weights up to 110Kg.











3 Oil filled piston



# **SV-TPRO X110**

Installation possibilities





# **SV-TPRO X110**

Installation possibilities





# **SV-T-PRO X110**

Components

#### TRACK OPTIONS







SV-T-PRO X110 - TRACK 1

Top track set with/without fixed glass (10mm). Ceiling or false ceiling mounting







SV-T-PRO X110 - TRACK 2

Top track set with/without fixed glass (12mm). Ceiling or false ceiling mounting

#### **BRAKE OPTIONS**



#### SV-T-PRO X110 - SET 1

x2 Retaining stopper. 110kg per panel. (Standard Stoppers)



#### SV-T-PRO X110 - SET 10

x2 Double Softpro. 110kg per panel.



# **SV-T-PRO X110**

Components

# ACCESSORIES



SV-T-PRO X110 - END CAPS TRACK 1

Ceiling or false ceiling mounting



SV-T-PRO X110 - END CAPS TRACK 2

Ceiling or false ceiling mounting



SV-T-PRO-X-FG

Floor Guide set

# **Multiplo Compact Glass**

**SV-T-PRO X110** 



Polígono Industrial de Foradada / 08580 St. Quirze de Besor