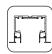

#### TRACK OPTIONS

SV-T-PRO X110 - TRACK 1

Top track set with/without fixed glass (10mm). Ceiling or false ceiling mounting

SV-T-PRO X110 - TRACK 2

Top track set with/without fixed glass (12mm). Ceiling or false ceiling mounting

# ACCESSORIES

SV-T-PRO X110 - END CAPS TRACK 1

Ceiling or false ceiling mounting

SV-T-PRO X110 - END CAPS TRACK 2

Ceiling or false ceiling mounting

SV-T-PRO-X-FG

Floor Guide set