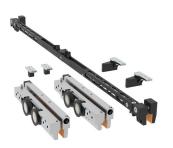

Installation possibilities

Components

SV-X110 - TRACK 1 Wall / Ceiling mount

SV-X110 - TRACK 3 Wall / Ceiling mount with fixed panel

SV-X110 - FRAME TRACK Wall / Ceiling mount with / without fixed panel

SV-X110 - TRACK 2 Wall / Ceiling mount with fixed panel

### **BRAKE OPTIONS**

SV-X110 - SET 1 x2 Retaining stopper (Standard Stoppers)

SV-X110 - SET 8 x1 Retaining stopper + x1 Softpro

SV-X110 - SET 10 x1 Double Softpro

Components

## ACCESSORIES SV-X110 - END CAPS TRACK 1 SV-X110 - END CAPS TRACK 3 SV-X70 - END CAPS FRAME TRACK Wall / Ceiling mount with fixed panel Wall / Ceiling mount Wall / Ceiling mount with / without fixed panel SV-X-GF SV-X-WB SV-X-FG Wall Fixing Brackets Floor Guide Glass Fixing