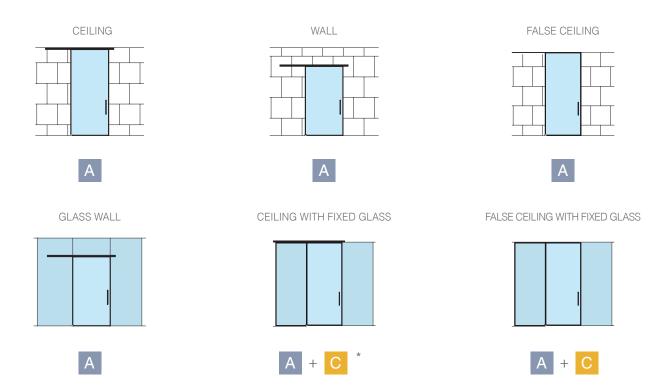

### PERIMETER FRAME SET

<sup>\*</sup> A+C Option only with Top track set for Frame accessory

### INTERNAL DIVISION SET