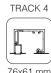

### **Certificated product**

Cross-section

TRACK 1 Wall / Ceiling mount

TRACK 1 Glass wall mount

Cross-section

TRACK 2 False ceiling mount

A= H+17

TRACK 4 False ceiling mount with fixed panel

SV-X110 - TRACK 4 False Ceiling mount with fixed panel