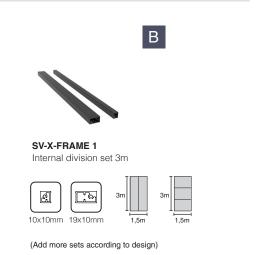

### INTERNAL DIVISION SET

#### SV-X-FRAME 2

Perimeter frame set for sliding door