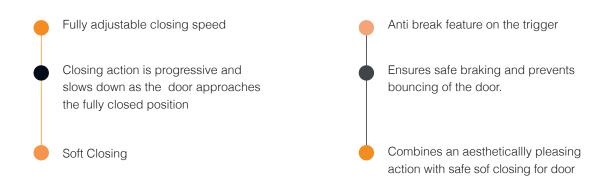

There is a choice between different braking systems: retaining brake and Saheco's new SOFTPRO' system, an exceptional solution for a smooth and quiet sliding action with an effective, powerful yet at the same time gentle soft closing and or opening action. In this way a pleasing aesthetic performance is combined with enhanced safety; fingers are protected from becoming trapped on the closing cycle of the glass panel, which itself is also protected from impact damage.