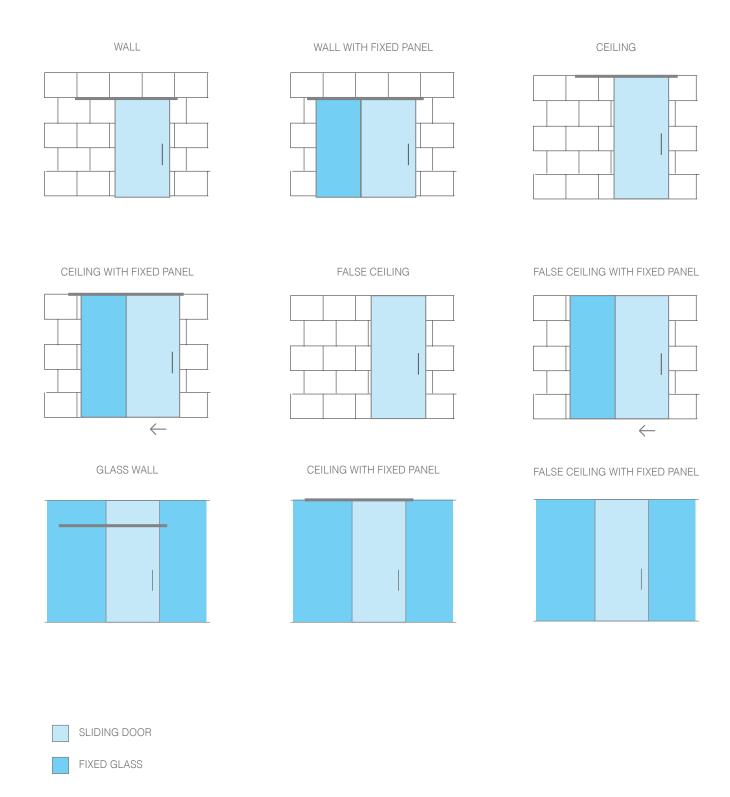

### **Certificated product**

Cross-section

TRACK 1 Wall / Ceiling mount

TRACK 1 Glass wall mount

Cross-section

TRACK 2 False ceiling mount

A= H+17

TRACK 4 False ceiling mount with fixed panel

A= H+17

F= H+4

TRACK 3 Wall / Ceiling mount with fixed panel

The new soft-closing technology from Saheco which combines two nitrogen gas filled pistons and one oil filled piston all within the same unit.

Installation possibilities

Components

SV-X110 - TRACK 1 Wall / Ceiling mount

SV-X110 - TRACK 3 Wall / Ceiling mount with fixed panel

SV-X110 - FRAME TRACK Wall / Ceiling mount with / without fixed panel

SV-X110 - TRACK 2 Wall / Ceiling mount with fixed panel

SV-X110 - TRACK 4 False Ceiling mount with fixed panel