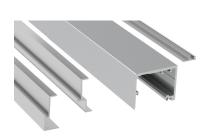

### **Profiles**

TRACK 2

59x60 mm

76x61 mm

76x61 mm

Specifications

10-12 mm

10 mm

### **Certificated product**

Cross-section

TRACK 1 Wall / Ceiling mount

TRACK 1 Glass wall mount

Cross-section

TRACK 2 False ceiling mount

A= H+17

TRACK 4 False ceiling mount with fixed panel