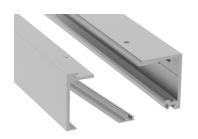

### **Profiles**

TRACK 2

59x60 mm

76x61 mm

76x61 mm

Specifications

10-12 mm

10 mm