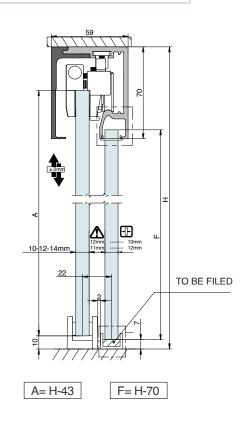

A= H+17

F= H+4

TRACK 3 Wall / Ceiling mount with fixed panel

The new soft-closing technology from Saheco which combines two nitrogen gas filled pistons and one oil filled piston all within the same unit.