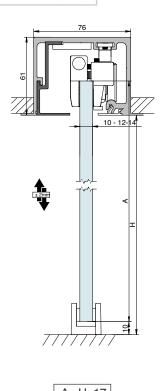

### **Certificated product**

Cross-section

TRACK 1 Wall / Ceiling mount

TRACK 1 Glass wall mount

Cross-section

TRACK 2 False ceiling mount

A= H+17

TRACK 4 False ceiling mount with fixed panel