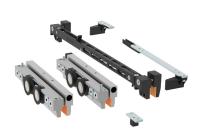

Installation possibilities

Components

SV-X110 - TRACK 1 Wall / Ceiling mount

SV-X110 - TRACK 3 Wall / Ceiling mount with fixed panel

SV-X110 - FRAME TRACK Wall / Ceiling mount with / without fixed panel

SV-X110 - TRACK 2 Wall / Ceiling mount with fixed panel

SV-X110 - TRACK 4 False Ceiling mount with fixed panel