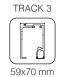

A= H+17

F= H+4

TRACK 3 Wall / Ceiling mount with fixed panel

The new soft-closing technology from Saheco which combines two nitrogen gas filled pistons and one oil filled piston all within the same unit.

Installation possibilities

Components

SV-X110 - TRACK 1 Wall / Ceiling mount

SV-X110 - TRACK 3 Wall / Ceiling mount with fixed panel

SV-X110 - FRAME TRACK Wall / Ceiling mount with / without fixed panel

SV-X110 - TRACK 2 Wall / Ceiling mount with fixed panel