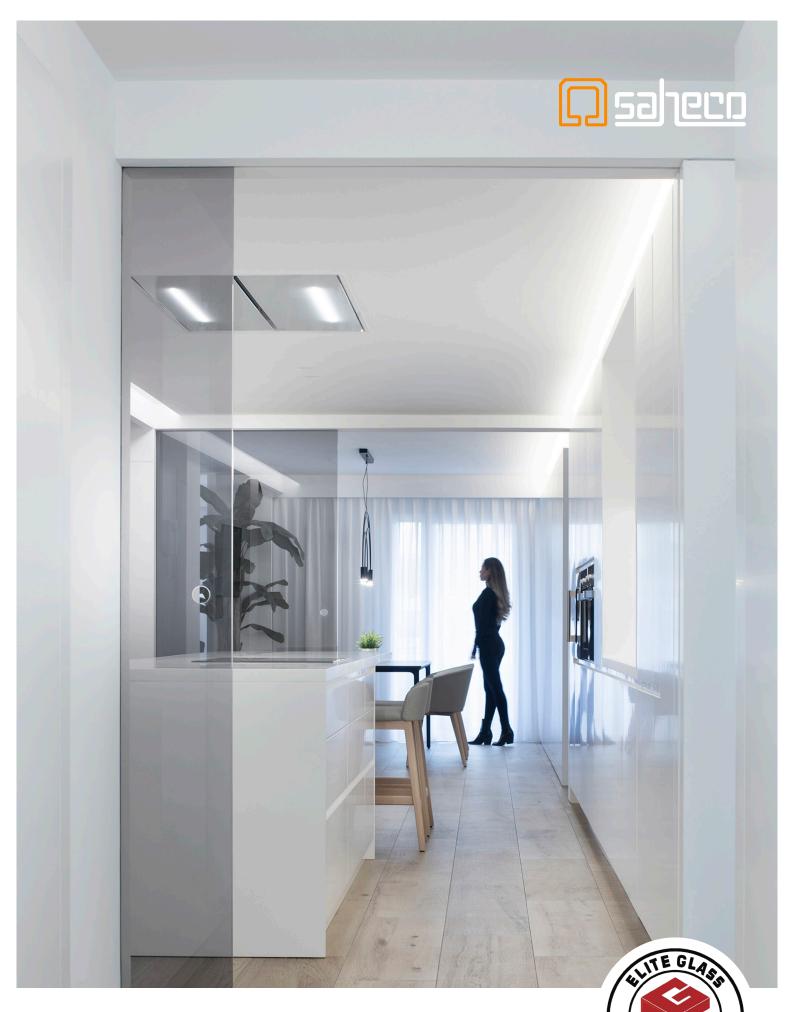

#### SV-X110

**Technical Details** 

SV-X110 is a compact sliding solution for frameless glass panels, combining latest technology with an attractive minimalist design. The system is quick and easy to install, and is particularly appropriate for domestic and commercial applications, where it integrates seamlessly into any design.

There is a choice between different braking systems: retaining brake and Saheco's new SOFTPRO' system, an exceptional solution for a smooth and quiet sliding action with an effective, powerful yet at the same time gentle soft closing and or opening action. In this way a pleasing aesthetic performance is combined with enhanced safety; fingers are protected from becoming trapped on the closing cycle of the glass panel, which itself is also protected from impact damage.