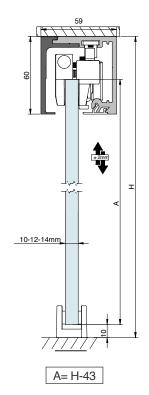

### **Certificated product**

Cross-section

TRACK 1 Wall / Ceiling mount

TRACK 1 Glass wall mount

Cross-section

TRACK 2 False ceiling mount

A= H+17

TRACK 4 False ceiling mount with fixed panel

A= H+17

F= H+4

TRACK 3 Wall / Ceiling mount with fixed panel

The new soft-closing technology from Saheco which combines two nitrogen gas filled pistons and one oil filled piston all within the same unit.