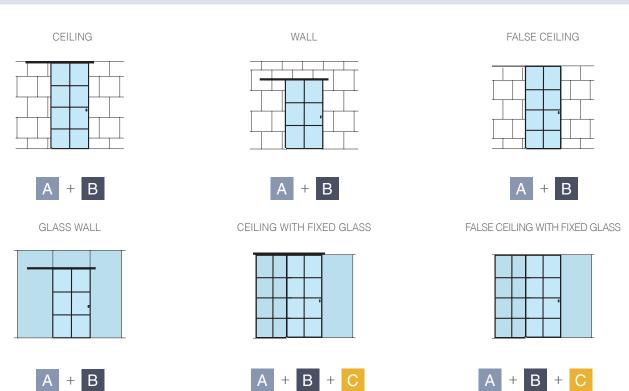

### PERIMETER FRAME SET

<sup>\*</sup> A+C Option only with Top track set for Frame accessory

### INTERNAL DIVISION SET