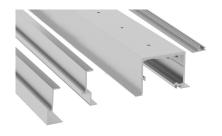

### **Profiles**

TRACK 2

59x60 mm

76x61 mm

76x61 mm

Specifications

10-12 mm

10 mm

### **Certificated product**

Cross-section

TRACK 1 Wall / Ceiling mount

TRACK 1 Glass wall mount

Cross-section

TRACK 2 False ceiling mount

A= H+17

TRACK 4 False ceiling mount with fixed panel

A= H+17

F= H+4

TRACK 3 Wall / Ceiling mount with fixed panel

The new soft-closing technology from Saheco which combines two nitrogen gas filled pistons and one oil filled piston all within the same unit.