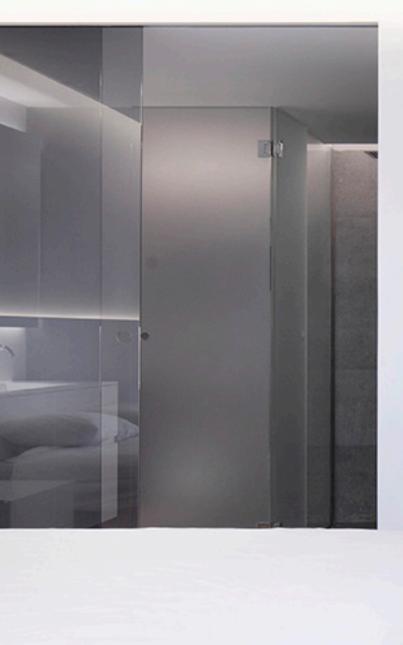

### SV-X70 / X110 Frame Accessory

**Technical Details** 

Frame family offers a perimeter frame for glass panels. It is compatible with X70 / X110 of the Compact Glass family by Saheco. With Frame, you can transform your sliding glass doors giving to your residence or commerce an elegant, modern and minimalist look. Suitable for glass panels of 10mm thickness and 70 to 110 kg per panel. It is offered in three finishes: Matt black lacquered aluminium, Matt white lacquered aluminium and matt silver anodized aluminum.