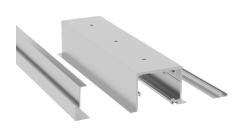

### **Certificated product**

Cross-section

TRACK 1 Wall / Ceiling mount

TRACK 1 Glass wall mount

Cross-section

TRACK 2 False ceiling mount

A= H+17

TRACK 4 False ceiling mount with fixed panel

A= H+17

F= H+4

TRACK 3 Wall / Ceiling mount with fixed panel

The new soft-closing technology from Saheco which combines two nitrogen gas filled pistons and one oil filled piston all within the same unit.