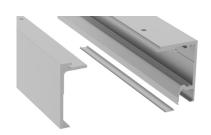

m impact damage.







Technical characteristics

### **Profiles**



TRACK 2



59x60 mm

76x61 mm

76x61 mm





Specifications







10-12 mm

10 mm

1 Softpro MIN.725 mm









Softpro Double MIN.1020 mm

MAX. 110kg

KIT AVAILABLE



BALL BEARING

### Weight

110 kg

242 lb

### **Certificated product**



Cross-section

TRACK 1 Wall / Ceiling mount





TRACK 1 Glass wall mount



Cross-section

TRACK 2 False ceiling mount



A= H+17

TRACK 4 False ceiling mount with fixed panel



A= H+17

F= H+4

TRACK 3 Wall / Ceiling mount with fixed panel





The new soft-closing technology from Saheco which combines two nitrogen gas filled pistons and one oil filled piston all within the same unit.





Installation possibilities



Components







SV-X110 - TRACK 1 Wall / Ceiling mount





SV-X110 - TRACK 3 Wall / Ceiling mount with fixed panel





SV-X110 - FRAME TRACK Wall / Ceiling mount with / without fixed panel





SV-X110 - TRACK 2 Wall / Ceiling mount with fixed panel





SV-X110 - TRACK 4 False Ceiling mount with fixed panel

### **BRAKE OPTIONS**



SV-X110 - SET 1 x2 Retaining stopper (Standard Stoppers)



SV-X110 - SET 8 x1 Retaining stopper + x1 Softpro



SV-X110 - SET 10 x1 Double Softpro

Components

## ACCESSORIES SV-X110 - END CAPS TRACK 1 SV-X110 - END CAPS TRACK 3 SV-X70 - END CAPS FRAME TRACK Wall / Ceiling mount with fixed panel Wall / Ceiling mount Wall / Ceiling mount with / without fixed panel SV-X-GF SV-X-WB SV-X-FG Wall Fixing Brackets Floor Guide Glass Fixing

### FRAME ACCESSORY

### SV-X70 / X110 Frame Accessory

**Technical Details**