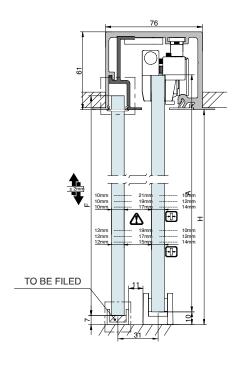

A= H+17

F= H+4

TRACK 3 Wall / Ceiling mount with fixed panel

The new soft-closing technology from Saheco which combines two nitrogen gas filled pistons and one oil filled piston all within the same unit.