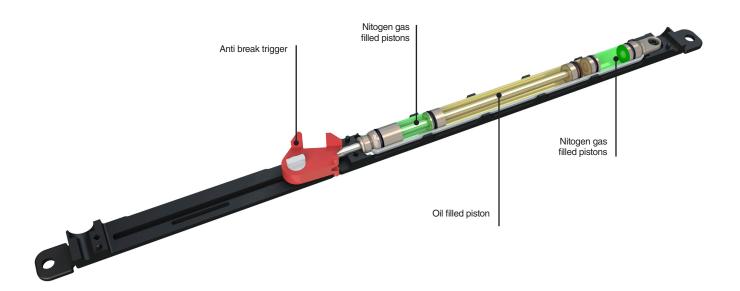

A= H+17

F= H+4

TRACK 3 Wall / Ceiling mount with fixed panel

The new soft-closing technology from Saheco which combines two nitrogen gas filled pistons and one oil filled piston all within the same unit.