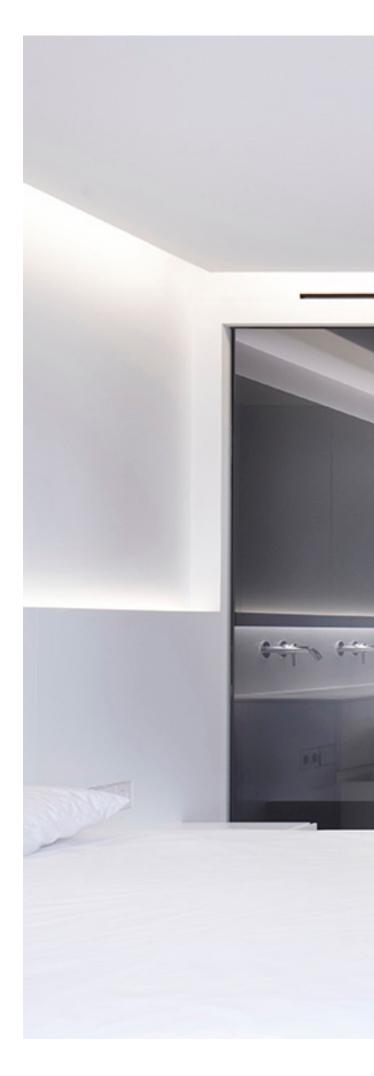

### SV-X70 / X110 Frame Accessory

**Technical Details** 

Frame family offers a perimeter frame for glass panels. It is compatible with X70 / X110 of the Compact Glass family by Saheco. With Frame, you can transform your sliding glass doors giving to your residence or commerce an elegant, modern and minimalist look. Suitable for glass panels of 10mm thickness and 70 to 110 kg per panel. It is offered in three finishes: Matt black lacquered aluminium, Matt white lacquered aluminium and matt silver anodized aluminum.