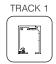

### **Certificated product**

Cross-section

TRACK 1 Wall / Ceiling mount

TRACK 1 Glass wall mount

Cross-section

TRACK 2 False ceiling mount

A= H+17

TRACK 4 False ceiling mount with fixed panel

Installation possibilities

Components

SV-X110 - TRACK 1 Wall / Ceiling mount

SV-X110 - TRACK 3 Wall / Ceiling mount with fixed panel

SV-X110 - FRAME TRACK Wall / Ceiling mount with / without fixed panel

SV-X110 - TRACK 2 Wall / Ceiling mount with fixed panel