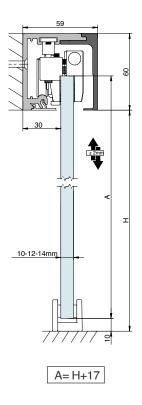

### **Certificated product**

Cross-section

TRACK 1 Wall / Ceiling mount

TRACK 1 Glass wall mount

Cross-section

TRACK 2 False ceiling mount

A= H+17

TRACK 4 False ceiling mount with fixed panel

A= H+17

F= H+4

TRACK 3 Wall / Ceiling mount with fixed panel

The new soft-closing technology from Saheco which combines two nitrogen gas filled pistons and one oil filled piston all within the same unit.