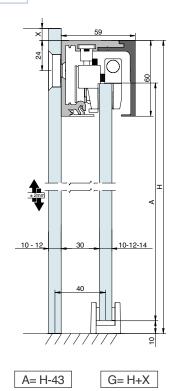

A= H+17

F= H+4

TRACK 3 Wall / Ceiling mount with fixed panel

The new soft-closing technology from Saheco which combines two nitrogen gas filled pistons and one oil filled piston all within the same unit.

Installation possibilities

Components

SV-X110 - TRACK 1 Wall / Ceiling mount

SV-X110 - TRACK 3 Wall / Ceiling mount with fixed panel

SV-X110 - FRAME TRACK Wall / Ceiling mount with / without fixed panel

SV-X110 - TRACK 2 Wall / Ceiling mount with fixed panel