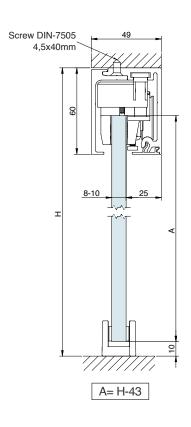

### **SV-X70**

Cross-section

TRACK 1 Wall / Ceiling mount

TRACK 1 Glass wall mount

TRACK 2 False ceiling mount

TRACK 3 Wall / Ceiling mount with fixed panel

2

I

### TRACK OPTIONS

SV-X70 - TRACK 1 Wall / Ceiling mount

SV-X70 - TRACK 3 Wall / Ceiling mount with fixed panel

SV-X70 - FRAME TRACK Wall / Ceiling mount with / without fixed panel

SV-X70 - TRACK 2 Wall / Ceiling mount with fixed panel