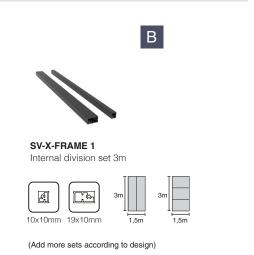

It is compatible with X70 / X110 of the Compact Glass family by Saheco. With Frame, you can transform your sliding glass doors giving to your residence or commerce an elegant, modern and minimalist look. Suitable for glass panels of 10mm thickness and 70 to 110 kg per panel. It is offered in three finishes: Matt black lacquered aluminium, Matt white lacquered aluminium and matt silver anodized aluminum.

### **Profiles**











76x61 mm 10x10m

10x10mm 19x10mm

39x10mm

17x12mm





### SV-X70 / X110 FRAME ACCESSORY

Installation Possibilities

### PERIMETER FRAME SET



<sup>\*</sup> A+C Option only with Top track set for Frame accessory

### INTERNAL DIVISION SET





### SV-X70 / X110 FRAME ACCESSORY

Components

### KITS



### SV-X-FRAME 2

Perimeter frame set for sliding door







### SV-X-FRAME 3

Perimeter frame for fixed glass. Compatible with Frame track and FT fixed glass track





Frame handles

### **Compact** Glass

SV-X70 + Frame Accessory



Polígono Industrial de Foradada / 08580 St. Quirze de Besora / Barcelona / Spain T +34 93 852 96 15 export@saheco.com saheco.com



Saheco's Exclusive Distributor
Melbourne Office

170 Derrimut Drive Derrimut Vic 3030

Tel. 1300 4 ELITE sales@eliteglasssolutions.com.au eliteglasssolutions.com.au

Adelaide Office 7 Manfull St. Melrose Park SA 5039