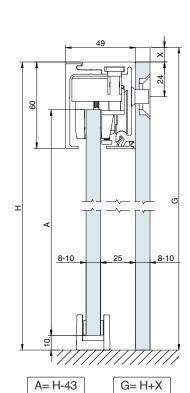

### **SV-X70**

Cross-section

TRACK 1 Wall / Ceiling mount

TRACK 1 Glass wall mount

TRACK 2 False ceiling mount

TRACK 3 Wall / Ceiling mount with fixed panel

2

I

### TRACK OPTIONS

SV-X70 - TRACK 1 Wall / Ceiling mount

SV-X70 - TRACK 3 Wall / Ceiling mount with fixed panel

SV-X70 - FRAME TRACK Wall / Ceiling mount with / without fixed panel

SV-X70 - TRACK 2 Wall / Ceiling mount with fixed panel