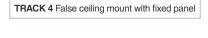

### **SV-X70**

Cross-section

TRACK 1 Wall / Ceiling mount

TRACK 1 Glass wall mount

TRACK 2 False ceiling mount

TRACK 3 Wall / Ceiling mount with fixed panel

2

I

### TRACK OPTIONS

SV-X70 - TRACK 1 Wall / Ceiling mount

SV-X70 - TRACK 3 Wall / Ceiling mount with fixed panel

SV-X70 - FRAME TRACK Wall / Ceiling mount with / without fixed panel

SV-X70 - TRACK 2 Wall / Ceiling mount with fixed panel