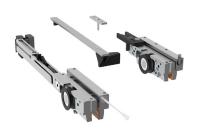

Installation possibilities

Components

### TRACK OPTIONS

SV-X70 - TRACK 1 Wall / Ceiling mount

SV-X70 - TRACK 3 Wall / Ceiling mount with fixed panel

SV-X70 - FRAME TRACK Wall / Ceiling mount with / without fixed panel

SV-X70 - TRACK 2 Wall / Ceiling mount with fixed panel