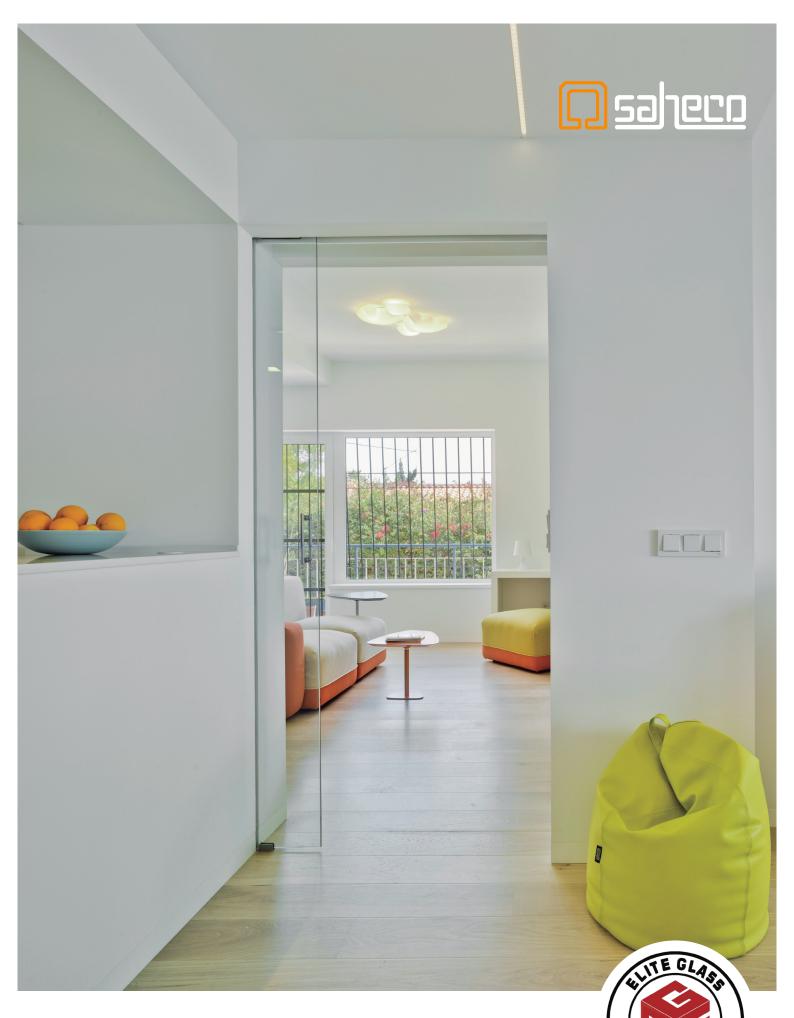

#### **SV-X70**

**Technical Details** 

SV-X70 is a compact sliding solution for frameless glass panels, combining latest technology with an attractive minimalist design. The system is quick and easy to install, and is particularly appropriate for domestic and commercial applications, where it integrates seamlessly into any design.

There is a choice between function and / or an soft braking system.

SV-X70 conceals all of its sliding components within the top track, giving a pleasing aesthetic appearance.

SV-X70 is offered for both ceiling and wall mounted applications; for wall mounted installations, the system offers a unique feature, in that the distance between the wall and the glass panel can be adjusted between a minimal 14mm up to 25mm depending on design requirements, thereby adding a useful versatility to the other benefits of the system.