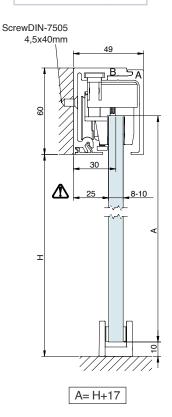

### **SV-X70**

Cross-section

TRACK 1 Wall / Ceiling mount

TRACK 1 Glass wall mount

TRACK 2 False ceiling mount

TRACK 3 Wall / Ceiling mount with fixed panel

2

I

### TRACK OPTIONS

SV-X70 - TRACK 1 Wall / Ceiling mount

SV-X70 - TRACK 3 Wall / Ceiling mount with fixed panel

SV-X70 - FRAME TRACK Wall / Ceiling mount with / without fixed panel

SV-X70 - TRACK 2 Wall / Ceiling mount with fixed panel