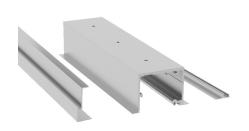

### **SV-X70**

Cross-section

TRACK 1 Wall / Ceiling mount

TRACK 1 Glass wall mount

TRACK 2 False ceiling mount

TRACK 3 Wall / Ceiling mount with fixed panel

2

I

Installation possibilities

Components