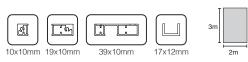

iding glass doors giving to your residence or commerce an elegant, modern and minimalist look. Suitable for glass panels of 10mm thickness and 70 to 110 kg per panel. It is offered in three finishes: Matt black lacquered aluminium, Matt white lacquered aluminium and matt silver anodized aluminum.

### **Profiles**











76x61 mm 10x10m

10x10mm 19x10mm

39x10mm

17x12mm





### SV-X70 / X110 FRAME ACCESSORY

Installation Possibilities

### PERIMETER FRAME SET



<sup>\*</sup> A+C Option only with Top track set for Frame accessory

### INTERNAL DIVISION SET





### SV-X70 / X110 FRAME ACCESSORY

Components

### KITS



### SV-X-FRAME 2

Perimeter frame set for sliding door







### SV-X-FRAME 3

Perimeter frame for fixed glass. Compatible with Frame track and FT fixed glass track





Frame handles

### **Compact** Glass

SV-X70 + Frame Accessory



Polígono Industrial de Foradada / 08580 St. Quirze de Besora / Barcelona / Spain T +34 93 852 96 15 export@saheco.com saheco.com



Saheco's Exclusive Distributor
Melbourne Office

170 Derrimut Drive Derrimut Vic 3030

Tel. 1300 4 ELITE sales@eliteglasssolutions.com.au eliteglasssolutions.com.au

Adelaide Office 7 Manfull St. Melrose Park SA 5039