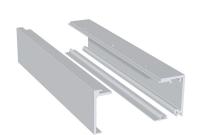

### **SV-X70**

Cross-section

TRACK 1 Wall / Ceiling mount

TRACK 1 Glass wall mount

TRACK 2 False ceiling mount

TRACK 3 Wall / Ceiling mount with fixed panel

2

I

### TRACK OPTIONS

SV-X70 - TRACK 1 Wall / Ceiling mount

SV-X70 - TRACK 3 Wall / Ceiling mount with fixed panel

SV-X70 - FRAME TRACK Wall / Ceiling mount with / without fixed panel

SV-X70 - TRACK 2 Wall / Ceiling mount with fixed panel