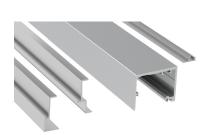

at the distance between the wall and the glass panel can be adjusted between a minimal 14mm up to 25mm depending on design requirements, thereby adding a useful versatility to the other benefits of the system.





Technical characteristics

### **Profiles**









TRACK 3





Specifications







MÍN. 675mm







**Softbrake** Max.70Kg

### Weight

70 kg

166 lb

### **Certificated product**



### **INTERNAL DIVIDERS AND DOORS** SLIDING DOORS

### **SV-X70**

Cross-section

TRACK 1 Wall / Ceiling mount







TRACK 1 Glass wall mount

TRACK 2 False ceiling mount

TRACK 3 Wall / Ceiling mount with fixed panel

2

I









Installation possibilities



Components

### TRACK OPTIONS



SV-X70 - TRACK 1 Wall / Ceiling mount





SV-X70 - TRACK 3 Wall / Ceiling mount with fixed panel





SV-X70 - FRAME TRACK Wall / Ceiling mount with / without fixed panel





SV-X70 - TRACK 2 Wall / Ceiling mount with fixed panel





SV-X70 - TRACK 4 False Ceiling mount with fixed panel

### **BRAKE OPTIONS**



SV-X70 - SET 1 x2 Retaining stopper (Standard Stoppers)



SV-X70 - SET 3 x1 Softbrake + x1 Retaining stopper



SV-X70 - SET 6 x2 Softbrakes

Components

# ACCESSORIES SV-X70 - END CAPS TRACK 1 SV-X70 - END CAPS TRACK 3 SV-X70 - END CAPS FRAME TRACK Wall / Ceiling mount Wall / Ceiling mount with fixed panel Wall / Ceiling mount with / without fixed panel SV-X-GF SV-X-WB SV-X-FG Wall Fixing Brackets Floor Guide Glass Fixing SV-X-WB SV-X-GB wall track brackets (Leveled assembly) Mounting bracket on glass

## FRAME ACCESSORY

### SV-X70 / X110 Frame Accessory

**Technical Detai