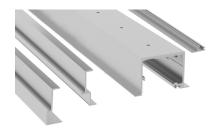

### SV-X70 / X110 FRAME ACCESSORY

Installation Possibilities

### PERIMETER FRAME SET

<sup>\*</sup> A+C Option only with Top track set for Frame accessory

### INTERNAL DIVISION SET

### SV-X70 / X110 FRAME ACCESSORY

Components