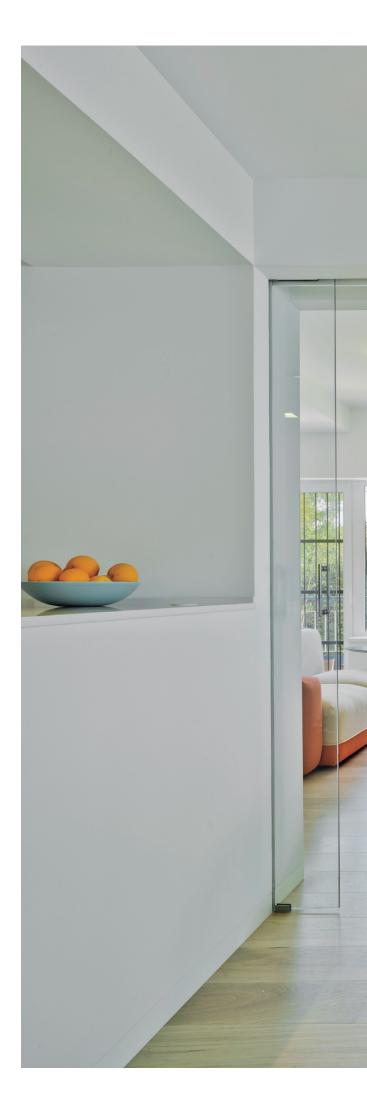

#### **SV-X70**

**Technical Details** 

SV-X70 is a compact sliding solution for frameless glass panels, combining latest technology with an attractive minimalist design. The system is quick and easy to install, and is particularly appropriate for domestic and commercial applications, where it integrates seamlessly into any design.

There is a choice between function and / or an soft braking system.

SV-X70 conceals all of its sliding components within the top track, giving a pleasing aesthetic appearance.

SV-X70 is offered for both ceiling and wall mounted applications; for wall mounted installations, the system offers a unique feature, in that the distance between the wall and the glass panel can be adjusted between a minimal 14mm up to 25mm depending on design requirements, thereby adding a useful versatility to the other benefits of the system.