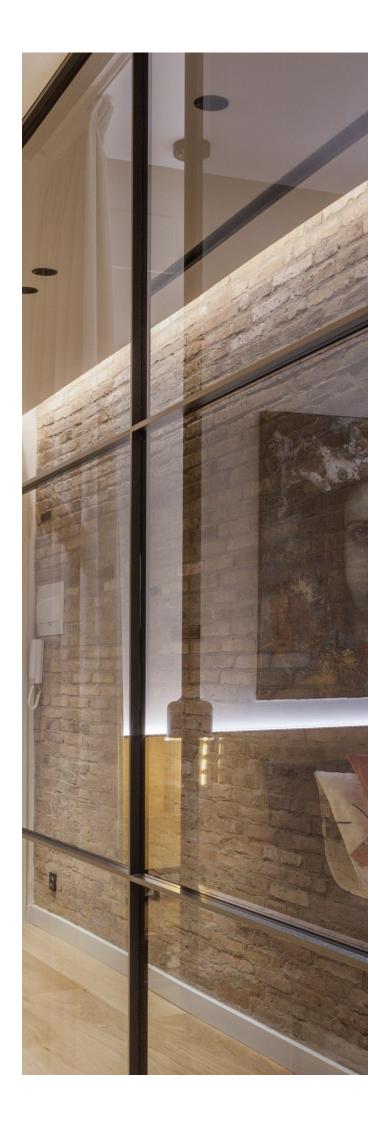

#### **SV-X70**

**Technical Details** 

SV-X70 is a compact sliding solution for frameless glass panels, combining latest technology with an attractive minimalist design. The system is quick and easy to install, and is particularly appropriate for domestic and commercial applications, where it integrates seamlessly into any design.

There is a choice between function and / or an soft braking system.

SV-X70 conceals all of its sliding components within the top track, giving a pleasing aesthetic appearance.

SV-X70 is offered for both ceiling and wall mounted applications; for wall mounted installations, the system offers a unique feature, in that the distance between the wall and the glass panel can be adjusted between a minimal 14mm up to 25mm depending on design requirements, thereby adding a useful versatility to the other benefits of the system.