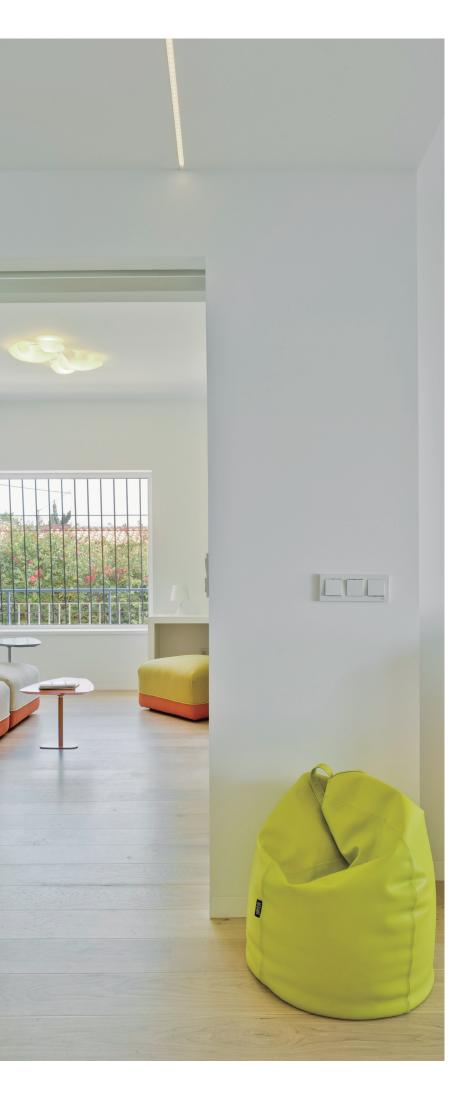

#### **SV-X70**

**Technical Details** 

SV-X70 is a compact sliding solution for frameless glass panels, combining latest technology with an attractive minimalist design. The system is quick and easy to install, and is particularly appropriate for domestic and commercial applications, where it integrates seamlessly into any design.

There is a choice between function and / or an soft braking system.

SV-X70 conceals all of its sliding components within the top track, giving a pleasing aesthetic appearance.

SV-X70 is offered for both ceiling and wall mounted applications; for wall mounted installations, the system offers a unique feature, in that the distance between the wall and the glass panel can be adjusted between a minimal 14mm up to 25mm depending on design requirements, thereby adding a useful versatility to the other benefits of the system.