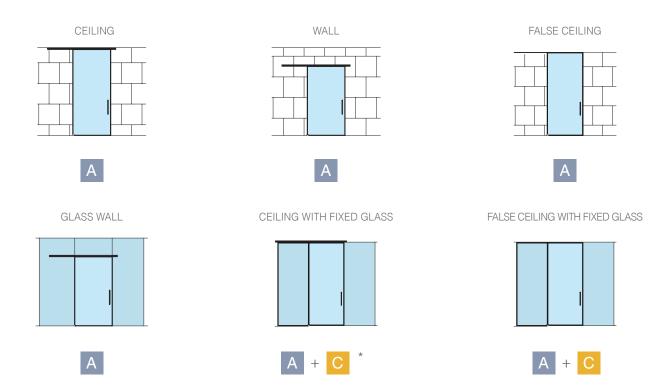

### **SV-X70**

Cross-section

TRACK 1 Wall / Ceiling mount

TRACK 1 Glass wall mount

TRACK 2 False ceiling mount

TRACK 3 Wall / Ceiling mount with fixed panel

2

I

Installation possibilities

Components

### TRACK OPTIONS

SV-X70 - TRACK 1 Wall / Ceiling mount

SV-X70 - TRACK 3 Wall / Ceiling mount with fixed panel

SV-X70 - FRAME TRACK Wall / Ceiling mount with / without fixed panel

SV-X70 - TRACK 2 Wall / Ceiling mount with fixed panel