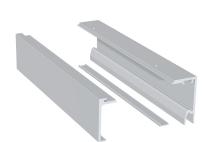

### TRACK OPTIONS

SV-X70 - TRACK 1 Wall / Ceiling mount

SV-X70 - TRACK 3 Wall / Ceiling mount with fixed panel

SV-X70 - FRAME TRACK Wall / Ceiling mount with / without fixed panel

SV-X70 - TRACK 2 Wall / Ceiling mount with fixed panel

### **BRAKE OPTIONS**

SV-X70 - SET 1 x2 Retaining stopper (Standard Stoppers)

SV-X70 - SET 3 x1 Softbrake + x1 Retaining stopper

SV-X70 - SET 6 x2 Softbrakes

Components