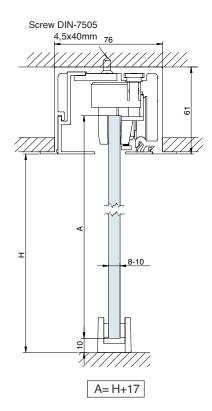

### **SV-X70**

Cross-section

TRACK 1 Wall / Ceiling mount

TRACK 1 Glass wall mount

TRACK 2 False ceiling mount

TRACK 3 Wall / Ceiling mount with fixed panel

2

I

SV-X70 - TRACK 4 False Ceiling mount with fixed panel