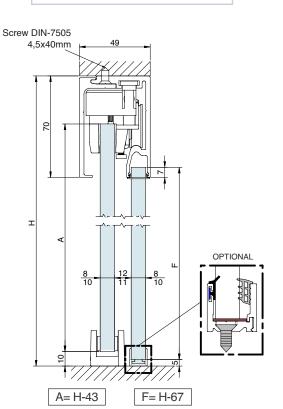

### **SV-X70**

Cross-section

TRACK 1 Wall / Ceiling mount

TRACK 1 Glass wall mount

TRACK 2 False ceiling mount

TRACK 3 Wall / Ceiling mount with fixed panel

2

I

### TRACK OPTIONS

SV-X70 - TRACK 1 Wall / Ceiling mount

SV-X70 - TRACK 3 Wall / Ceiling mount with fixed panel

SV-X70 - FRAME TRACK Wall / Ceiling mount with / without fixed panel

SV-X70 - TRACK 2 Wall / Ceiling mount with fixed panel