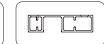

### PERIMETER FRAME SET

<sup>\*</sup> A+C Option only with Top track set for Frame accessory

### INTERNAL DIVISION SET