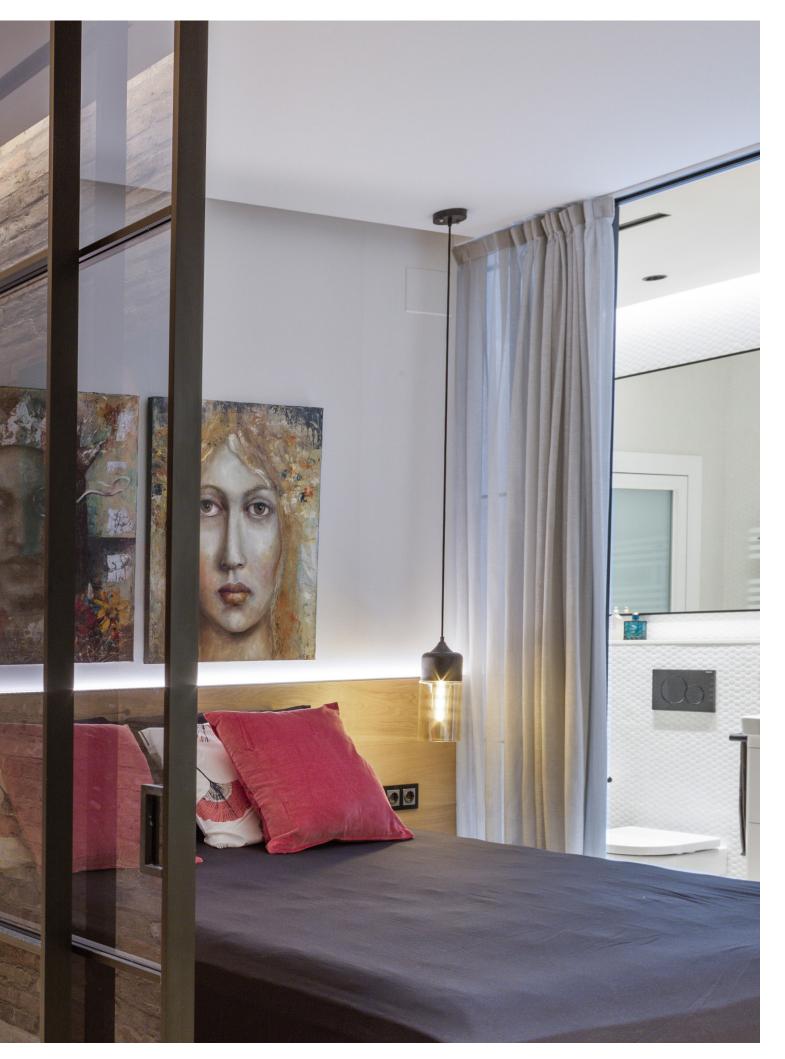

### SV-X70 / X110 Frame Accessory

**Technical Details** 

Frame family offers a perimeter frame for glass panels. It is compatible with X70 / X110 of the Compact Glass family by Saheco. With Frame, you can transform your sliding glass doors giving to your residence or commerce an elegant, modern and minimalist look. Suitable for glass panels of 10mm thickness and 70 to 110 kg per panel. It is offered in three finishes: Matt black lacquered aluminium, Matt white lacquered aluminium and matt silver anodized aluminum.