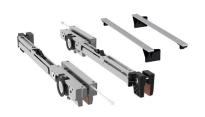

Installation possibilities

Components

### TRACK OPTIONS

SV-X70 - TRACK 1 Wall / Ceiling mount

SV-X70 - TRACK 3 Wall / Ceiling mount with fixed panel

SV-X70 - FRAME TRACK Wall / Ceiling mount with / without fixed panel

SV-X70 - TRACK 2 Wall / Ceiling mount with fixed panel

SV-X70 - TRACK 4 False Ceiling mount with fixed panel