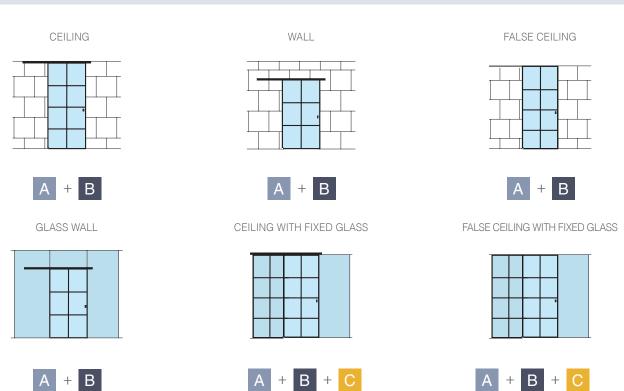

### PERIMETER FRAME SET

<sup>\*</sup> A+C Option only with Top track set for Frame accessory

### INTERNAL DIVISION SET